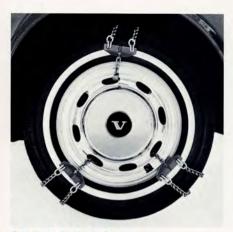

n just sporty looking. They keep away the exhaust fumes that might corrode rear bumper chrome.

122S. Sugg. retail price \$2.35 140S. Sugg. retail price \$5.75



#### **HEADLIGHT GUARDS**

Provides very attractive protection for your headlights from flying debris. Remove or attach in seconds when you wash your car. All models.

Sugg. retail price \$3.49 to \$4.45 pair







#### LOCKABLE GAS CAPS

With one of Volvo's lockable gas caps, gas stays in your tank, not someone else's. All models.

Sugg. retail price from \$5.75 to \$8.25



#### STONE GUARD

Stainless steel stone guards keep pebbles and other flying debris kicked up from your tires from scratching your fender. 140S.

Sugg. retail price \$7.25 pair



Accessories which contribute to the

safety

of you and your passengers







#### **SNOW STRAPS**

Don't bother with bulky chains. These links are easily fitted, three to a rear tire and are great for snow emergencies. Better than snow tires on icy surfaces. 122S/180. Sugg. retail price \$3.25 each



#### **CHILD SAFETY LOCKS**

They bolt to the door posts and double lock the rear doors from the front, so the kids can't open them from the rear. Any parent should buy them before he buys a radio. 140S.

Sugg. retail price \$7.25 pair



#### **CHILD SAFETY SEAT**

Provides protection from front, rear and side collisions for pint sized passengers. It is mounted in only five minutes by a simple operation that requires the loosening and tightening of four bolts. 1225/140S.

Sugg. retail price \$49.95

#### **REAR SEAT BELTS**

Here is one way to make your back-seat d