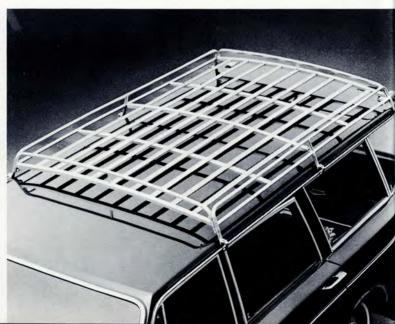

et Volvo's rear window washer do the work. We promise you that you'll consider it one of the best investments you ever made. 145 station wagon.

Sugg. retail price \$39.98





Cache and Carry caccessories aside and outside vour Volvo or traveling comfortably with everything you need.







#### LUGGAGE RACK

Add this roof rack to your Volvo wagon . . . and just like that . . . you've got lots of extra carrying capacity. Made of stainless steel with chrome plated castings. Inside dimensions are 37" W x 571/2" L. 145S. Sugg. retail price \$55.65

#### LUGGAGE RACK FOR THE 145 STATION WAGON

Zinc plated iron and steel tubing. 42" x 60" loading surface of nine lacquered wooden ribs. Just like in Europe.

Sugg. retail price \$59.95 Also available for the 122S station wagon, not illustrated.





SKI RACK

We named and designed it with skiers in mind, but surfers say it "wipes out" the problem of carrying a big board conveniently.

All models.

Sugg. retail price \$7.95

#### COMBINATION LUGGAGE AND SKI RACK

The perfect accessory for your car whether you ski at the mountains or swim at the shore. Plastic coated steel tubing. Loading area 42" x 38". Three easy adjustable settings for height. All sedans.

Sugg. retail price \$25.45 Roof rack only. Sugg. retail price \$19.95





#### **LUGGAGE RACK FOR THE 180**

Mounts on the trunk lid. Chromed, electric-welded steel tubing. Load area: 31" x 16". Sugg. retail price \$29.95

#### RETAINER

May be used on all Volvo racks. Made of fabric covered tubing to hold luggage of varying dimensions. All racks.

Sugg. retail price \$2.98