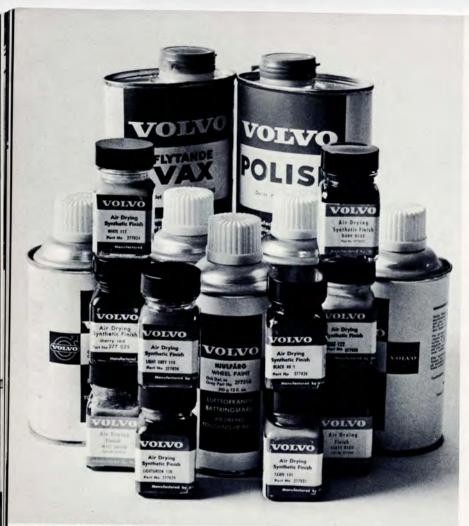

he inside. All roof racks.

Sugg. retail price \$12.95



# "Cache and Carry" things No more fumbling to fir

No more fumbling to find your change or matches. No more worrying about breaking your glasses or camera. No more cleaning of countless items from the recesses of your seat with the Volvo organizers. They let you find what you want, where you want, when you want.

#### LUGGAGE COMPARTMENT BASKET

122S/140S. Sugg. retail price \$7.50





#### TUNNEL BASKET

122S. Sugg. retail price \$3.98 140S. Sugg. retail price \$4.60

# To "Cache and Carry" things



TUNNEL TRAY 140S. Sugg. retail price \$14.95



MAPS & ETC. POCKET 122S/140S. Sugg. retail price \$11.95



PARCEL SHELF 122S. Sugg. retail price \$8.99



Are these accessories essential? No! Are they nice to have? Definitely!







#### **POLISH AND WAX**

For a just waxed look, Volvo provides the special non-abrasive polish needed by all synthetic enamelled vehicles. Gives a deep shine and maximum protection.

All models.

Polish (1 lb.) Sugg. retail price \$1.95

Wax (12 oz.) Sugg. retail price \$2.75

#### **TOUCH-UP PAINT, BRUSH**

For small touch-ups, this one ounce jar of true enamel color with its own brush on cap is perfect. All colors.

Sugg. retail price \$1.00 per bottle

#### **TOUCH-UP PAINT, SPRAY**

This provides the same perfect match as brush paint but is used for larger areas.

All colors.

Sugg. retail price \$2.15

Wheel paint spray can \$3.25

Touch-up primer \$4.95





TRAILER HITCHES

They bolt into the Volvo, not the bumper. So the Volvo does the pulling, not the bumper. 122S/140S.

Sugg. r