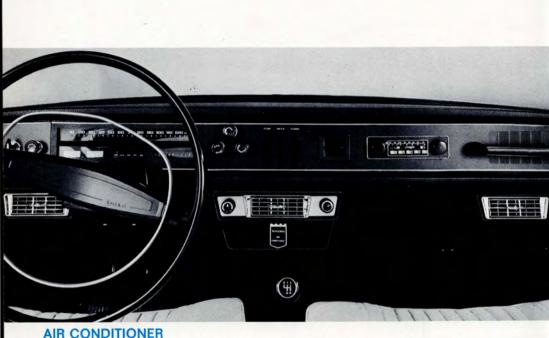

| 277498   | 9.75      |
| Rear view mirror          | 279980   | 6.75      |
| Rear view mirror          | 279985   | 3.95      |
| Retainer, luggage rack    | 277007   | 2.98      |
| Roof rack                 | 277278   | 19.95     |
| Roof and ski rack         | 277167   | 25.45     |
| Ski rack                  | 277234   | 7.95      |
| Snow straps               | 277230   | 3.25 each |
| Spare tire cover          | 279731   | 4.65      |
| Tow cable                 | 277329   | 5.95      |
| Trailer hitch             | 279904   | 10.25     |
| Trunk light               | 279894   | 1.59      |
| Vanity mirror             | 79619    | 1.49      |
| 7,777,777,000,000,000,000 |          |           |



Enjoy greater comfort greater convenience with these

interior accessories







#### **AIR CONDITIONER**

You'll be a cooler, happier driver with a Volvo air conditioner. Our air conditioners are specially designed for our Volvo. This one is engineered to be an essential part of the interior of the 140S. Sugg. retail price \$324.00

#### AIR CONDITIONER

This one is easily installed and provides maximum coolness for your driving pleasure. Like the one designed for the 140S, it was made especially for the Volvo.

Sugg. retail price \$298.00





#### AM RADIO/STEREO TAPE PLAYER

Choose between stereo taped classics or current AM broadcasts. Whichever you choose, the quality of sound is unsurpassed. 122S/140S. Sugg. retail price \$147.50

Antenna kit \$2.45



#### STEREO TAPE PLAYER

Listen to 80 minutes of uninterrupted mood music from Volvo's tape player. Two speak