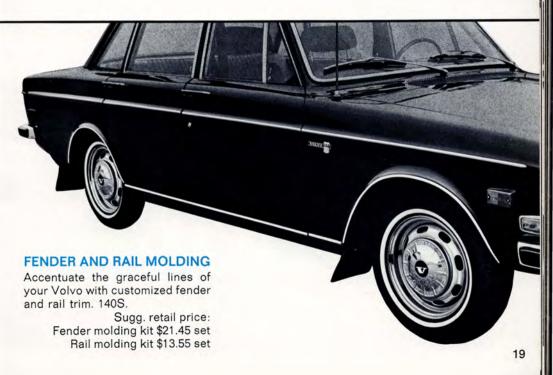

** 

Chromed steel bar. Keeps the "bumper bumpers" off your bumper. 140S. Sugg. retail price \$24.95



#### **BUMPER GUARDS**

Made of molded rubber. Inexpensive, they add lots of protection to your car when parking in a tight space. 122S. Sugg. retail price \$1.98 each



#### **BUMPER OVERRIDER, REAR**

Don't end up with the other fellow "on your back." You can buy a pair, so one sits under each side of the bumper. Or, you can buy two pairs as a set of four to bolt under and over the bumper. 140S.

Sugg. retail price \$12.50 pair



#### **MUDFLAPS**

These mudflaps protect your fenders from flying objects, caked ice etc. . . . and they show consideration for the motorist behind you. sugg. retail price \$1.49 each specify model, year and which fender 

180 FRONT 

180 REAR 

122S REAR



#### WHEEL TRIM RINGS

Made of non-corrosive anodized aluminum to make your car look younger, make you feel younger. All models from 1965 onward.

Sugg. retail price \$10.95 set





#### **EXHAUST PIPE EXTENSIONS**

More than just sporty looking. They keep away the exhaust fumes that might corrode rear bumper chrome.

122S. Sugg. retail price \$2.35 140S. Sugg. retail price \$5.75



#### **HEADLIGHT GUARDS**

Provides very attractive protection for your headlights from flying debris. Remove or attach in seconds when you wash your car. All models.

Sugg. retail price \$3.49 to \$4.45 pair







#### LOCKABLE GAS CAPS

With one of Volvo's lockable gas caps, gas stays in your tank, not someone else's. All models.

Sugg. retail price from \$5.75 to \$8.25



#### STONE GUARD

Stainless st