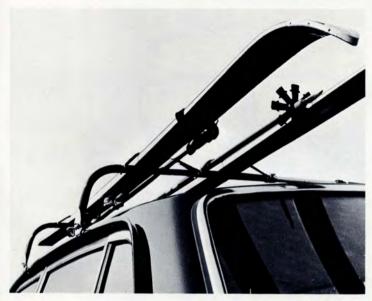

Volvo's rear window washer do the work. We promise you that you'll consider it one of the best investments you ever made. 145 station wagon.

Sugg. retail price \$39.98





Cache and Carry caccessories aside and outside vour Volvo or traveling comfortably with everything you need.







#### LUGGAGE RACK

Add this roof rack to your Volvo wagon . . . and just like that . . . you've got lots of extra carrying capacity. Made of stainless steel with chrome plated castings. Inside dimensions are 37" W x 571/2" L. 145S. Sugg. retail price \$55.65

#### LUGGAGE RACK FOR THE 145 STATION WAGON

Zinc plated iron and steel tubing. 42" x 60" loading surface of nine lacquered wooden ribs. Just like in Europe.

Sugg. retail price \$59.95 Also available for the 122S station wagon, not illustrated.





SKI RACK

We named and designed it with skiers in mind, but surfers say it "wipes out" the problem of carrying a big board conveniently.

All models.

Sugg. retail price \$7.95

#### COMBINATION LUGGAGE AND SKI RACK

The perfect accessory for your car whether you ski at the mountains or swim at the shore. Plastic coated steel tubing. Loading area 42" x 38". Three easy adjustable settings for height. All sedans.

Sugg. retail price \$25.45 Roof rack only. Sugg. retail price \$19.95





#### **LUGGAGE RACK FOR THE 180**

Mounts on the trunk lid. Chromed, electric-welded steel tubing. Load area: 31" x 16". Sugg. retail price \$29.95

#### RETAINER

May be used on all Volvo racks. Made of fabric covered tubing to hold luggage of varying dimensions. All racks.

Sugg. retail price \$2.98



#