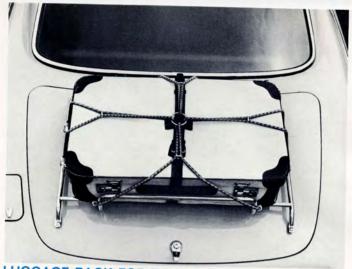

ons are 37" W x 571/2" L. 145S. Sugg. retail price \$55.65

#### LUGGAGE RACK FOR THE 145 STATION WAGON

Zinc plated iron and steel tubing. 42" x 60" loading surface of nine lacquered wooden ribs. Just like in Europe.

Sugg. retail price \$59.95 Also available for the 122S station wagon, not illustrated.





SKI RACK

We named and designed it with skiers in mind, but surfers say it "wipes out" the problem of carrying a big board conveniently.

All models.

Sugg. retail price \$7.95

#### COMBINATION LUGGAGE AND SKI RACK

The perfect accessory for your car whether you ski at the mountains or swim at the shore. Plastic coated steel tubing. Loading area 42" x 38". Three easy adjustable settings for height. All sedans.

Sugg. retail price \$25.45 Roof rack only. Sugg. retail price \$19.95





#### **LUGGAGE RACK FOR THE 180**

Mounts on the trunk lid. Chromed, electric-welded steel tubing. Load area: 31" x 16". Sugg. retail price \$29.95

#### RETAINER

May be used on all Volvo racks. Made of fabric covered tubing to hold luggage of varying dimensions. All racks.

Sugg. retail price \$2.98



#### **ROOF RACK COVER**

To protect whatever you are carrying on your Volvo roof rack. Sugg. retail price \$6.90



#### LUGGAGE CONTAINER

Zippered sides. It keeps the rain and dirt on the outside, and your luggage dry and clean on the inside. All roof racks.

Sugg. retail price \$12.95



# "Cache and Carry" things No more fumbling to fir

No more fumbling to find your change or matches. No more worrying about breaking your glasses or camera. No more cleaning of countless items from t