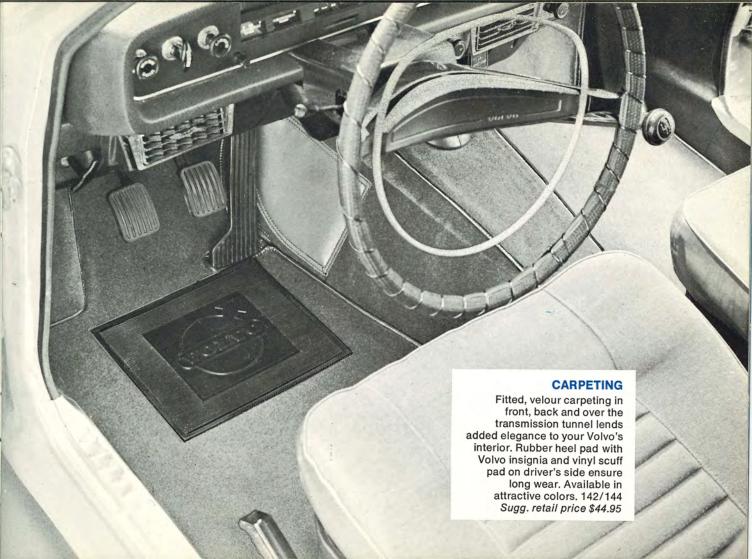

. retail price \$6.75 each (Front covers only)

Retainers \$2.15 each



### RUBBER FLOOR MATS

Long wearing, good-looking waffled floor mats with the Volvo insignia. For front or rear. All models. Sugg. retail price \$3.25 to 5.25 each

### FLOOR MATS, FIBRE

Made of rough-textured sisal for extra-long wear. 140 Series. Four piece set, front and rear. (180 front only).Black and white, black and blue, black and red. Sugg. retail price \$14.95 to 24.95





### ARM REST COMPARTMENT

Very handsome and so convenient, too. It fits between the front bucket seats and can be used by you or your passenger. A lockable compartment will keep many of your valuables safer and an open top tray provides a perfect resting place for coins and other odds and ends.

140 Series.

Sugg retail price \$31.95





exterior accessories
that make your Volvo
look better, longer



### TRIM MOLDING

Use decorative trim to add distinctive touches of your own. Your Volvo will look more luxurious and be better protected. No need to buy a complete package. Get only the exact trim you want.



"B" Pillar Molding 142 only (not illustrated) Sugg. retail price \$3.75 pair



### BUMPER BAR, FRONT

Avoid grill and headlight damage from careless backers-up! Sturdy chromed steel bar keeps "bumper bumpers" at a distance. 140 Series.

Sugg. retail price \$24.95



# REAR PANEL MOLDING

The rear view of your Volvo can be just as handsome as any other angle. See what some trim molding can do! 142/144
Sugg. retail price
\$ 2.25each

### ANCHORAGE CLIPS

(not illustrated) Sugg. retail price .13 each



### BUMPER OVER