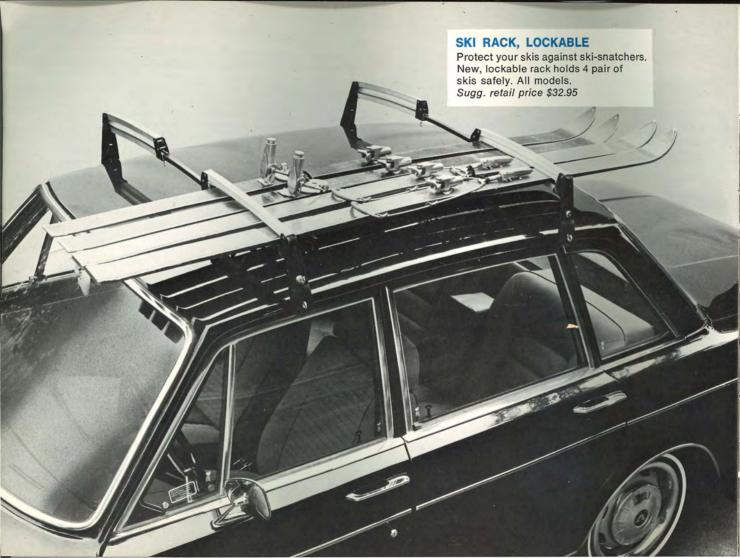

. All models. Sugg. retail price from \$85.00 to \$95.00



where to stash where to carry inside, outside your Volvo







### LUGGAGE RACK, REMOVABLE

Zinc plated iron and steel tubing. 42" x 60" loading surface of nine lacquered wooden ribs. Can be stored between trips. Very continental! 145 Station Wagon.

Sugg. retail price \$59.95

### LUGGAGE CONTAINER

Weatherproofed with zippered sides. Keeps your luggage protected against the worst weather. Fits all roof racks. Sugg. retail price \$12.95



### COMBINATION LUGGAGE AND SKI RACK

This all-purpose rack makes the going great—to seaside or mountain resort. Plastic coated steel tubing. Loading area 42" x 38". Three easy adjustable settings for height. All sedans. Sugg. retail price \$25.45
Roof rack only. Sugg. retail price \$19.95







### **LUGGAGE RACK FOR THE 180**

Mounts easily on the trunk lid. Chromed, electricwelded steel tubing. Load area 31" x 16". Sugg. retail price \$29.95

### RETAINER

May be used on all Volvo racks. Made of fabric-covered tubing to hold luggage of varying dimensions. All racks. Sugg. retail price \$2.98

### Fits all racks.

Ideal protection for whatever you carry on your Volvo roof rack. Fits all racks. Sugg. retail price \$6.90

ROOF RACK COVER



### TO STASH AND CARRY THINGS

The perfect way to take along "your own thing". Maps, matches, coins, sun glasses, tissues—whatever you need, whenever you need it. These Volvo organizers help keep all your important and unimportant things available to you, while keeping the inside of your Volvo looking neat.



LUGGAGE COMPARTMENT BASKET 142