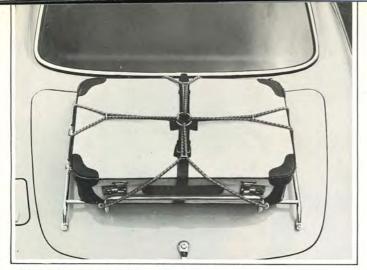

All models. Sugg. retail price from \$85.00 to \$95.00



where to stash where to carry inside, outside your Volvo







### LUGGAGE RACK, REMOVABLE

Zinc plated iron and steel tubing. 42" x 60" loading surface of nine lacquered wooden ribs. Can be stored between trips. Very continental! 145 Station Wagon.

Sugg. retail price \$59.95

### LUGGAGE CONTAINER

Weatherproofed with zippered sides. Keeps your luggage protected against the worst weather. Fits all roof racks. Sugg. retail price \$12.95



### COMBINATION LUGGAGE AND SKI RACK

This all-purpose rack makes the going great—to seaside or mountain resort. Plastic coated steel tubing. Loading area 42" x 38". Three easy adjustable settings for height. All sedans. Sugg. retail price \$25.45
Roof rack only. Sugg. retail price \$19.95







### **LUGGAGE RACK FOR THE 180**

Mounts easily on the trunk lid. Chromed, electricwelded steel tubing. Load area 31" x 16". Sugg. retail price \$29.95

### RETAINER

May be used on all Volvo racks. Made of fabric-covered tubing to hold luggage of varying dimensions. All racks. Sugg. retail price \$2.98

### Fits all racks.

Ideal protection for whatever you carry on your Volvo roof rack. Fits all racks. Sugg. retail price \$6.90

ROOF RACK COVER



### TO STASH AND CARRY THINGS

The perfect way to take along "your own thing". Maps, matches, coins, sun glasses, tissues—whatever you need, whenever you need it. These Volvo organizers help keep all your important and unimportant things available to you, while keeping the inside of your Volvo looking neat.



LUGGAGE COMPARTMENT BASKET 142/1