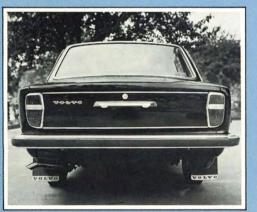

front bucket seats and can be used by you or your passenger. A lockable compartment will keep many of your valuables safer and an open top tray provides a perfect resting place for coins and other odds and ends.

140 Series.

Sugg retail price \$31.95





exterior accessories
that make your Volvo
look better, longer



### TRIM MOLDING

Use decorative trim to add distinctive touches of your own. Your Volvo will look more luxurious and be better protected. No need to buy a complete package. Get only the exact trim you want.



"B" Pillar Molding 142 only (not illustrated) Sugg. retail price \$3.75 pair



### BUMPER BAR, FRONT

Avoid grill and headlight damage from careless backers-up! Sturdy chromed steel bar keeps "bumper bumpers" at a distance. 140 Series.

Sugg. retail price \$24.95



# REAR PANEL MOLDING

The rear view of your Volvo can be just as handsome as any other angle. See what some trim molding can do! 142/144
Sugg. retail price
\$ 2.25each

### ANCHORAGE CLIPS

(not illustrated) Sugg. retail price .13 each



### BUMPER OVERRIDER, REAR

Keep the other fellow "off your back" and avoid unsightly dents. You can almost double the effective bumper height by placing a pair underneath. Or nearly triple it by using two pairs, top and bottom (as shown). 140 Series/164. Sugg. retail price \$10.95 pair





### STONE GUARD

End chipping body paint near your wheel openings with stainless steel stone guards. 140 Series/164. Sugg. retail price \$7.25 pair

## EXHAUST PIPE EXTENSIONS

Keep away potentially corrosive fumes from your shiny bumper. And add to that sporty look