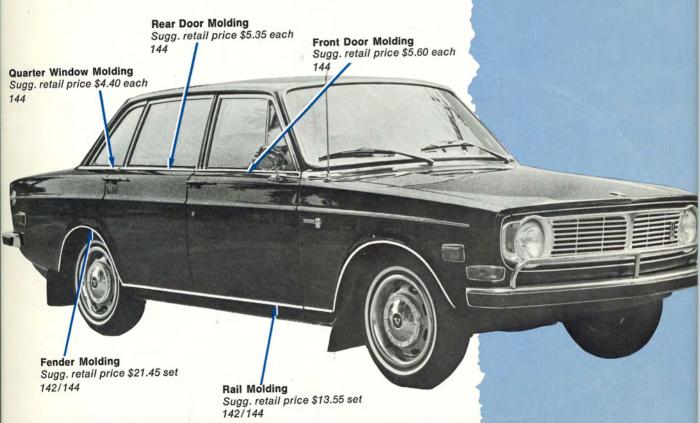

extured sisal for extra-long wear. 140 Series. Four piece set, front and rear. (180 front only).Black and white, black and blue, black and red. Sugg. retail price \$14.95 to 24.95





### ARM REST COMPARTMENT

Very handsome and so convenient, too. It fits between the front bucket seats and can be used by you or your passenger. A lockable compartment will keep many of your valuables safer and an open top tray provides a perfect resting place for coins and other odds and ends.

140 Series.

Sugg retail price \$31.95





exterior accessories
that make your Volvo
look better, longer



### TRIM MOLDING

Use decorative trim to add distinctive touches of your own. Your Volvo will look more luxurious and be better protected. No need to buy a complete package. Get only the exact trim you want.



"B" Pillar Molding 142 only (not illustrated) Sugg. retail price \$3.75 pair



### BUMPER BAR, FRONT

Avoid grill and headlight damage from careless backers-up! Sturdy chromed steel bar keeps "bumper bumpers" at a distance. 140 Series.

Sugg. retail price \$24.95



# REAR PANEL MOLDING

The rear view of your Volvo can be just as handsome as any other angle. See what some trim molding can do! 142/144
Sugg. retail price
\$ 2.25each

### ANCHORAGE CLIPS

(not illustrated) Sugg. retail price .13 each



### BUMPER OVERRIDER, REAR

Keep the other fellow "off your back" and avoid unsightly dents. You can almost double the effective bumper height by placing a pair underneath. Or nearly triple it by using two pairs, top and bottom (as shown). 140 Series/164. Sugg. retail price \$10.95 pair