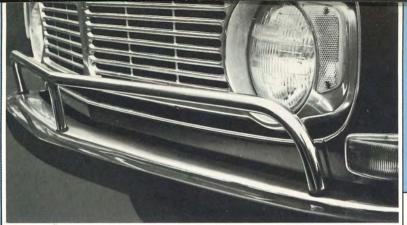

180 front only).Black and white, black and blue, black and red. Sugg. retail price \$14.95 to 24.95





### ARM REST COMPARTMENT

Very handsome and so convenient, too. It fits between the front bucket seats and can be used by you or your passenger. A lockable compartment will keep many of your valuables safer and an open top tray provides a perfect resting place for coins and other odds and ends.

140 Series.

Sugg retail price \$31.95





exterior accessories
that make your Volvo
look better, longer



### TRIM MOLDING

Use decorative trim to add distinctive touches of your own. Your Volvo will look more luxurious and be better protected. No need to buy a complete package. Get only the exact trim you want.



"B" Pillar Molding 142 only (not illustrated) Sugg. retail price \$3.75 pair



### BUMPER BAR, FRONT

Avoid grill and headlight damage from careless backers-up! Sturdy chromed steel bar keeps "bumper bumpers" at a distance. 140 Series.

Sugg. retail price \$24.95



# REAR PANEL MOLDING

The rear view of your Volvo can be just as handsome as any other angle. See what some trim molding can do! 142/144
Sugg. retail price
\$ 2.25each

### ANCHORAGE CLIPS

(not illustrated) Sugg. retail price .13 each



### BUMPER OVERRIDER, REAR

Keep the other fellow "off your back" and avoid unsightly dents. You can almost double the effective bumper height by placing a pair underneath. Or nearly triple it by using two pairs, top and bottom (as shown). 140 Series/164. Sugg. retail price \$10.95 pair





### STONE GUARD

End chipping body paint near your wheel openings with stainle