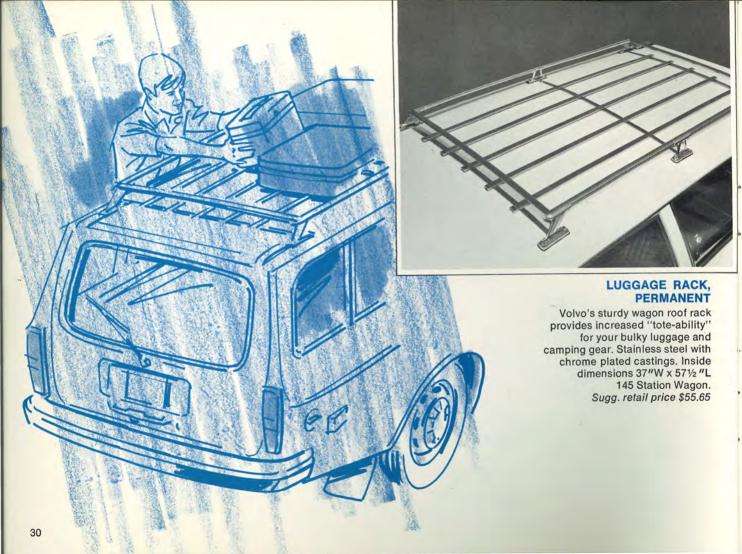

il price \$7.25 pair

### **DAY-NIGHT MIRROR**

Perfect rear view mirror during the day. At night, finger-tip adjustment reduces headlight glare of traffic behind you. 140 Series.

Sugg. retail price \$13.40







### **REAR WINDOW WASHER KIT**

The rear window on your wagon deserves the same attention as your windshield. For see-through safety coming and going, Volvo has the rear window washer to do the job. 145 Station Wagon Sugg. retail price \$39.98

### **TACHOMETER**

Gives you an instant reading of engine R.P.M. 140 Series/164 Sugg. retail price \$43.25

### LIMITED SLIP DIFFERENTIAL

Improves traction in sand, mud and snow. Reduces the danger of skidding in turns. All models. Sugg. retail price from \$85.00 to \$95.00



where to stash where to carry inside, outside your Volvo







### LUGGAGE RACK, REMOVABLE

Zinc plated iron and steel tubing. 42" x 60" loading surface of nine lacquered wooden ribs. Can be stored between trips. Very continental! 145 Station Wagon.

Sugg. retail price \$59.95

### LUGGAGE CONTAINER

Weatherproofed with zippered sides. Keeps your luggage protected against the worst weather. Fits all roof racks. Sugg. retail price \$12.95



### COMBINATION LUGGAGE AND SKI RACK

This all-purpose rack makes the going great—to seaside or mountain resort. Plastic coated steel tubing. Loading area 42" x 38". Three easy adjustable settings for height. All sedans. Sugg. retail price \$25.45
Roof rack only. Sugg. retail price \$19.95







### **LUGGAGE RACK FOR THE 180**

Mounts easily on the trunk lid. Chromed, electricwelded steel tubing. Load area 31