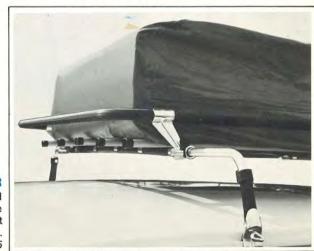

ns. All models. Sugg. retail price from \$85.00 to \$95.00



where to stash where to carry inside, outside your Volvo







### LUGGAGE RACK, REMOVABLE

Zinc plated iron and steel tubing. 42" x 60" loading surface of nine lacquered wooden ribs. Can be stored between trips. Very continental! 145 Station Wagon.

Sugg. retail price \$59.95

### LUGGAGE CONTAINER

Weatherproofed with zippered sides. Keeps your luggage protected against the worst weather. Fits all roof racks. Sugg. retail price \$12.95



### COMBINATION LUGGAGE AND SKI RACK

This all-purpose rack makes the going great—to seaside or mountain resort. Plastic coated steel tubing. Loading area 42" x 38". Three easy adjustable settings for height. All sedans. Sugg. retail price \$25.45
Roof rack only. Sugg. retail price \$19.95







### **LUGGAGE RACK FOR THE 180**

Mounts easily on the trunk lid. Chromed, electricwelded steel tubing. Load area 31" x 16". Sugg. retail price \$29.95

### RETAINER

May be used on all Volvo racks. Made of fabric-covered tubing to hold luggage of varying dimensions. All racks. Sugg. retail price \$2.98

### Fits all racks.

Ideal protection for whatever you carry on your Volvo roof rack. Fits all racks. Sugg. retail price \$6.90

ROOF RACK COVER



### TO STASH AND CARRY THINGS

The perfect way to take along "your own thing". Maps, matches, coins, sun glasses, tissues—whatever you need, whenever you need it. These Volvo organizers help keep all your important and unimportant things available to you, while keeping the inside of your Volvo looking neat.



LUGGAGE COMPARTMENT BASKET 1