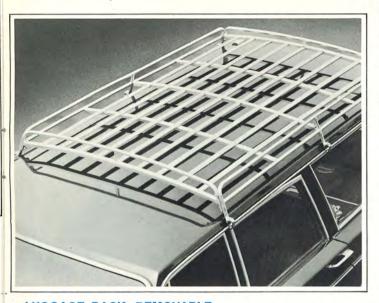

price \$7.25 pair

### **DAY-NIGHT MIRROR**

Perfect rear view mirror during the day. At night, finger-tip adjustment reduces headlight glare of traffic behind you. 140 Series.

Sugg. retail price \$13.40







### **REAR WINDOW WASHER KIT**

The rear window on your wagon deserves the same attention as your windshield. For see-through safety coming and going, Volvo has the rear window washer to do the job. 145 Station Wagon Sugg. retail price \$39.98

### **TACHOMETER**

Gives you an instant reading of engine R.P.M. 140 Series/164 Sugg. retail price \$43.25

### LIMITED SLIP DIFFERENTIAL

Improves traction in sand, mud and snow. Reduces the danger of skidding in turns. All models. Sugg. retail price from \$85.00 to \$95.00



where to stash where to carry inside, outside your Volvo







### LUGGAGE RACK, REMOVABLE

Zinc plated iron and steel tubing. 42" x 60" loading surface of nine lacquered wooden ribs. Can be stored between trips. Very continental! 145 Station Wagon.

Sugg. retail price \$59.95

### LUGGAGE CONTAINER

Weatherproofed with zippered sides. Keeps your luggage protected against the worst weather. Fits all roof racks. Sugg. retail price \$12.95



### COMBINATION LUGGAGE AND SKI RACK

This all-purpose rack makes the going great—to seaside or mountain resort. Plastic coated steel tubing. Loading area 42" x 38". Three easy adjustable settings for height. All sedans. Sugg. retail price \$25.45
Roof rack only. Sugg. retail price \$19.95







### **LUGGAGE RACK FOR THE 180**

Mounts easily on the trunk lid. Chromed, electricwelded steel tubing. Load area 31"