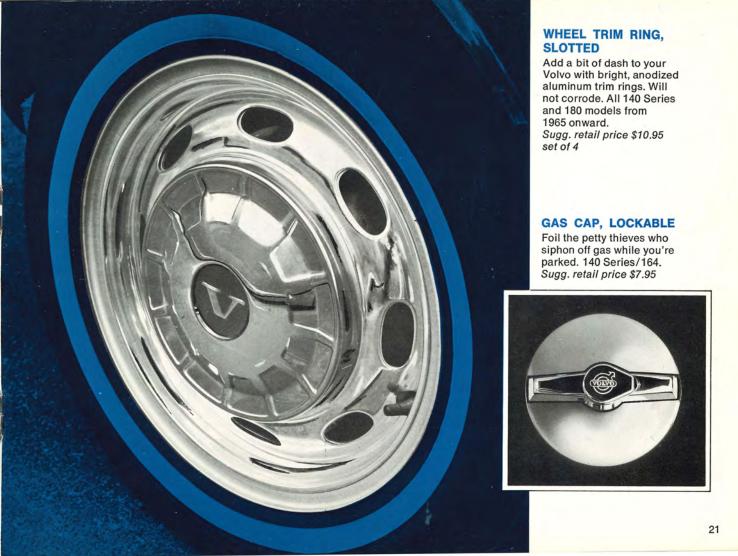

cing a pair underneath. Or nearly triple it by using two pairs, top and bottom (as shown). 140 Series/164. Sugg. retail price \$10.95 pair





### STONE GUARD

End chipping body paint near your wheel openings with stainless steel stone guards. 140 Series/164. Sugg. retail price \$7.25 pair

## EXHAUST PIPE EXTENSIONS

Keep away potentially corrosive fumes from your shiny bumper. And add to that sporty look! 140 Series. Sugg. retail price \$5.75



### WHEEL TRIM RING

Gives a jaunty look to your Volvo. Made of deep-gloss chromed stainless steel. Easy to put on and take off. 142/144 Sugg. retail price \$25.45 set of 4



### HEADLIGHT CHROME RIM

In just a matter of seconds, you can replace your existing headlight rim with this luxurious touch of chrome. 164 Sugg. retail price \$6.50 ea.



# accessories that make a safe car safer





### CHILD SAFETY SEAT

Cradles your little passengers against collision from any direction. Mounts in only 5 minutes by a simple operation requiring loosening and re-tightening four bolts. 140 Series/164 Sugg. retail price \$49.95





### **SNOW STRAPS**

Forget bulky, hard-to-apply chains. These quickly-fitted straps (use 3 to a wheel) are great for snow—better than snow tires on ice! 180 (up to chassis # 30,000) Sugg. retail price \$3.25 each

### CHILD SAFETY LOCKS

Enable you to double lock the rear doors from the front seat so that children can't open them from the rear. Very important for those who have youngsters. 144/145/164 Sugg. retail price \$7.25 pair

### **DAY-NIGHT MIRROR**

Perfect rear view mirror during the day. At night, f