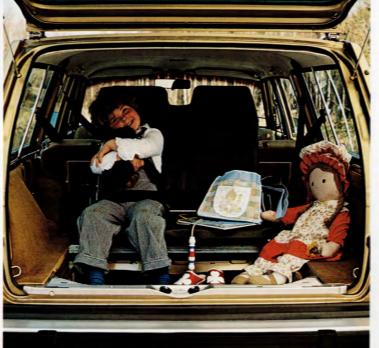

#### Extra lastresurser – när du vill!

Det stora lastutrymmet i Volvos herrgårdsvagnar gör bilarna dubbelt användbara. Redan med baksätet uppfällt är lastvolymen 1,2 m<sup>3</sup>, betydligt mer än vad någon personbil kan ta i bagageutrymmet.

Och då finns ändå gott om sittplats för fem personer. Fäller man däremot ner baksätet så ökar lastvolymen till hela 2,15 m<sup>3</sup>! Förvandlingen är enkel, den görs med ett par handgrepp.

Lastgolvet är plant, 188 cm långt och klätt med en tålig och bullerdämpande heltäckningsmatta. Lastningen är enkel, det behövs inga höga lyft, från marken till lastgolvet är det bara 59 cm och det finns ingen hindrande tröskel.

I bagageutrymmet finns kraftiga fästöglor för säkring av lasten. En annan genomtänkt detalj är det dolda utrymmet under bagagerumsgolvet, idealiskt för värdesaker som man inte vill ska synas utifrån.

inte vill ska synas utifrån. Bakdörren är bred, 116 cm, och mycket lättmanövrerad, två kraftiga gasfjädrar svänger upp den så högt att man kan stå rak under.