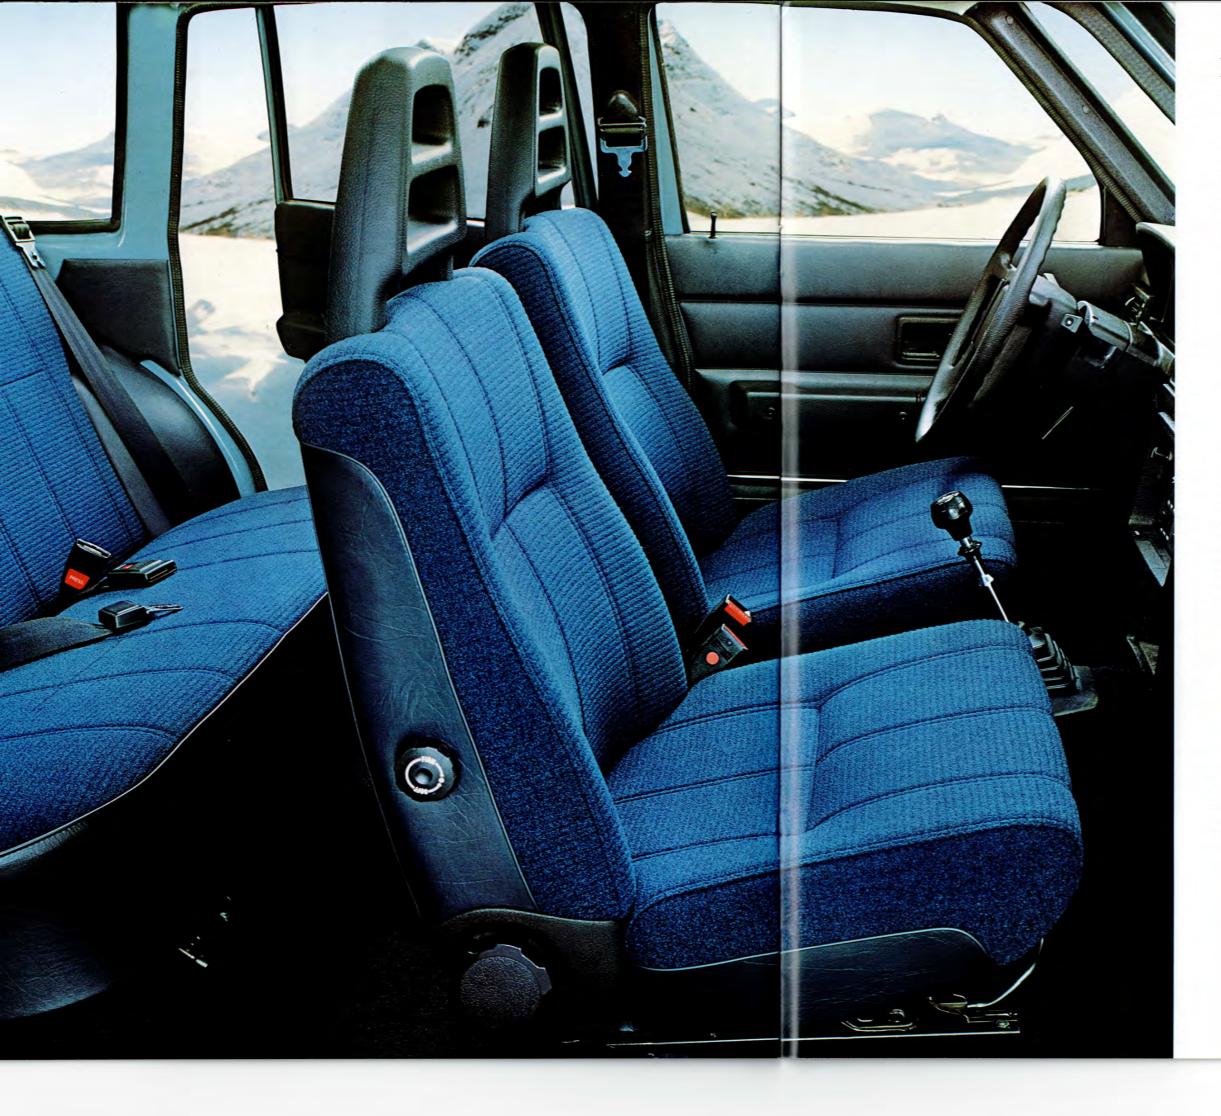

## Komfort – en självklarhet även i herrgårdsvagnen.

Volvos herrgårdsvagnar är givetvis utrustade med den berömda Volvo-stolen. Den har en lång rad inställningsmöjligheter: ryggstödet är steglöst fällbart, sätet kan höjas och sänkas i både fram- och bakkant och svankstödets hårdhet regleras lätt med en ratt.

Fasta, genombrutna nackskydd ger gott skydd vid påkörning bakifrån samtidigt som sikten bakåt bibehålls. Förarstolen har automatisk eluppvärmning.

Värme- och ventilationssystemet är mycket effektivt. 14 olika luftintag sörjer för en effektiv genomventilation utan drag eller störande brus.