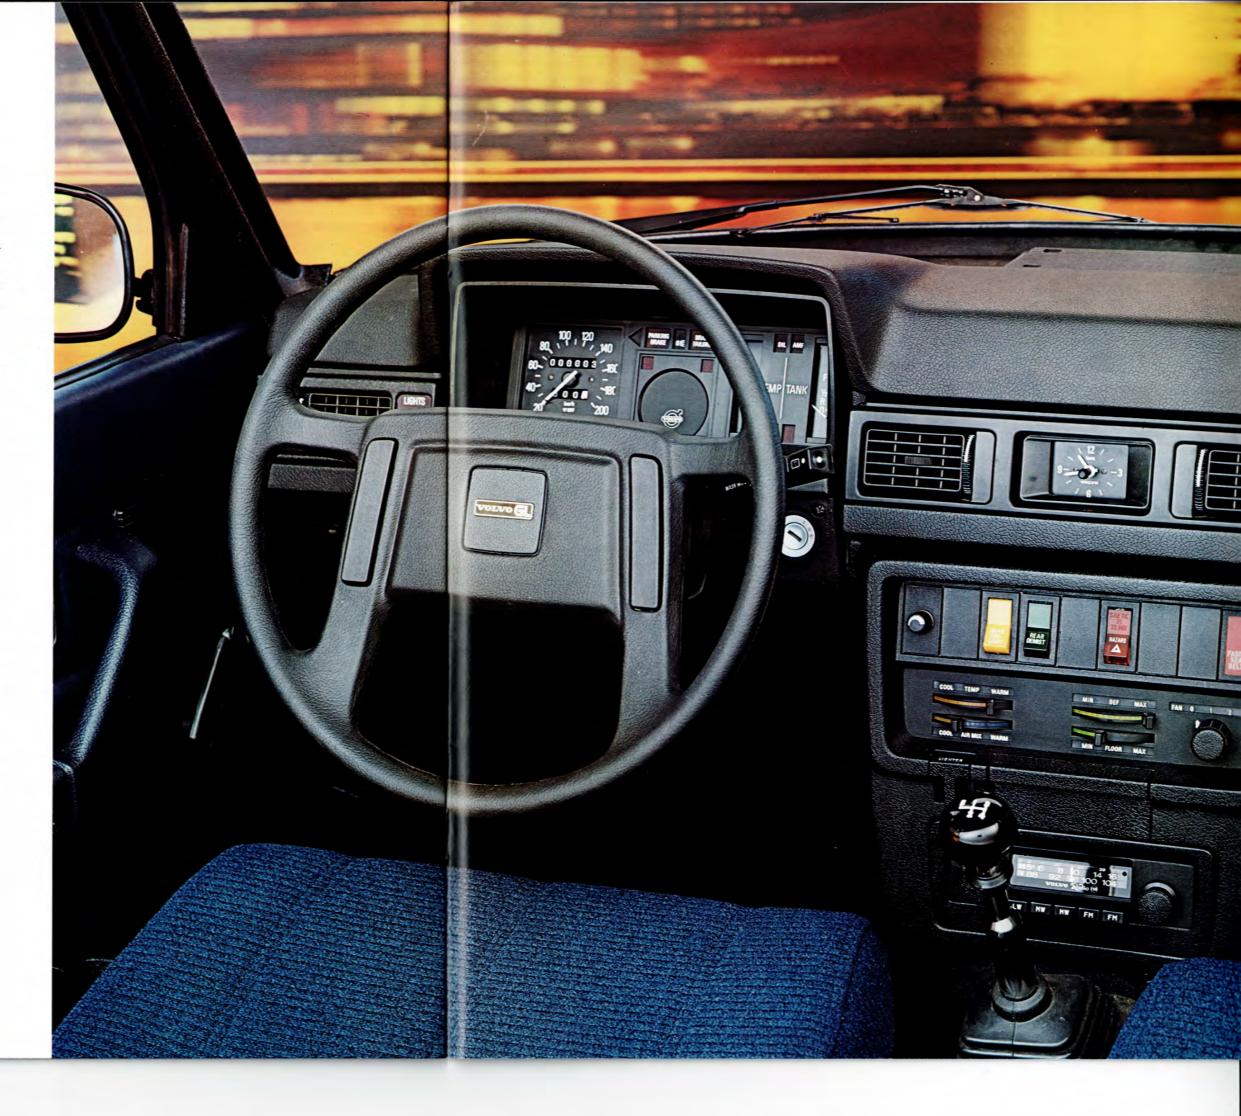

# En trivsam arbetsplats!

Förarmiljön i Volvos herrgårdsvagnar är välplanerad och genomtänkt. Instrumentbrädans belysning är reglerbar och till sin hjälp har föraren ett helt system av varnings- och påminnelselampor. Glödtrådsvakten varnar om varselljus, halvljus, bak- eller bromsljus skulle slockna. Dessutom finns varningslampor för bromskretsbortfall, oljetryck, parkeringsbroms. Bältespåminnaren varnar om något av bältena inte är påtaget. Kontrollampor finns för laddning, choke, blinkers och för den eluppvärmda bakrutan.

Spaken för vindrutetorkaren har ett särskilt läge för intervalltorkning. Praktiskt vid duggregn. Efter spolning av vindrutan gör torkarna automatiskt tre slag.

Nivåreglering finns som extra tillbehör. Den håller bilen i horisontalläge även när bakvagnen är mycket tungt lastad, t ex när