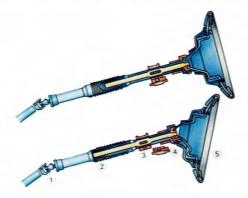

Ratt och rattstång är konstruerade för att ge maximal säkerhet vid en eventuell kollision.

- 1. Nedre rattaxeln viks.
- 2. Rattstången pressas ihop.
- Rattröret glider framåt nedåt.
  Rattfästet viker sig.
- 5. Den madrasserade ytan över rattcentrum ger ytterligare skydd.