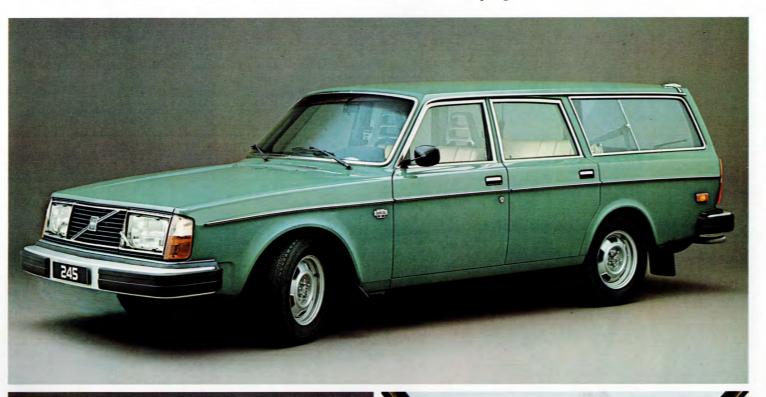

# Volvo 245 DL/245 GL

245 DL är basmodellen för Volvo 240-seriens herrgårdsvagnar. En praktisk och elegant lösning för den som behöver mera plats än vad en vanlig personbil ger. Lika idealisk för företaget som för familjen.

Volvo 245 är smidig och lättkörd i stadstrafik. Trots de stora innerutrymmena är den faktiskt inte längre än sedanmodellen, Volvo 244. Till och med den snäva vänddiametern

är densamma! Volvo 245 har samma höga förarkomfort och samma säkerhetsutrustning som övriga bilar i 240-serien. Volvo 245 DL och GL har en motor på 74 kW DIN (100 hk DIN). Vad som skiljer de här modellerna åt, är att 245 GL är något mera utrustad. Den har t ex överväxel och färgade rutor runt om som standard. Extrasätet på bilden ingår i Volvos breda tillbehörsprogram.