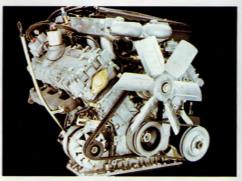

Volvo 265 GLE har en kraftfull och tystgående V6-motor på 104 kW DIN (141 hk DIN). Motorblock och cylinderhuvud görs i aluminium. Det ger en lätt motor och bidrar till god viktfördelning.

räknare och fabriksmonterade stereohögtalare i framdörrarna är exempel på exklusiva standarddetaljer.

Den effektiva, kraftfulla och tystgående V6motorn på 104 kW DIN (141 hk DIN) ger Volvo 265 GLE mycket goda fart- och accelerationsresurser. Volvo 265 GLE finns med två växellådsalternativ: automatlåda eller fyrväxlad manuell låda med överväxel.