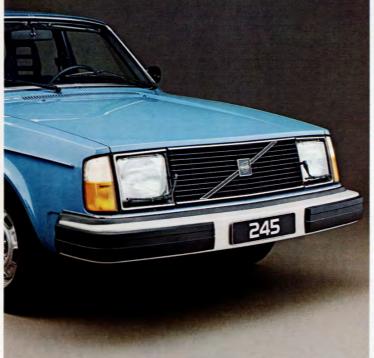

Att Volvos herrgårdsvagnar har fem Volvo 265 GLE är den mest påkosdörrar och ett lastutrymme som med nedtade av Volvos herrgårdsvagnar. Den har fällt baksäte sväljer drygt två kubikmeter t ex elmanövrerade sidorutor och backinnebär inte att man gör avkall på vare speglar. Men framför allt skiljer sig 265 sig körglädje eller komfort. De är precis GLE från 245-modellerna genom sin lika smidiga i stadstrafik, har samma kraftfulla och tystgående V6-motor.

yttermått och t o m samma snäva vänddiameter som personvagnen Volvo 244.

Avancerad framvagn av fjäderbenstyp, exakt och lättgående kuggstångsstyrning och en ombonad och trivsam interiör med utmärkt runtomsikt ger körglädje och personbilskänsla. Med baksätet uppfällt förvandlas transportvagnen till elegant personbil. Detta är idén med Volvos herrgårdsvagnar, mera utrymme, men samma köregenskaper, komfort och säkerhet.

Dörrtrösklarna genomluftas och hålls torra av fartvinden. Dessutom är utsidan täckt med polyester för att motstå stensprut.

Volvo 245 har en fyrcylindrig motor på 2,1 liter. Den har överliggande kamaxel, topplocket tillverkas i aluminium och är av s k cross-flow typ.