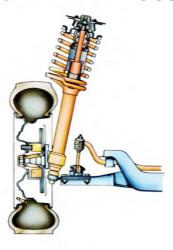

### Smidig och lättmanövrerad -även med tung last.

En lång rad faktorer medverkar till att ge Volvos herrgårdsvagnar en enastående väghållning: krängningshämmare fram och bak samt framhjulsupphängning av fjäderbenstyp ger en mycket stabil och behaglig gång. Alla

modellerna har kuggstångsstyrning som ger snabba och exakta svar på rattrörelserna. GLE-modellerna har dessutom servostyrning som standard.

Bromssystemet av tvåkretstyp är triangeldelat. Om en bromskrets faller bort bibehålls hela 80 % av bromseffekten! Den här typen av bromssystem är helt överlägset framför allt