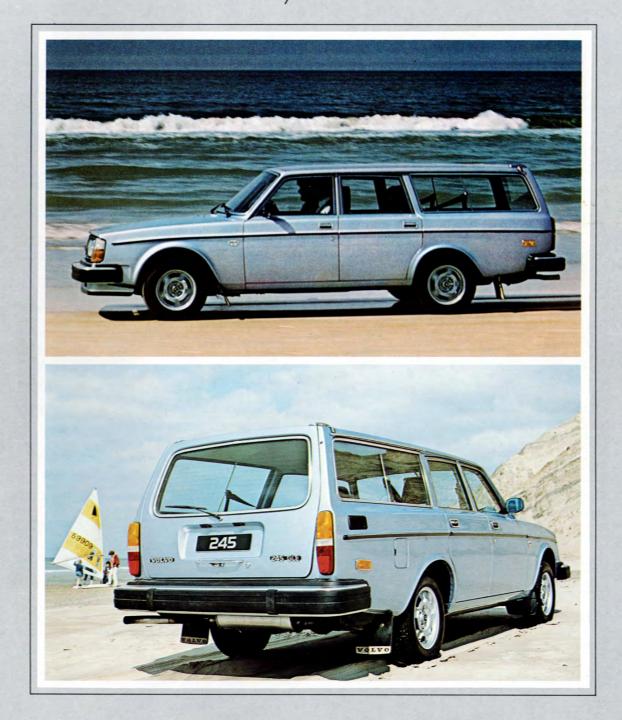

#### Herrgårdsvagnens utrymme och personvagnens komfort.

Volvos herrgårdsvagnar, Volvo 245 och 265, förenar personvagnens komfort och säkerhet med herrgårdsvagnens praktiska mångsidighet och förnuftigt tillvaratagna utrymmen.

Herrgårdsvagnen är den idealiska lösningen för den som har mera behov av utrymme än det som en renodlad personbil förmår erbjuda. Villa- eller båtägaren har här en praktisk och tålig transportvagn som med sitt stora lastutrymme förmår frakta det mesta.

# Volvo 245 DL/245 GL

245 DL är basmodellen för Volvo 240-seriens herrgårdsvagnar. En praktisk och elegant lösning för den som behöver mera plats än vad en vanlig personbil ger. Lika idealisk för företaget som för familjen.

Volvo 245 är smidig och lättkörd i stadstrafik. Trots de stora innerutrymmena är den faktiskt inte längre än sedanmodellen, Volvo 244. Till och med den snäva vänddiametern

är densamma! Volvo 245 har samma höga förarkomfort och samma säkerhetsutrustning som övriga bilar i 240-serien. Volvo 245 DL och GL har en motor på 74 kW DIN (100 hk DIN). Vad som skiljer de här modellerna åt, är att 245 GL är något mera utrustad. Den har t ex överväxel och färgade rutor runt om som standard. Extrasätet på bilden ingår i Volvos breda tillbehörsprogram.