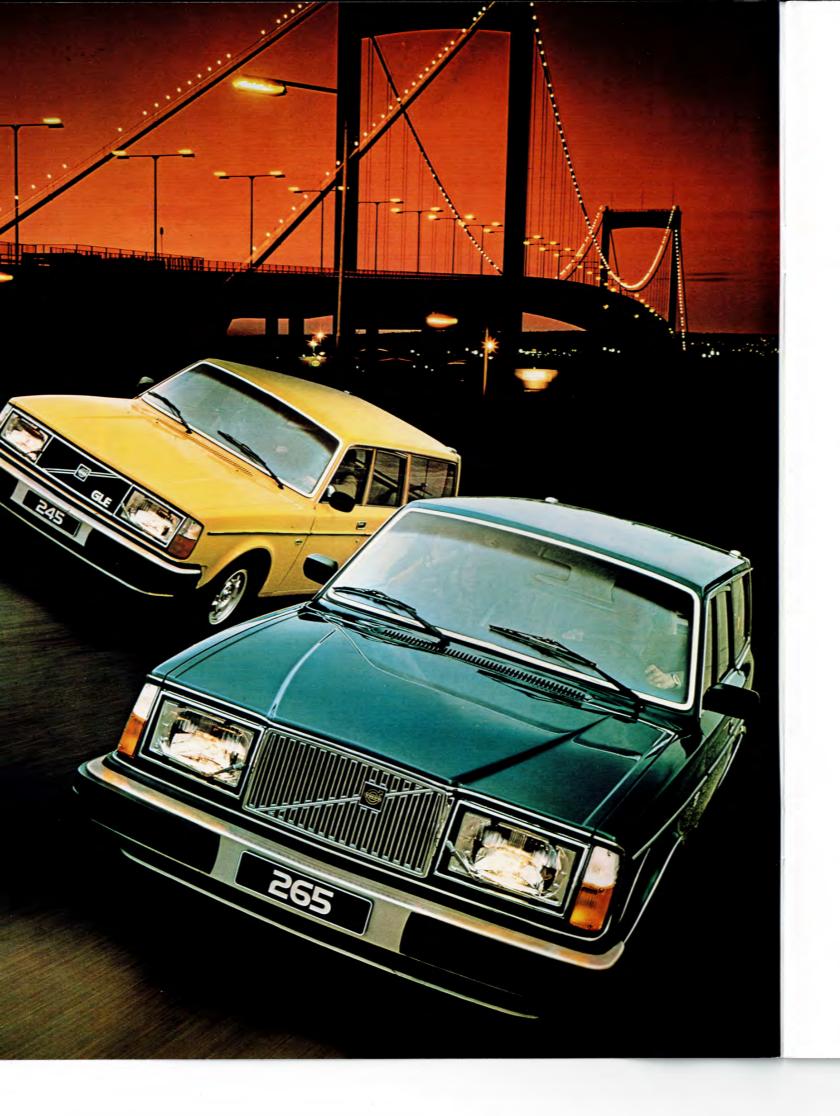

Att Volvos herrgårdsvagnar har fem Volvo 265 GLE är den mest påkosdörrar och ett lastutrymme som med nedtade av Volvos herrgårdsvagnar. Den har fällt baksäte sväljer drygt två kubikmeter t ex elmanövrerade sidorutor och backinnebär inte att man gör avkall på vare speglar. Men framför allt skiljer sig 265 sig körglädje eller komfort. De är precis GLE från 245-modellerna genom sin lika smidiga i stadstrafik, har samma kraftfulla och tystgående V6-motor.

Volvo 265 GLE

Herrgårdsvagnen i 260-serien. Exklusiv och elegant, med en påkostad och trivsam inredning. Praktisk och funktionell med den stora femte dörren och det lättåtkomliga lastutrymmet.

Volvo 265 GLE är en av marknadens mest välutrustade herrgårdsvagnar. Servostyrning, lättmetallfälgar, färgade rutor, elmanövrerade sidorutor och yttre backspeglar, varv-

räknare och fabriksmonterade stereohögtalare i framdörrarna är exempel på exklusiva standarddetaljer.

Den effektiva, kraftfulla och tystgående V6motorn på 104 kW DIN (141 hk DIN) ger Volvo 265 GLE mycket goda fart- och accelerationsresurser. Volvo 265 GLE finns med två växellådsalternativ: automatlåda eller fyrväxlad manuell låda med överväxel.