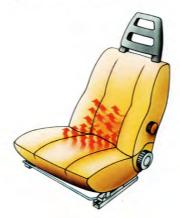

Fasta, genombrutna nackskydd ger gott skydd vid påkörning bakifrån samtidigt som sikten bakåt bibehålls. Förarstolen har automatisk eluppvärmning.

Värme- och ventilationssystemet är mycket effektivt. 14 olika luftintag sörjer för en effektiv genomventilation utan drag eller störande brus.