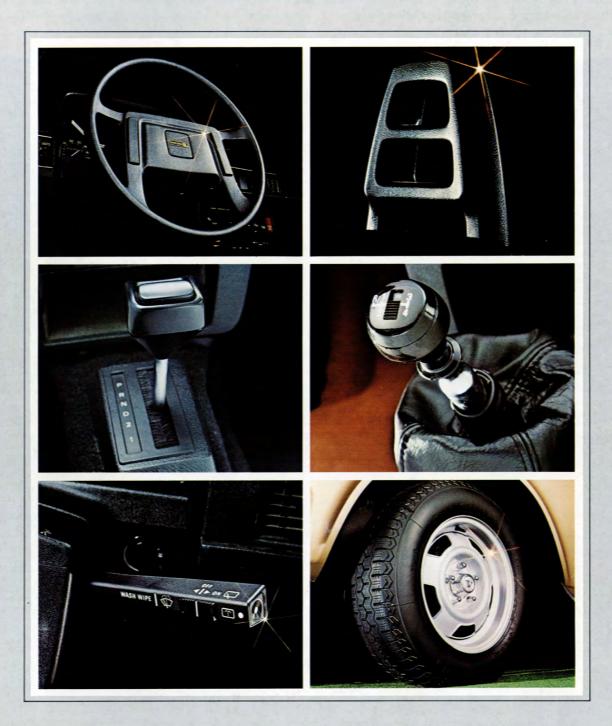

## Komfort – en självklarhet även i herrgårdsvagnen.

Volvos herrgårdsvagnar är givetvis utrustade med den berömda Volvo-stolen. Den har en lång rad inställningsmöjligheter: ryggstödet är steglöst fällbart, sätet kan höjas och sänkas i både fram- och bakkant och svankstödets hårdhet regleras lätt med en ratt.

# En trivsam arbetsplats!

Förarmiljön i Volvos herrgårdsvagnar är välplanerad och genomtänkt. Instrumentbrädans belysning är reglerbar och till sin hjälp har föraren ett helt system av varnings- och påminnelselampor. Glödtrådsvakten varnar om varselljus, halvljus, bak- eller bromsljus skulle slockna. Dessutom finns varningslampor för bromskretsbortfall, oljetryck, parkeringsbroms. Bältespåminnaren varnar om något av bältena inte är påtaget. Kontrollampor finns för laddning, choke, blinkers och för den eluppvärmda bakrutan.

Spaken för vindrutetorkaren har ett särskilt läge för intervalltorkning. Praktiskt vid duggregn. Efter spolning av vindrutan gör torkarna automatiskt tre slag.

Nivåreglering finns som extra tillbehör. Den håller bilen i horisontalläge även när bakvagnen är mycket tungt lastad, t ex när

En lång rad karossdetaljer tillverkas av dubbelsidig varmförzinkad plåt. Speciellt värdefullt är detta för bärande karossdelar som t ex fjäderbenens infästning i karossen.

De främre hjulhusen har separata innerskärmar av polypropen som skydd mot stenskott. Det ger lägre ljudnivå och minskar risken för korrosion.