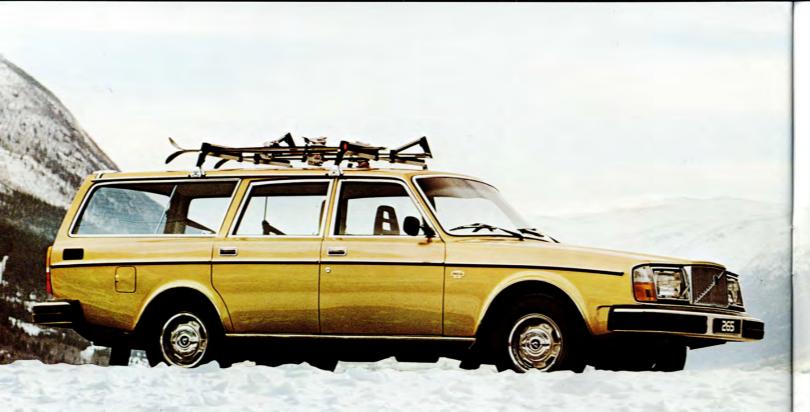

Att Volvos herrgårdsvagnar har fem Volvo 265 GLE är den mest påkosdörrar och ett lastutrymme som med nedtade av Volvos herrgårdsvagnar. Den har fällt baksäte sväljer drygt två kubikmeter t ex elmanövrerade sidorutor och backinnebär inte att man gör avkall på vare speglar. Men framför allt skiljer sig 265 sig körglädje eller komfort. De är precis GLE från 245-modellerna genom sin lika smidiga i stadstrafik, har samma kraftfulla och tystgående V6-motor.

Bilderna på sidorna 4–17 visar bilar som kan skilja sig från de bilar som ingår i vårt försäljningsprogram. För korrekt information – se specifikationen på sidan 18. Följande Volvo original tillbehör visas: Volvo Radio, hundnät och låsbart skidställ.