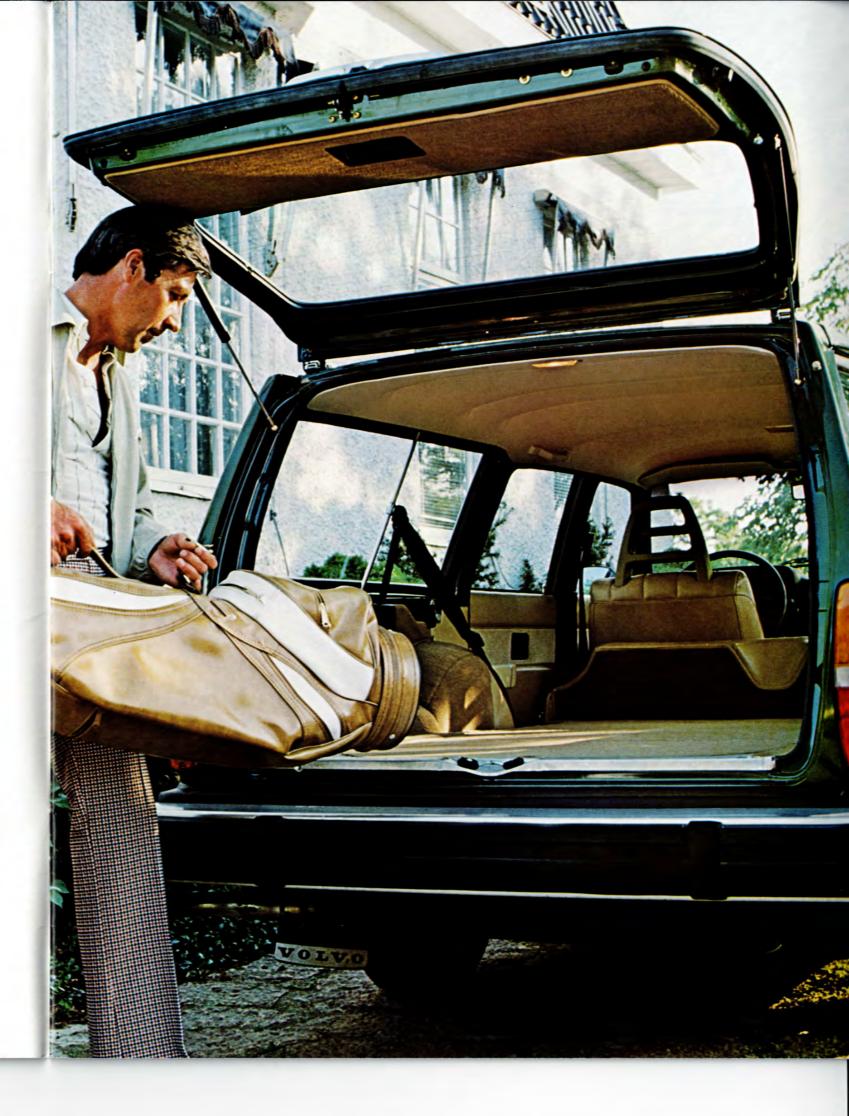

#### Extra lastresurser – när du vill!

Det stora lastutrymmet i Volvos herrgårdsvagnar gör bilarna dubbelt användbara. Redan med baksätet uppfällt är lastvolymen 1,2 m<sup>3</sup>, betydligt mer än vad någon personbil kan ta i bagageutrymmet.

Och då finns ändå gott om sittplats för fem personer. Fäller man däremot ner baksätet så ökar lastvolymen till hela 2,15 m<sup>3</sup>! Förvandlingen är enkel, den görs med ett par handgrepp.

Lastgolvet är plant, 188 cm långt och klätt med en tålig och bullerdämpande heltäckningsmatta. Lastningen är enkel, det behövs inga höga lyft, från marken till lastgolvet är det bara 59 cm och det finns ingen hindrande tröskel.

I bagageutrymmet finns kraftiga fästöglor för säkring av lasten. En annan genomtänkt detalj är det dolda utrymmet under bagagerumsgolvet, idealiskt för värdesaker som man inte vill ska synas utifrån.

inte vill ska synas utifrån. Bakdörren är bred, 116 cm, och mycket lättmanövrerad, två kraftiga gasfjädrar svänger upp den så högt att man kan stå rak under.