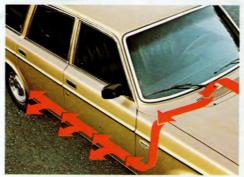

### Smidig och lättmanövrerad -även med tung last.

En lång rad faktorer medverkar till att ge Volvos herrgårdsvagnar en enastående väghållning: krängningshämmare fram och bak samt framhjulsupphängning av fjäderbenstyp ger en mycket stabil och behaglig gång. Alla

modellerna har kuggstångsstyrning som ger snabba och exakta svar på rattrörelserna. GLE-modellerna har dessutom servostyrning som standard.

Bromssystemet av tvåkretstyp är triangeldelat. Om en bromskrets faller bort bibehålls hela 80 % av bromseffekten! Den här typen av bromssystem är helt överlägset framför allt

när det gäller bibehållen kursstabilitet vid bromsning med en krets ur funktion. Bromsarna är servoassisterade och har skivor runt om. En ventil hindrar bakhjulen att låsa sig före framhjulen.

En unik Volvo-konstruktion är den s k stegkolven. Den innebär att om en bromskrets faller bort behöver pedaltrycket bara ökas obetydligt, pedalen behöver inte heller trampas djupare. Vid kretsbortfall varnas dessutom föraren omedelbart av en lampa på instrumentbrädan!