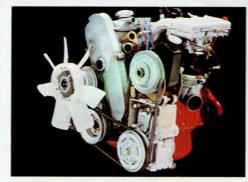

Dörrtrösklarna genomluftas och hålls torra av fartvinden. Dessutom är utsidan täckt med polyester för att motstå stensprut.

Volvo 245 har en fyrcylindrig motor på 2,1 liter. Den har överliggande kamaxel, topplocket tillverkas i aluminium och är av s k cross-flow typ.

Volvo 265 GLE har en kraftfull och tystgående V6-motor på 104 kW DIN (141 hk DIN). Motorblock och cylinderhuvud görs i aluminium. Det ger en lätt motor och bidrar till god viktfördelning.