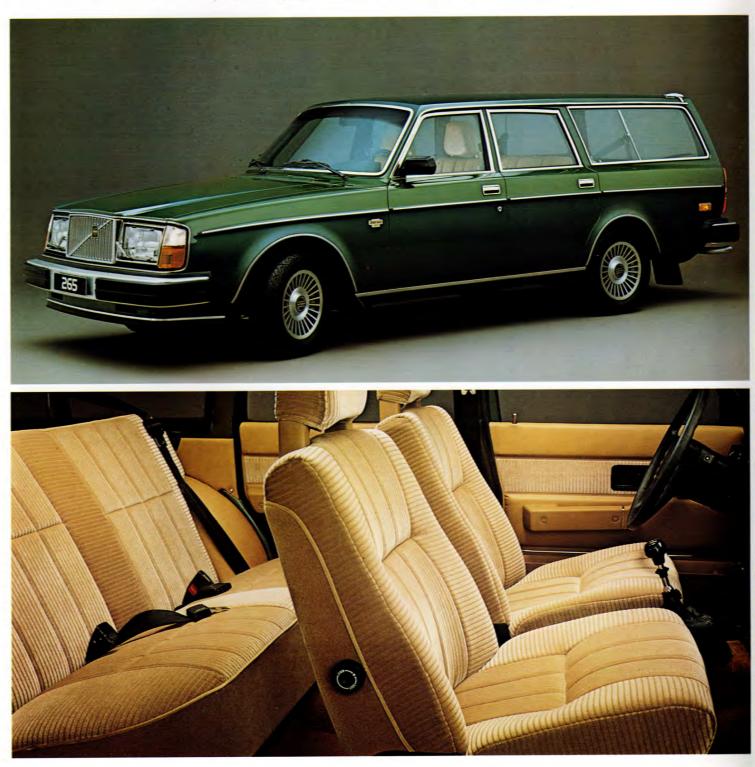

Volvo 265 GLE

Herrgårdsvagnen i 260-serien. Exklusiv och elegant, med en påkostad och trivsam inredning. Praktisk och funktionell med den stora femte dörren och det lättåtkomliga lastutrymmet.

Volvo 265 GLE är en av marknadens mest välutrustade herrgårdsvagnar. Servostyrning, lättmetallfälgar, färgade rutor, elmanövrerade sidorutor och yttre backspeglar, varv-

räknare och fabriksmonterade stereohögtalare i framdörrarna är exempel på exklusiva standarddetaljer.

Den effektiva, kraftfulla och tystgående V6motorn på 104 kW DIN (141 hk DIN) ger Volvo 265 GLE mycket goda fart- och accelerationsresurser. Volvo 265 GLE finns med två växellådsalternativ: automatlåda eller fyrväxlad manuell låda med överväxel.