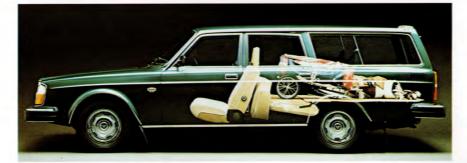

#### Extra lastresurser – när du vill!

Det stora lastutrymmet i Volvos herrgårdsvagnar gör bilarna dubbelt användbara. Redan med baksätet uppfällt är lastvolymen 1,2 m<sup>3</sup>, betydligt mer än vad någon personbil kan ta i bagageutrymmet.

Och då finns ändå gott om sittplats för fem personer. Fäller man däremot ner baksätet så ökar lastvolymen till hela 2,15 m<sup>3</sup>! Förvandlingen är enkel, den görs med ett par handgrepp.

Lastgolvet är plant, 188 cm långt och klätt med en tålig och bullerdämpande heltäckningsmatta. Lastningen är enkel, det behövs inga höga lyft, från marken till lastgolvet är det bara 59 cm och det finns ingen hindrande tröskel.

I bagageutrymmet finns kraftiga fästöglor för säkring av lasten. En annan genomtänkt detalj är det dolda utrymmet under bagagerumsgolvet, idealiskt för värdesaker som man inte vill ska synas utifrån.

inte vill ska synas utifrån. Bakdörren är bred, 116 cm, och mycket lättmanövrerad, två kraftiga gasfjädrar svänger upp den så högt att man kan stå rak under.