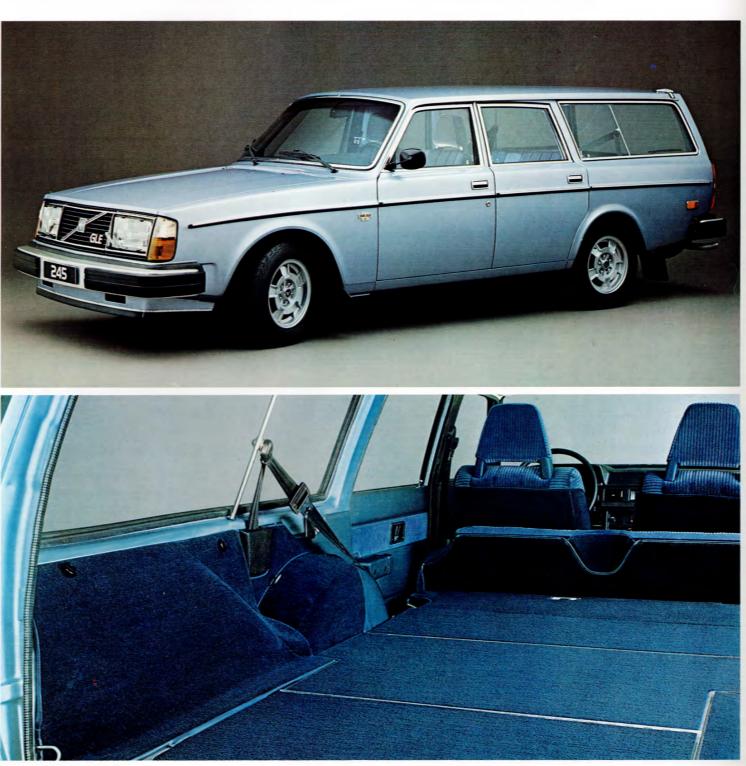

# Volvo 245 DL/245 GL

245 DL är basmodellen för Volvo 240-seriens herrgårdsvagnar. En praktisk och elegant lösning för den som behöver mera plats än vad en vanlig personbil ger. Lika idealisk för företaget som för familjen.

Volvo 245 är smidig och lättkörd i stadstrafik. Trots de stora innerutrymmena är den faktiskt inte längre än sedanmodellen, Volvo 244. Till och med den snäva vänddiametern

är densamma! Volvo 245 har samma höga förarkomfort och samma säkerhetsutrustning som övriga bilar i 240-serien. Volvo 245 DL och GL har en motor på 74 kW DIN (100 hk DIN). Vad som skiljer de här modellerna åt, är att 245 GL är något mera utrustad. Den har t ex överväxel och färgade rutor runt om som standard. Extrasätet på bilden ingår i Volvos breda tillbehörsprogram.