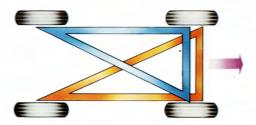

### Smidig och lättmanövrerad -även med tung last.

En lång rad faktorer medverkar till att ge Volvos herrgårdsvagnar en enastående väghållning: krängningshämmare fram och bak samt framhjulsupphängning av fjäderbenstyp ger en mycket stabil och behaglig gång. Alla

modellerna har kuggstångsstyrning som ger snabba och exakta svar på rattrörelserna. GLE-modellerna har dessutom servostyrning som standard.

Bromssystemet av tvåkretstyp är triangeldelat. Om en bromskrets faller bort bibehålls hela 80 % av bromseffekten! Den här typen av bromssystem är helt överlägset framför allt

när det gäller bibehållen kursstabilitet vid bromsning med en krets ur funktion. Bromsarna är servoassisterade och har skivor runt om. En ventil hindrar bakhjulen att låsa sig före framhjulen.

En unik Volvo-konstruktion är den s k stegkolven. Den innebär att om en bromskrets faller bort behöver pedaltrycket bara ökas obetydligt, pedalen behöver inte heller trampas djupare. Vid kretsbortfall varnas dessutom föraren omedelbart av en lampa på instrumentbrädan!