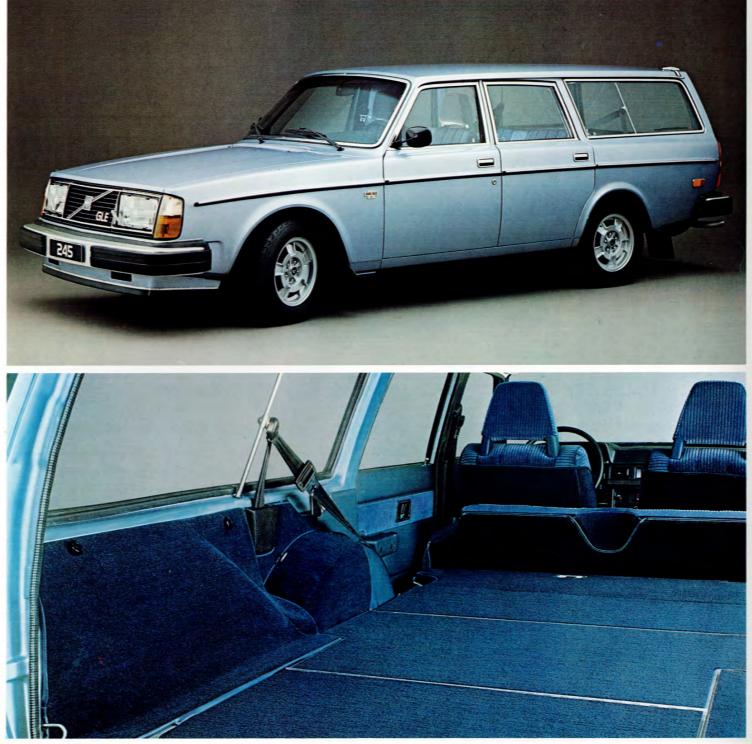

### Volvo 245 GLE

Den mest påkostade varianten av 240-seriens herrgårdsvagnar. Färgat glas runt om samt exklusiv plyschklädsel ger en ombonad och trivsam interiör. Volvo 245 GLE har servostyrning som standard vilket gör den extra lätt-körd. För säkrare sikt och ökad bekvämlighet

har även den stora bakrutan försetts med torkare med intervallfunktion. 245 GLE är smidig och accelerationssnabb i stadstrafik och en säker milslukare ute på landsvägen. Motorn är direktinsprutad med en effekt på 90 kW DIN (123 hk DIN). Varvräknare och spoiler är standard.