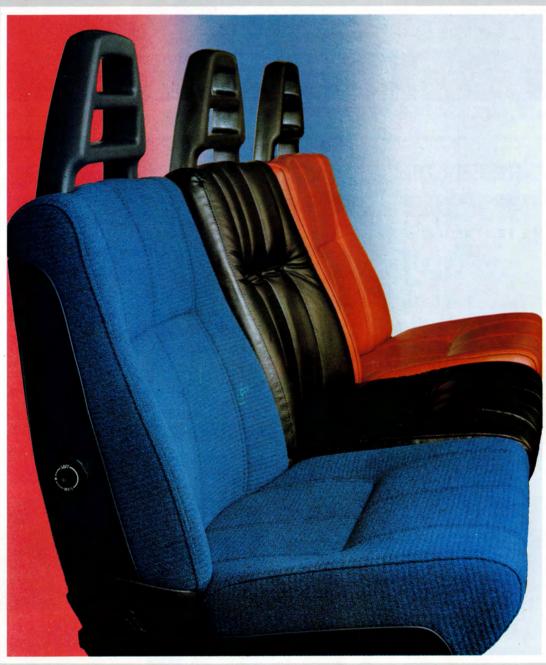

The factory reserves the right to make changes at any time, without notice, to prices, colors, materials, standard equipment, specifications and models and also to discontinue models.

.

Volvo 244 with cloth upholstery.

Volvo 242 GT with corduroy upholstery and red vinyl striping.

Volvo 245 with vinyl upholstery.

Volvo 264 GL with leather upholstery.