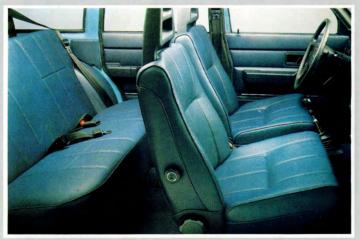

Volvo 242 GT with corduroy upholstery and red vinyl striping.

Volvo 245 with vinyl upholstery.

Volvo 264 GL with leather upholstery.