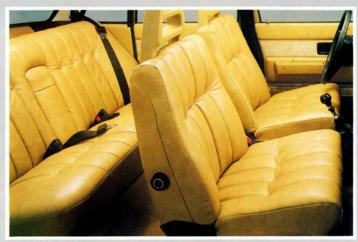

Volvo 242 GT with corduroy upholstery and red vinyl striping.

Volvo 245 with vinyl upholstery.

Volvo 264 GL with leather upholstery.