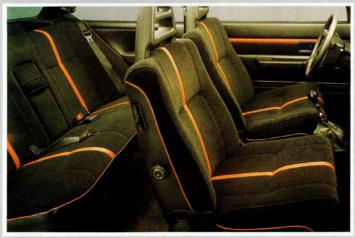

Volvo 242 GT with corduroy upholstery and red vinyl striping.

Volvo 245 with vinyl upholstery.

Volvo 264 GL with leather upholstery.