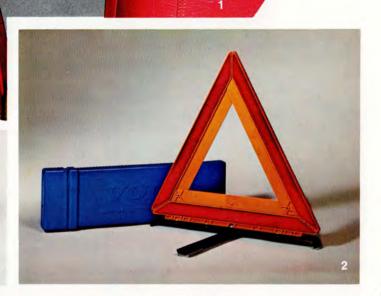

2. Warning Triangle — This handy roadside warning device is made of a reflective, light-sensitive, luminous plastic. When not in use it folds flat for convenient storage in its own carrying case. Usage and road placement information are permanently illustrated on the translucent case which also can serve as a flashlight "sleeve" to signal oncoming cars.