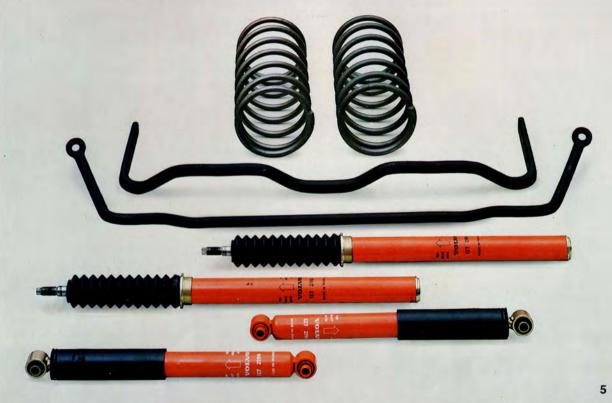

**3. Grille Foglight Kit** — For greater protection under adverse conditions these auxiliary driving lamps recessed in their own custom grille (included) are a must. 242 models only.

4. Oil Cooler — A radiator for your oil! VOLVO's oil cooler helps prevent engine damage from overheated oil — equally as important for hot weather driving as your cooling system radiator. Comes complete with all hoses and hardware. **5. Road Holding Package** — Everything you need for even better control and stability. New front and rear gas pressure shocks, heavy duty springs, and the heavy duty anti-sway stabilizer bar. Road sway reduced to a fraction; cornering ability measurably increased. Shocks may be purchased separately.