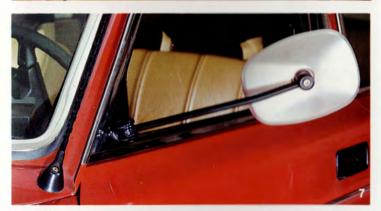

6. & 7. Mirror Extension Arms — Stainless steel arms extend side mirrors to make them applicable for towing. Mirrors not included. Available in chrome and black.

8. Trailer Hitch — Sturdy steel yoke bolts to car frame. Ball/draw bar assembly detaches when not in use. Maximum recommended trailer weight 2,000 lbs. (908 Kgs.) and tongue load 200 lbs. (90 Kgs.). Meets both VOLVO Safety Standards and Federal Safety Standard FMVSS 301-75.