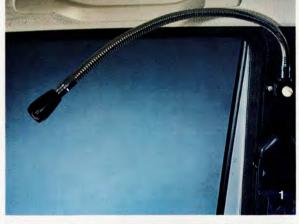

**1. Adjustable Reading Lamp** — If it's maps, books, stock quotes, or anything on to which more light should be shed, this flexible "goose neck" lamp is ideal. Mounts in a variety of locations. Snaps into unobstrusive cable holder when not in use. Bulb shield adjusts for precision light beam control.