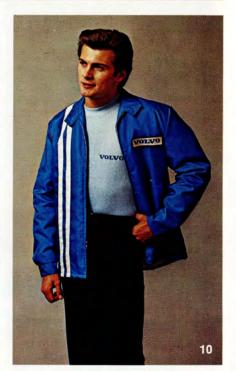

**10. VOLVO Windbreaker** — VOLVO Blue Windbreaker handsomely styled, trimmed with white stripes.

JOT

VOLVO

VOLV

7