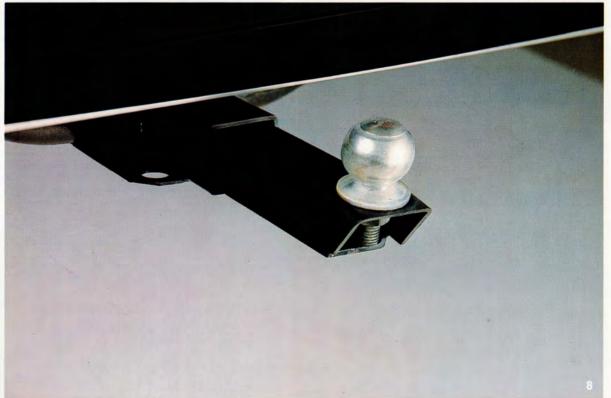

6. & 7. Mirror Extension Arms — Stainless steel arms extend side mirrors to make them applicable for towing. Mirrors not included. Available in chrome and black.

8. Trailer Hitch — Sturdy steel yoke bolts to car frame. Ball/draw bar assembly detaches when not in use. Maximum recommended trailer weight 2,000 lbs. (908 Kgs.) and tongue load 200 lbs. (90 Kgs.). Meets both VOLVO Safety Standards and Federal Safety Standard FMVSS 301-75.