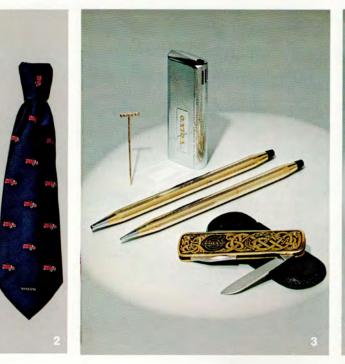

### Personal Accessories

Throughout this brochure, we have described VOLVO Accessories that are designed to add performance to your car. Here are a few accessories designed especially for you.

**1. VOLVO Golf Umbrella** — Large size. Blue and white combination.

2. VOLVO Tie — 1927 VOLVO embossed on a navy blue polyester field.

3. Lapel Pins, Electronic Lighter, Gold Plated Pen and Pencil Set, Pocket Knife.

**4. Coaster Set. Key Ring** — leather strap with VOLVO emblem. Key Ring with two hour timer. Great for judging remaining parking meter time. **Key ring**, 1927 VOLVO medallion.