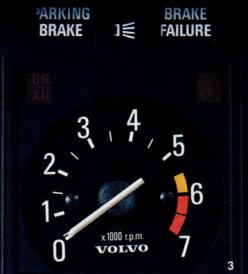

#### PERFORMANCE MONITORING ACCESSORIES

**1. GT Instrument Panel** — Speedometer, tachometer, voltmeter, temperature, oil pressure, and fuel level gauges in a single unit which replaces stock panel. Also includes eight indicator lamps, odometer, and trip odometer. Reflection-free glass over yellow lettering on black background.

2. GT Steering Wheel — Smaller diameter than standard wheel for unique GT feel. Covered in padded, imitation leather. Smart looking and comfortable too!

3. Tachometer — Reflection-free glass over white lettering on black background. Installs into standard instrument panel.