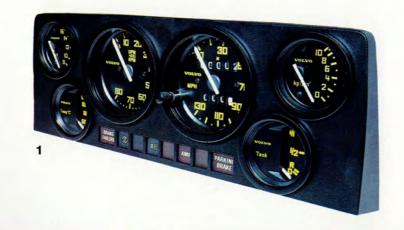

### For the Audiophile

VOLVO audio equipment stands apart. When you select one of these fine accessories you receive a unit that has been designed to meet the most demanding audio needs.

**1. Electric Antenna** — A convenient dashboard switch operates this remote control antenna or the electric antenna operates automatically when used with the AM/FM Stereo Cassette. Tucks neatly into the rear fender.

#### STEREO/AUDIO

Surround yourself in stereo sound. Enjoy your VOLVO sound as much as you would enjoy sound in your own home. Door mounted stereo speakers are standard in your VOLVO. And VOLVO's integrated installation helps prevent theft.

2. AM/FM Stereo Radio Cassette — Specially designed for VOLVO, this AM/FM Stereo is combined with a four track cassette to give you the exact programming you desire.

The new cassette player automatically changes tape direction at the end of a side and also features a manual reverse to let you change sides at any time. The cassette will also fast wind in either direction for ease of selection and has twin sensors to prevent tape tangle. Automatic push button selection for five favorite stations.

**3. AM/FM Stereo 40 Channel CB** — This integrated 40 Channel CB with AM/FM stereo is the ultimate in mobile audio equipment. You will be able to monitor traffic conditions, get help fast in roadside emergencies, or just have fun talking with other CB'ers.

VOLVO's unique RA/CB selector switch allows you to listen to AM or FM in the RA position, transmit or receive in the CB position or both in the STD-BY position. In the absence of the CB signal, regular radio transmission will be received. However, any CB signal will automatically override the radio.

**4. AM/FM Stereo Radio** — Push button station selection. Stereo indicator light. Balance and tone controls. This unit also features AFC, multiplex stereo decoder system, and disturbance filters.

5. AM/FM Stereo With 8 Track Tape Player — Push button station selection. Stereo indicator light. Balance, tone and track selection controls. Push button tracking for instant program selection.

6. AM/FM Radio — Push button station selection. Tone control. AM radio available but not shown.

#### **REAR SPEAKER ACCESSORIES**

7. Flush Mounted Rear Speakers — Flush mount on rear window shelf. Includes two high quality speakers capable of handling 15 watts of peak music power. Balance control switch provided.

8. Power Booster — For greater frequency response and distortion-free sound, this in-line amplifier allows the radio amplifier to operate in the lower end of its output range. 20 watts per channel.

**9. Deluxe Stereo Rear Speaker** — A 20 watt multi-element speaker enclosed in a tuned chamber. Controls resonant frequency and eliminates transient interference between the two speakers functioning in a common enclosure. Two required.