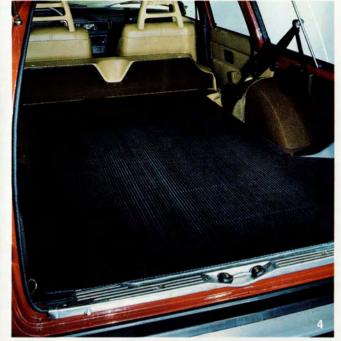

**4. Cargo Mat** — Custom fitted vinyl mat protects folded-down seat backs. Keeps cargo area neat and clean. Removable for storage.

**5. Dog Restraint** — Tubular framed elastic nylon restraint keeps man's best friend (and man) safer. Keeps upholstery cleaner.