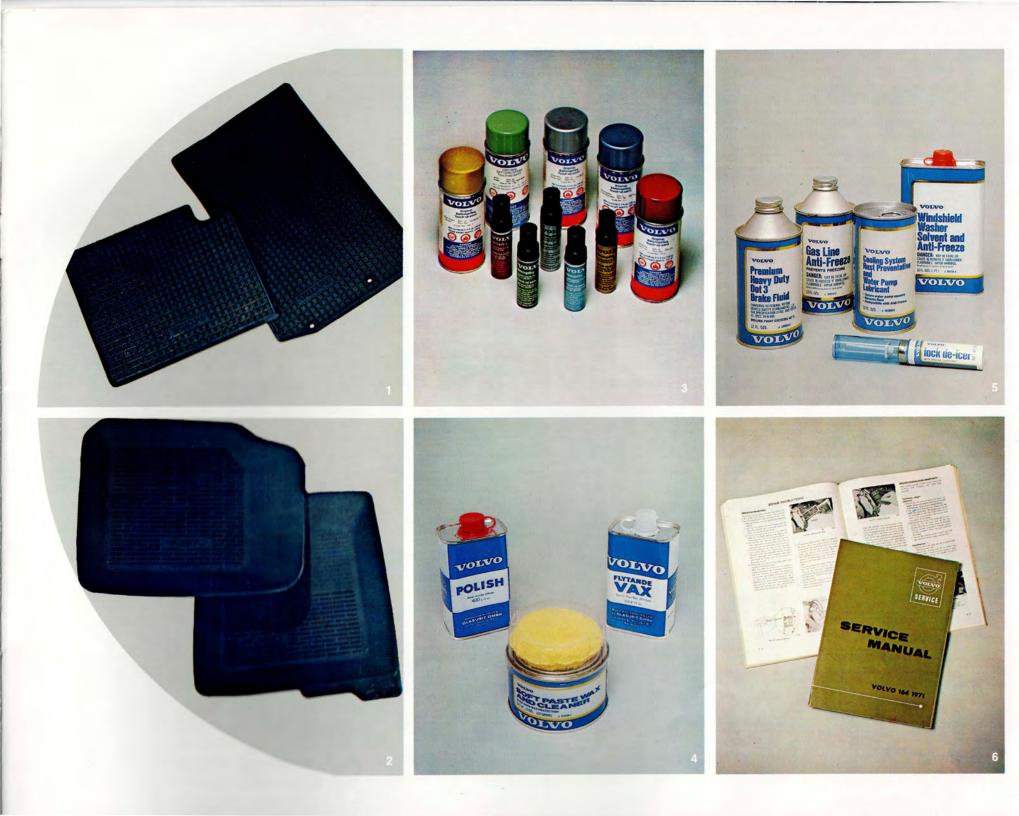

Care and Maintenance shown on the facing page:

**1 & 2 Floor Mats and Floor Trays** — Black vinyl floor mats stand up to years of use. Unique design helps prevent the spreading of dirt and grime. Front mats have two pre-drilled holes for use with clip assembly to anchor mats to floor. Available for front and rear.

Floor Trays utilize deep-dish design for added carpet protection. Available for front and rear. Won't interfere with accelerator, brake or clutch pedals.

**3. Touch Up Paints** — Available in exact match of original. Built-in applicator brush in bottle. Spray can for larger areas.

4. Waxes and Polishes - Paste wax, liquid wax, and polish.

5. Solvents, Lubricants and Fluids — Brake Fluid, Cooling System Rust Preventive and Lubricant, Gas Line Anti-Freeze, Lock De-icer.

6. Service Manuals. Available for current and past models.