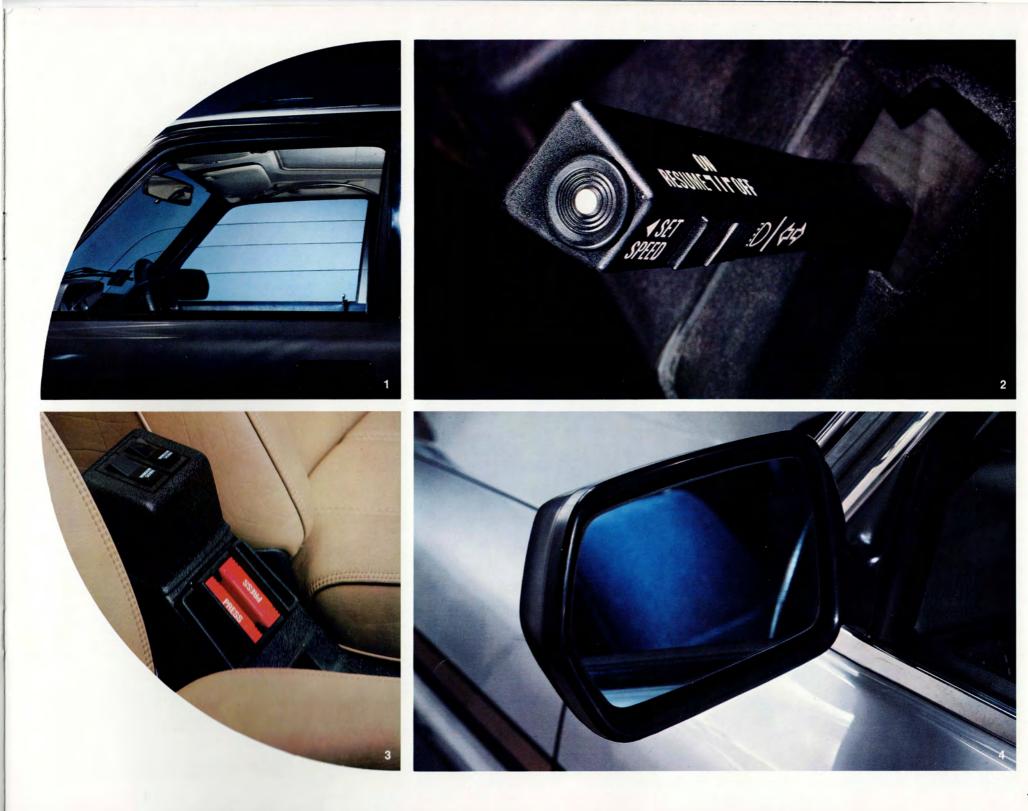

VOLVO's optional luxuries are equally rational.

1. Power Front Windows - Controls for both at the driver's fingertips in center console. Standard on 260 series VOLVOs.

2. Cruise Control - Say goodbye to foot and leg fatigue. And save gas at the same time. Let a VOLVO Cruise Control maintain a steady even speed for you. Reliable vacuum unit locks in and maintains any pre-set speed above 30 mph. Braking or accelerating disengages and your VOLVO will resume its preset speed from "memory". Mounted on the turn indicator/ high beam wand, Cruise Control is always at your fingertips. Meets all Federal, State, and VOLVO safety standards. Only VOLVO approved unit on the market.

3. Power Rear Windows — Have control of all four windows at your fingertips. Control switches mount between the front seats on top of emergency brake/seat belt console. Standard on 260 series VOLVOs.

4. Electric Remote Control Side Door Mirrors - Obtain any rear view you desire with these infinitely adjustable, electrically controlled mirrors. A pair of four way toggle switches mounted on the emergency brake/seat belt console puts control of your perspectives at your fingertips. Standard on 260 series VOLVOs.