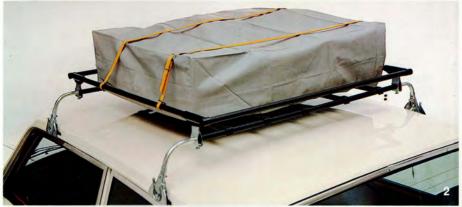

2. Sedan Roof Rack and Luggage Cover — Removable luggage rack polyvinyl coated for protection latches into roof gutters with four zinc plated and padded spring lever assemblies. Weatherproof vinyl cover keeps luggage protected from the elements. Restraining strap available separately.