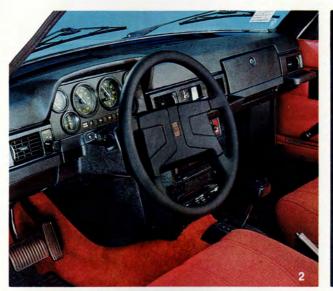

2. GT Steering Wheel — Smaller diameter than standard wheel for unique GT feel. Covered in padded, imitation leather. Smart looking and comfortable too!

3. Tachometer — Reflection-free glass over white lettering on black background. Installs into standard instrument panel.

## **Comfort and Convenience**

When you decided on your VOLVO you expected precision engineering, top quality construction, overall excellent performance, reliability, and safety, VOLVO certainly has all that to offer, But it also has more, VOLVO has luxury. Both standard and optional.

On the standard side, every VOLVO has orthopedically designed seats that give you that unique and luxurious lumbar support so important to comfortable driving. Especially important on long trips. Your VOLVO also gives you expansive window area that offers the luxury of unimpeded vision so important to safely operating a car. Unguestionably, two very rational standard luxuries.