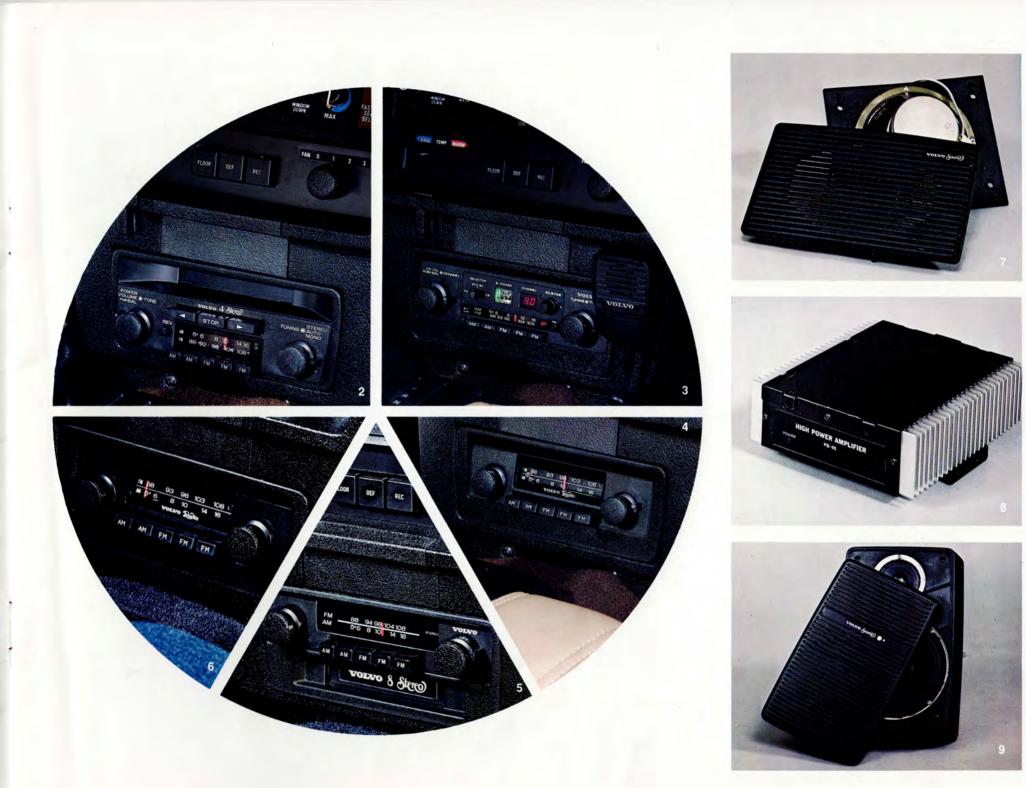

#### PERFORMANCE MONITORING ACCESSORIES

**1. GT Instrument Panel** — Speedometer, tachometer, voltmeter, temperature, oil pressure, and fuel level gauges in a single unit which replaces stock panel. Also includes eight indicator lamps, odometer, and trip odometer. Reflection-free glass over yellow lettering on black background.

2. GT Steering Wheel — Smaller diameter than standard wheel for unique GT feel. Covered in padded, imitation leather. Smart looking and comfortable too!

3. Tachometer — Reflection-free glass over white lettering on black background. Installs into standard instrument panel.