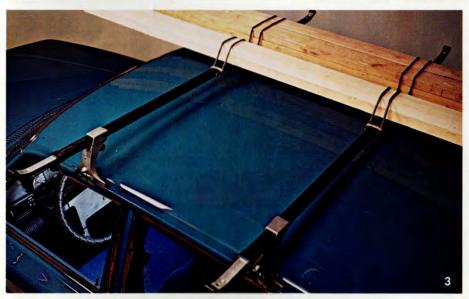

**3. Load Carrier** — Bar-type carrier holds wide bulky loads. Optional extension rails expand width capacity to 80 inches. Ski straps also available.

**4. Permanent Wagon Rack** — A must for the weekend handyman and traveler. Chrome plated steel resists rust and adds beauty.