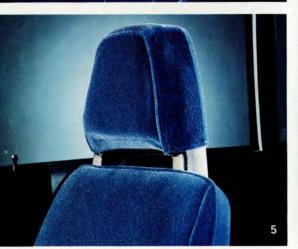

**2. Rear Head Restraints** — Give your rear seat passengers the same comfort as front seat occupants. Available in black or beige to match front restraints.

**3. Rear Window Sun Screens** — You can see out perfectly yet no one can see in. Works like a window blind to block sunlight and reduce glare.

**4. Adjustable Armrest** — Choose your perfect fit from six available positions. Mounts between front seats.

**5. Head Restraint Cushions** — The perfect companion for our basic restraints. These cushions offer extra comfort for front and rear passengers. See Accessories Listing for details (Pg. 23).