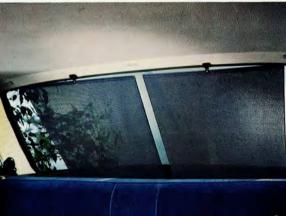

**2. Rear Head Restraints** — Give your rear seat passengers the same comfort as front seat occupants. Available in black or beige to match front restraints.

**3. Rear Window Sun Screens** — You can see out perfectly yet no one can see in. Works like a window blind to block sunlight and reduce glare.