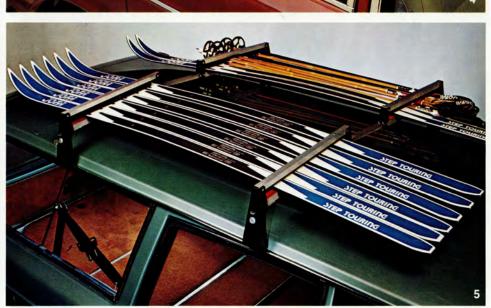

**5. Locking Ski Rack** — Carries up to five pairs of skis and poles. Lockable, comes with two keys.