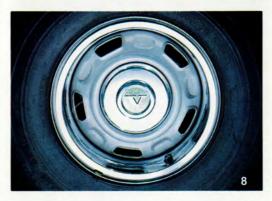

5. GT Alloy Wheel — Available for all models. Standard on 242 GT.

6. Finned Alloy Wheel — Features GT hubcap for that sporty look. Standard on 262 C and 264 GL.

7. Deluxe Slotted Wheel — All models. Manufactured from high strength aluminum alloys.

8. Stainless Steel Aluminum Trim Ring — Dress up your wheels just that much more. Standard on 260 Series.