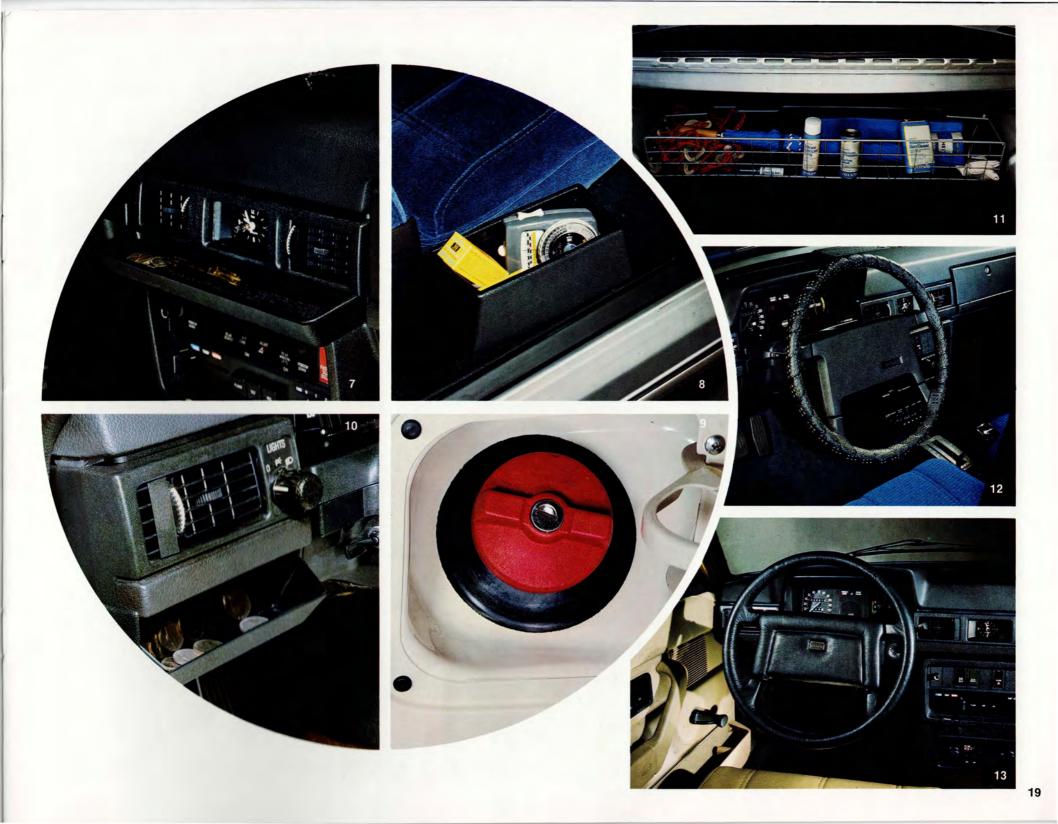

**1. Adjustable Reading Lamp** — If it's maps, books, stock quotes, or anything on to which more light should be shed, this flexible "goose neck" lamp is ideal. Mounts in a variety of locations. Snaps into unobstrusive cable holder when not in use. Bulb shield adjusts for precision light beam control.

**2. Rear Head Restraints** — Give your rear seat passengers the same comfort as front seat occupants. Available in black or beige to match front restraints.

**3. Rear Window Sun Screens** — You can see out perfectly yet no one can see in. Works like a window blind to block sunlight and reduce glare.

**4. Adjustable Armrest** — Choose your perfect fit from six available positions. Mounts between front seats.

**5. Head Restraint Cushions** — The perfect companion for our basic restraints. These cushions offer extra comfort for front and rear passengers. See Accessories Listing for details (Pg. 23).

**6. Dash Handle** — Offers front seat passenger a little extra leverage when exiting. Mounts on dash under glove box.

7. Center Console Tray — Handy tray mounts on the face of the center console. Pliable foam plastic for greater safety.

8. Floor Consoles — Mounts between the seats and the door sills. Sold in sets only.

9. Locking Gas Cap — Prevent pilferage and vandalism. Two keys.

**10. Retractable Coin Compartment** — What better place for toll tickets, parking money, keys, than this retractable coin compartment. This useful accessory mounts to the left of the steering column.

**11. Trunk Basket** — Vinyl-coated wire basket helps you organize the small articles in your trunk. For sedans only.

**12. Steering Wheel Covers** — Keep hands cool and dry in summer; warm in winter. Available in vinyl and genuine leather.

**13. Genuine Leather Steering Wheel** — One of the most luxurious touches you can add to your VOLVO. Steering wheel is completely covered with comfortable, elegant genuine calf leather. Fully padded with distinctive VOLVO emblem. Must be seen to be truly appreciated.