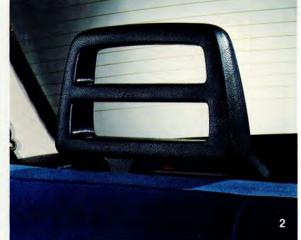

**2. Rear Head Restraints** — Give your rear seat passengers the same comfort as front seat occupants. Available in black or beige to match front restraints.

**3. Rear Window Sun Screens** — You can see out perfectly yet no one can see in. Works like a window blind to block sunlight and reduce glare.