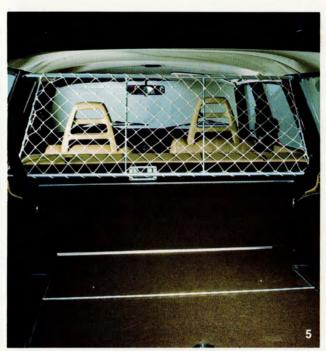

**4. Cargo Mat** — Custom fitted vinyl mat protects folded-down seat backs. Keeps cargo area neat and clean. Removable for storage.

**5. Dog Restraint** — Tubular framed elastic nylon restraint keeps man's best friend (and man) safer. Keeps upholstery cleaner.