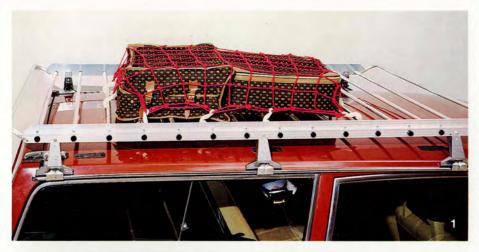

**1. Removable Wagon Rack and Cargo Net** — A six-point nut and bolt clamp assembly secures the rack firmly to your roof gutter in minutes. Aluminum slats add durability and attractiveness. Built in Spoiler reduces wind noise to a minimum. Elasticized nylon net holds rack load securely. (Net available separately.)