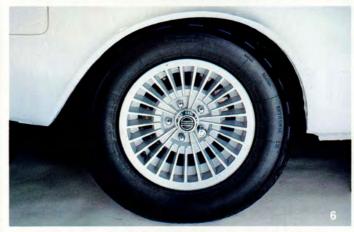

5. GT Alloy Wheel — Available for all models. Standard on 242 GT.

6. Finned Alloy Wheel — Features GT hubcap for that sporty look. Standard on 262 C and 264 GL.

7. Deluxe Slotted Wheel — All models. Manufactured from high strength aluminum alloys.