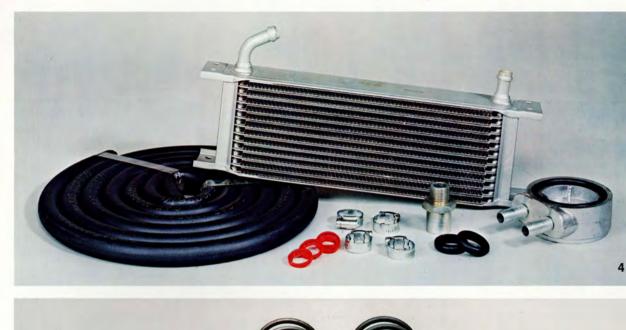

**3. Grille Foglight Kit** — For greater protection under adverse conditions these auxiliary driving lamps recessed in their own custom grille (included) are a must. 242 models only.

4. Oil Cooler — A radiator for your oil! VOLVO's oil cooler helps prevent engine damage from overheated oil — equally as important for hot weather driving as your cooling system radiator. Comes complete with all hoses and hardware. **5. Road Holding Package** — Everything you need for even better control and stability. New front and rear gas pressure shocks, heavy duty springs, and the heavy duty anti-sway stabilizer bar. Road sway reduced to a fraction; cornering ability measurably increased. Shocks may be purchased separately.