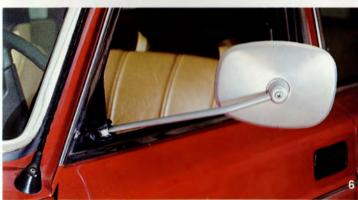

6. & 7. Mirror Extension Arms — Stainless steel arms extend side mirrors to make them applicable for towing. Mirrors not included. Available in chrome and black.

8. Trailer Hitch — Sturdy steel yoke bolts to car frame. Ball/draw bar assembly detaches when not in use. Maximum recommended trailer weight 2,000 lbs. (908 Kgs.) and tongue load 200 lbs. (90 Kgs.). Meets both VOLVO Safety Standards and Federal Safety Standard FMVSS 301-75.