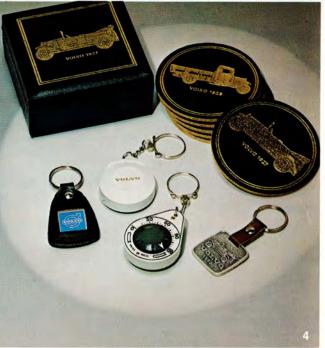

2. VOLVO Tie — 1927 VOLVO embossed on a navy blue polyester field.

3. Lapel Pins, Electronic Lighter, Gold Plated Pen and Pencil Set, Pocket Knife.

**4. Coaster Set. Key Ring** — leather strap with VOLVO emblem. Key Ring with two hour timer. Great for judging remaining parking meter time. **Key ring**, 1927 VOLVO medallion.

5. VOLVO 1927 Model

6. Model Cars - Fully assembled.

7. VOLVO Ashtray

8. VOLVO Steel Tape Measure

**9. VOLVO Ski Jackets** — Blue nylon winter ski jacket with knit cuffs and waistband. Attractive white trim stripes. Available in adult and children sizes.