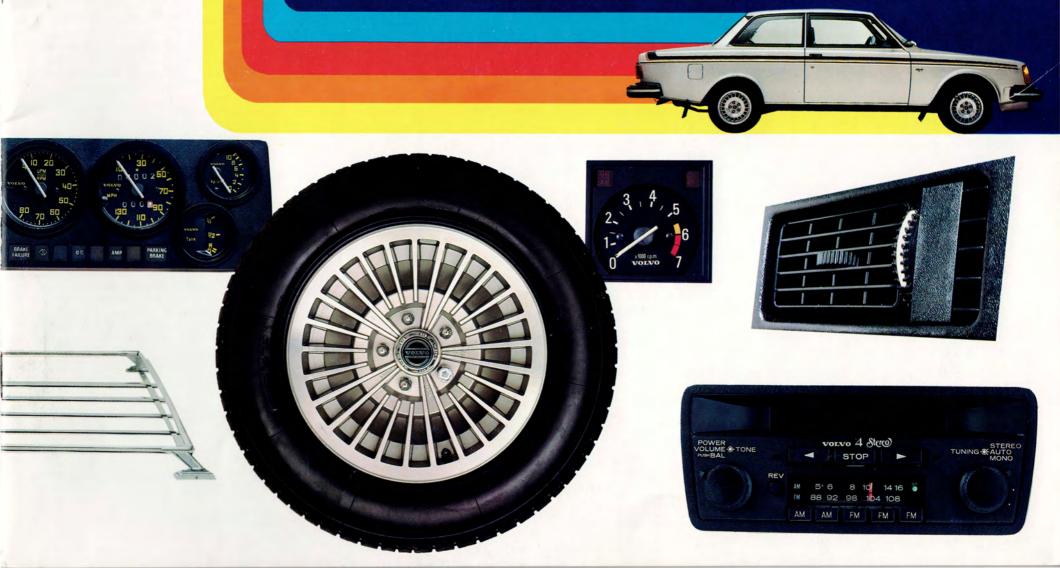

#### PERFORMANCE MONITORING ACCESSORIES

**1. GT Instrument Panel** — Speedometer, tachometer, voltmeter, temperature, oil pressure, and fuel level gauges in a single unit which replaces stock panel. Also includes eight indicator lamps, odometer, and trip odometer. Reflection-free glass over yellow lettering on black background.

2. GT Steering Wheel — Smaller diameter than standard wheel for unique GT feel. Covered in padded, imitation leather. Smart looking and comfortable too!

3. Tachometer — Reflection-free glass over white lettering on black background. Installs into standard instrument panel.

#### **ALLOY WHEELS**

All three styles add distinction to your VOLVO while reducing unsprung road weight. Manufactured from high strength aluminum alloy. Each wheel weighs only 12.5 lbs. and is finished in a highly polished transparent varnish.

5. GT Alloy Wheel — Available for all models. Standard on 242 GT.

6. Finned Alloy Wheel — Features GT hubcap for that sporty look. Standard on 262 C and 264 GL.

7. Deluxe Slotted Wheel — All models. Manufactured from high strength aluminum alloys.

2. AM/FM Stereo Radio Cassette — Specially designed for VOLVO, this AM/FM Stereo is combined with a four track cassette to give you the exact programming you desire.

The new cassette player automatically changes tape direction at the end of a side and also features a manual reverse to let you change sides at any time. The cassette will also fast wind in either direction for ease of selection and has twin sensors to prevent tape tangle. Automatic push button selection for five favorite stations.

### For the Audiophile

VOLVO audio equipment stands apart. When you select one of these fine accessories you receive a unit that has been designed to meet the most demanding audio needs.

**1. Electric Antenna** — A convenient dashboard switch operates this remote control antenna or the electric antenna operates automatically when used with the AM/FM Stereo Cassette. Tucks neatly into the rear fender.