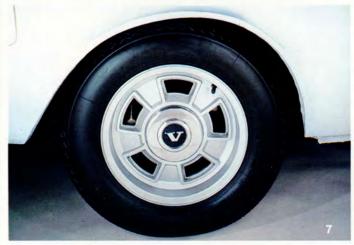

#### **ALLOY WHEELS**

All three styles add distinction to your VOLVO while reducing unsprung road weight. Manufactured from high strength aluminum alloy. Each wheel weighs only 12.5 lbs. and is finished in a highly polished transparent varnish.

5. GT Alloy Wheel — Available for all models. Standard on 242 GT.

6. Finned Alloy Wheel — Features GT hubcap for that sporty look. Standard on 262 C and 264 GL.

7. Deluxe Slotted Wheel — All models. Manufactured from high strength aluminum alloys.

8. Stainless Steel Aluminum Trim Ring — Dress up your wheels just that much more. Standard on 260 Series.