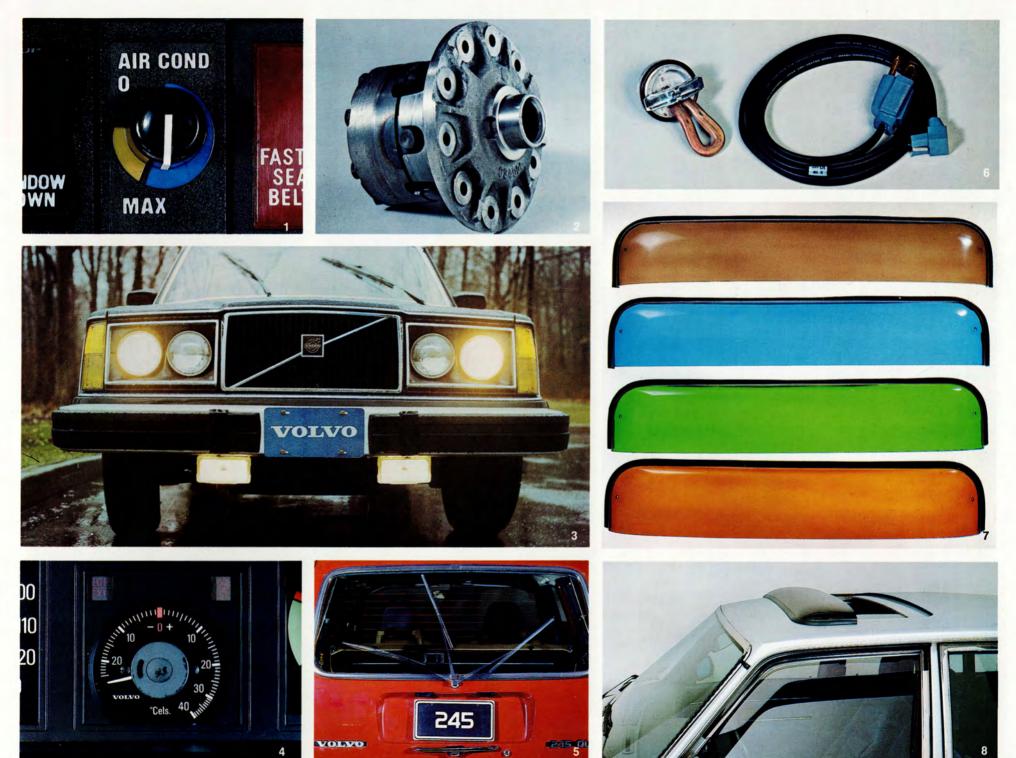

**1. All Season Air Conditioner** — With an adjustable thermostat independent of the heating system you can set your air conditioner once and enjoy constant temperature, dehumidified, filtered air for pleasurable driving comfort.

**2. Limited Slip Differential** — Gives your VOLVO an extra "Drive" wheel. Provides excellent traction in mud, sand, rain, ice and snow.

**3. Foglamps** — Give your vision that extra advantage with these all-weather, clear lens, quartz iodine lamps, mounted below the bumper.

**4. Ambient Temperature Gauge** — This road safety device provides constant information about changes in outside air temperature at road level from  $40^{\circ}$  to  $-25^{\circ}$ C. This information can be critical as an early warning of road icing ahead. Thermo-couple sensor mounts under front bumper. Gauge mounts in the instrument panel.

7. & 8. Sunroof Wind Deflectors and Side Window Deflectors — To help reduce glare and wind noise all around, VOLVO engineers have developed these combination sunvisors and wind deflectors. When these tough durable plexiglass elements are mounted on your sunroof and side windows the comfort and safety of you and your passengers is greatly enhanced. Sunroof Wind Deflectors available in smoke, amber, green or blue. All units include rubber weather seal mountings.