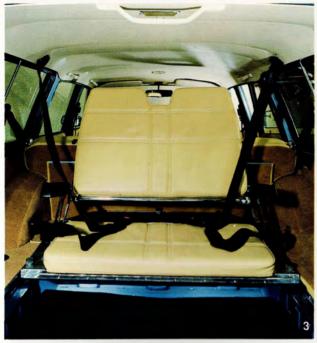

#### Load-Leveling System

Special rear air shocks can be inflated to alter car height. Valves installed inside trunk.

**3. Auxiliary Seat** — Take the whole family when you convert your five passenger wagon into a roomy seven-seater. Fold it down and out of sight when not in use. Comes complete with armrests, seatbelts, and entry/exit handle above tailgate. Available in black and beige.