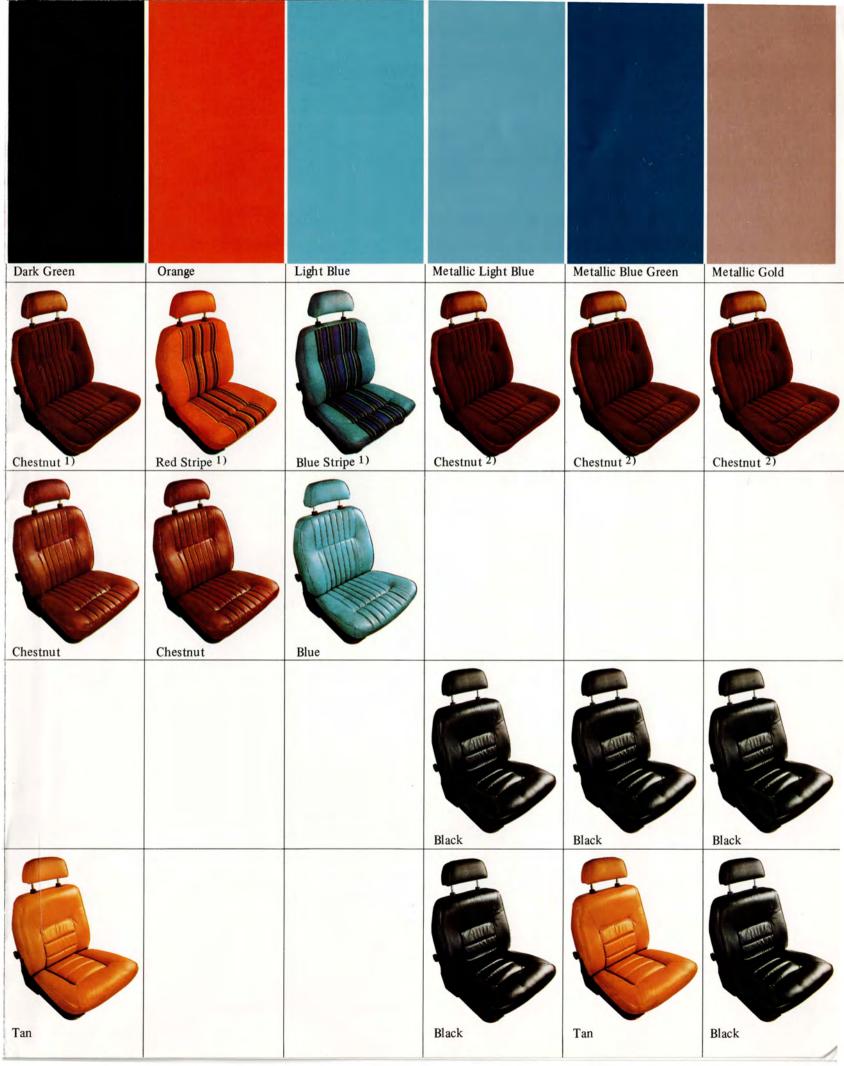

## RELITE LIMITOR

MILORE CONTRACTOR

|  | Paintwork                                                                                                                                                          |            |        |              |             |          |
|--|--------------------------------------------------------------------------------------------------------------------------------------------------------------------|------------|--------|--------------|-------------|----------|
|  | 1) Volvo 144 de Luxe only<br>2) Volvo 145 de Luxe fuel in-<br>jection only<br>Volvo 144<br>de Luxe<br>Volvo<br>145 de Luxe<br>fuel injection<br>Upholstery : Cloth | Dark Blue  | White  | Light Yellow | Dark Yellow | Dark Red |
|  | Volvo<br>145 de Luxe<br>Upholstery: Vinyl                                                                                                                          | Claret     | Claret | Chestnut     | Chestnut    | Claret   |
|  | Volvo 144<br>Grand Luxe<br>Leather faced seats                                                                                                                     |            |        |              |             |          |
|  | Volvo 164 E<br>Leather faced seats                                                                                                                                 | Light Blue | Claret |              |             | Claret   |

The seat facings in the de Luxe versions of the Volvo 140 Series are upholstered in cloth. Textile wall-to-wall carpeting is fitted. The rear seat has a comfortable armrest in the middle which can be folded away to provide room for three passengers.

The Volvo 144 Grand Luxe is the most exclusive car of the 140 Series. Powerful and responsive fuel injection engine. Elegant interior with genuine leather seat facings. A tachometer is standard equipment.

Our most opulently equipped car. The Volvo 164 E. Its big six-cylinder engine gives an abundance of whispering power. The very exclusive interior features genuine leather-faced seats. In addition to this, the driving seat has a built-in heating system.