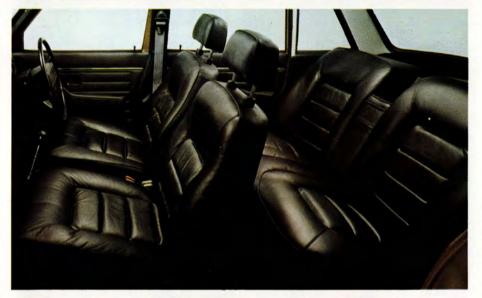

The Volvo 144 Grand Luxe is the most exclusive car of the 140 Series. Powerful and responsive fuel injection engine. Elegant interior with genuine leather seat facings. A tachometer is standard equipment.

Our most opulently equipped car. The Volvo 164 E. Its big six-cylinder engine gives an abundance of whispering power. The very exclusive interior features genuine leather-faced seats. In addition to this, the driving seat has a built-in heating system.