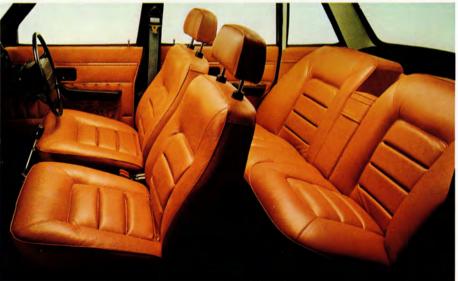

The Volvo 144 Grand Luxe is the most exclusive car of the 140 Series. Powerful and responsive fuel injection engine. Elegant interior with genuine leather seat facings. A tachometer is standard equipment.

Our most opulently equipped car. The Volvo 164 E. Its big six-cylinder engine gives an abundance of whispering power. The very exclusive interior features genuine leather-faced seats. In addition to this, the driving seat has a built-in heating system.