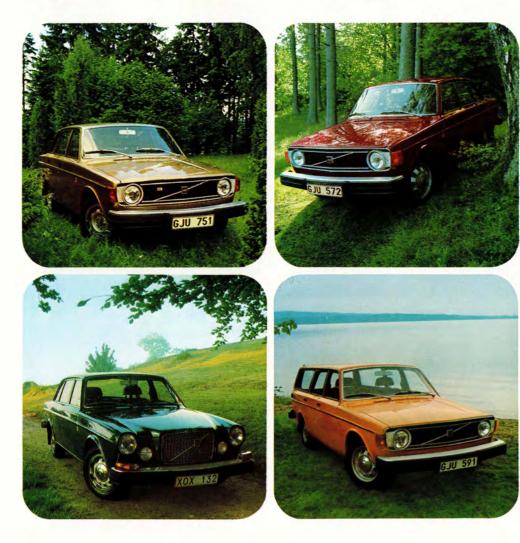

The seat facings in the de Luxe versions of the Volvo 140 Series are upholstered in cloth. Textile wall-to-wall carpeting is fitted. The rear seat has a comfortable armrest in the middle which can be folded away to provide room for three passengers.

The Volvo 144 Grand Luxe is the most exclusive car of the 140 Series. Powerful and responsive fuel injection engine. Elegant interior with genuine leather seat facings. A tachometer is standard equipment.

Our most opulently equipped car. The Volvo 164 E. Its big six-cylinder engine gives an abundance of whispering power. The very exclusive interior features genuine leather-faced seats. In addition to this, the driving seat has a built-in heating system.