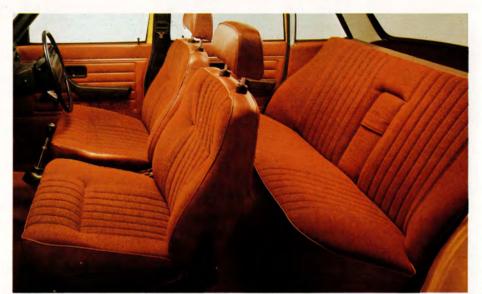

The seat facings in the de Luxe versions of the Volvo 140 Series are upholstered in cloth. Textile wall-to-wall carpeting is fitted. The rear seat has a comfortable armrest in the middle which can be folded away to provide room for three passengers.