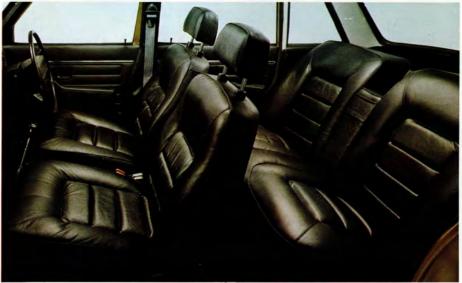

The Volvo 144 Grand Luxe is the most exclusive car of the 140 Series. Powerful and responsive fuel injection engine. Elegant interior with genuine leather seat facings. A tachometer is standard equipment.

Our most opulently equipped car. The Volvo 164 E. Its big six-cylinder engine gives as abundance of whispering power. The very exclusive interior features genuine leather-faced seats.

VOLVO
AB VOLVO GÖTEBORG SWEDEN