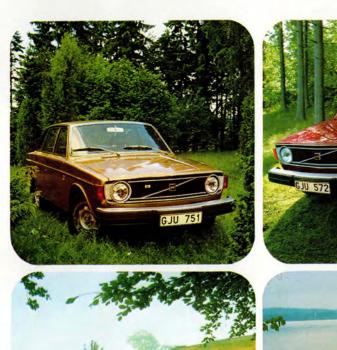

## Colour and upholstery 74

The de Luxe versions of the Volvo 140 Series are upholstered in durable vinyl. Textile wall-to-wall carpeting is fitted. The rear seat has a comfortable armrest in the middle which can be folded away to provide room for three passengers.