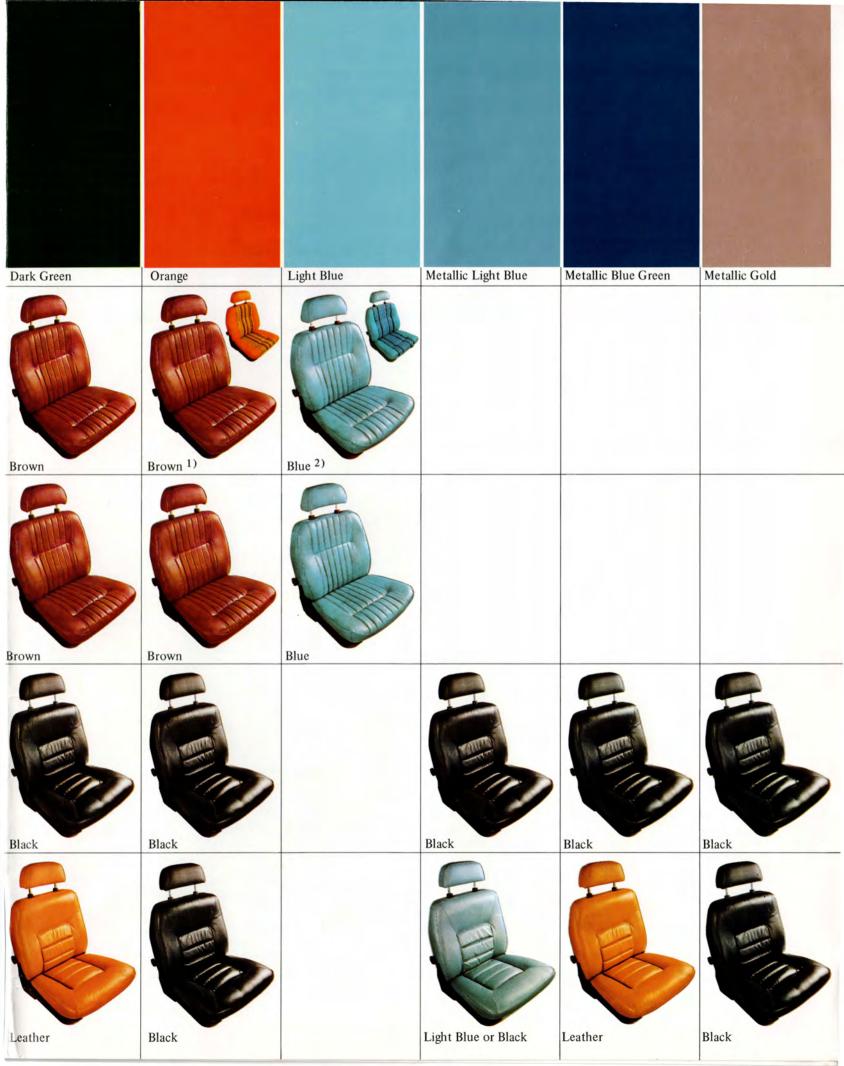

## Colour and upholstery 74

The de Luxe versions of the Volvo 140 Series are upholstered in durable vinyl. Textile wall-to-wall carpeting is fitted. The rear seat has a comfortable armrest in the middle which can be folded away to provide room for three passengers.

The Volvo 144 Grand Luxe is the most exclusive car of the 140 Series. Powerful and responsive fuel injection engine. Elegant interior with genuine leather seat facings. A tachometer is standard equipment.

Our most opulently equipped car. The Volvo 164 E. Its big six-cylinder engine gives as abundance of whispering power. The very exclusive interior features genuine leather-faced seats.

VOLVO
AB VOLVO GÖTEBORG SWEDEN