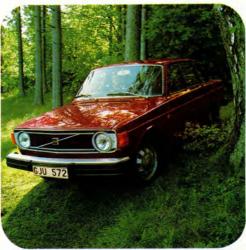

## Colour and upholstery 74

The de Luxe versions of the Volvo 140 Series are upholstered in durable vinyl. Textile wall-to-wall carpeting is fitted. The rear seat has a comfortable armrest in the middle which can be folded away to provide room for three passengers.