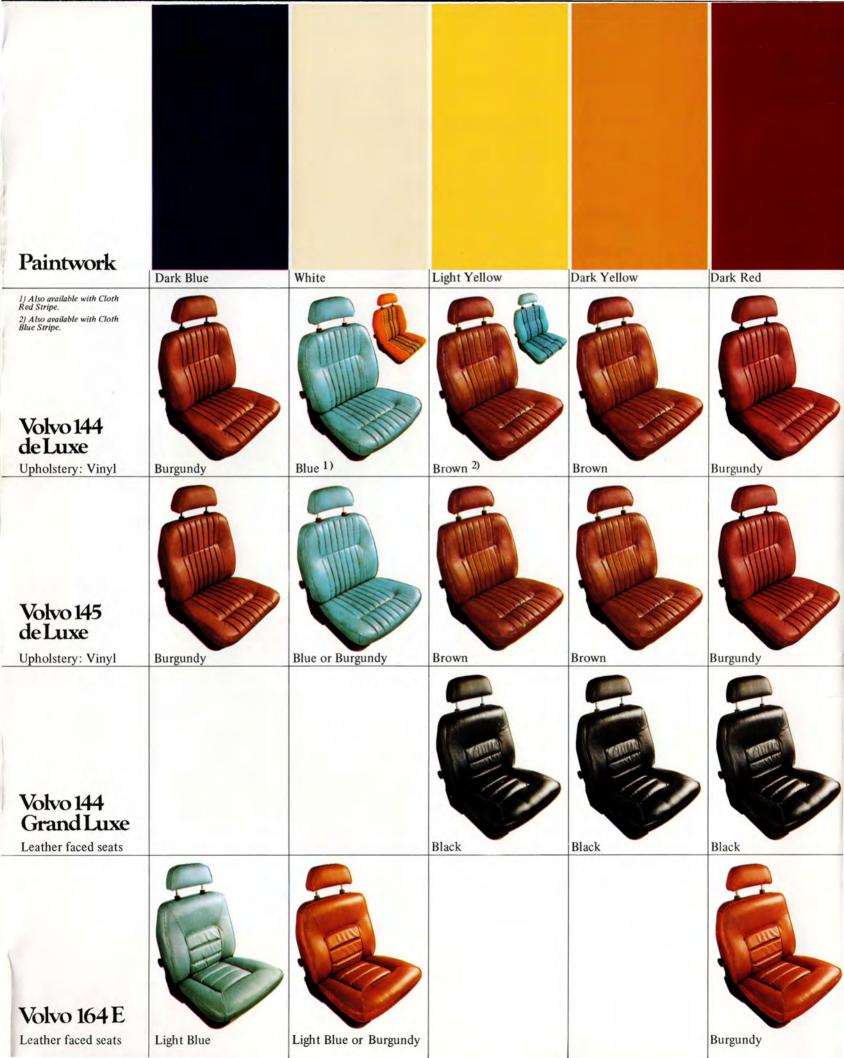

## Colour and upholstery 74

The de Luxe versions of the Volvo 140 Series are upholstered in durable vinyl. Textile wall-to-wall carpeting is fitted. The rear seat has a comfortable armrest in the middle which can be folded away to provide room for three passengers.

The Volvo 144 Grand Luxe is the most exclusive car of the 140 Series. Powerful and responsive fuel injection engine. Elegant interior with genuine leather seat facings. A tachometer is standard equipment.

Our most opulently equipped car. The Volvo 164 E. Its big six-cylinder engine gives as abundance of whispering power. The very exclusive interior features genuine leather-faced seats.

VOLVO
AB VOLVO GÖTEBORG SWEDEN