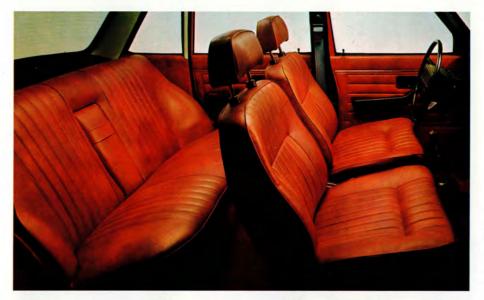

## Colour and upholstery 74

The de Luxe versions of the Volvo 140 Series are upholstered in durable vinyl. Textile wall-to-wall carpeting is fitted. The rear seat has a comfortable armrest in the middle which can be folded away to provide room for three passengers.