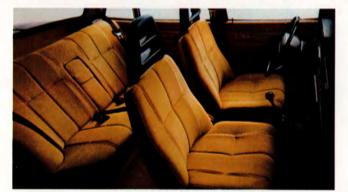

164Eのシートの表面は、柔らかくしなやかな本革で覆われています。 色はゴールデンブラウンとブラック。北欧家具の本場・スエーデン

242DL、244DLは無地とストライプのファッショナブルなファブリック シート。ワインレッド、ブラウン、ゴールデンブラウン、ブルーストライプ、 オレンジ・ストライプと色揃えも豊富。なお、244GLは黒本革張りです。

の工芸技術が生かされたシックな味は、きっとあなたにもご満足いた だけるでしょう。