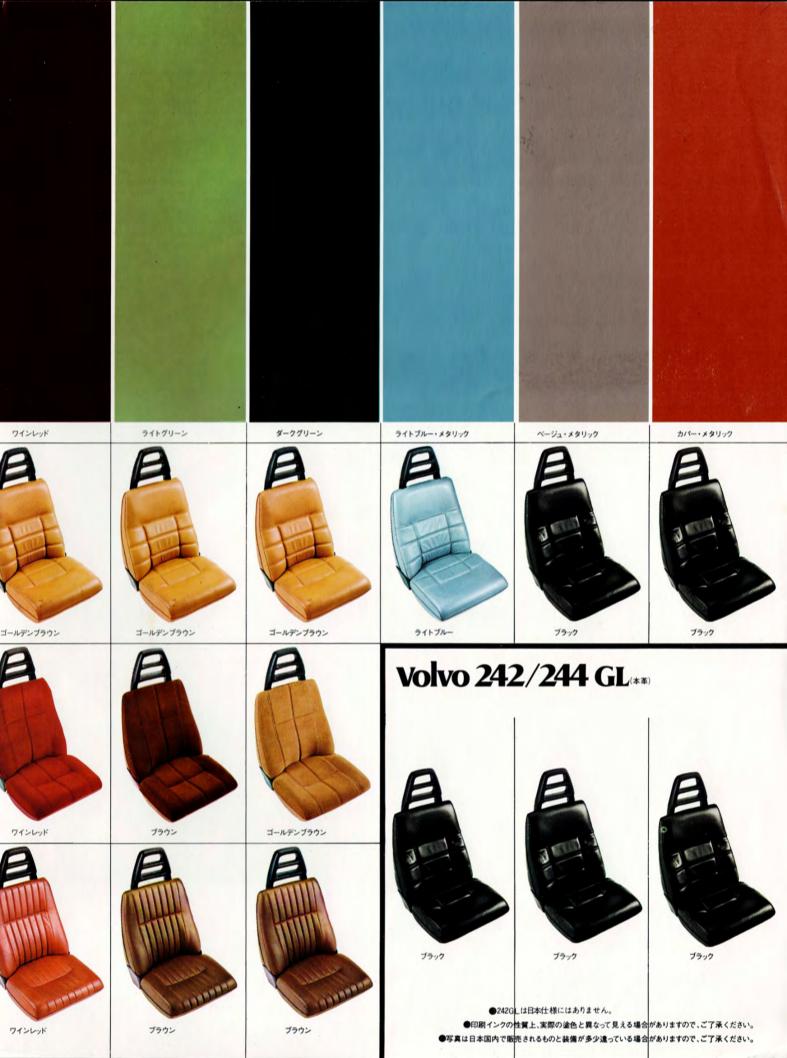

164Eのシートの表面は、柔らかくしなやかな本革で覆われています。 色はゴールデンブラウンとブラック。北欧家具の本場・スエーデン

242DL、244DLは無地とストライプのファッショナブルなファブリック シート。ワインレッド、ブラウン、ゴールデンブラウン、ブルーストライプ、 オレンジ・ストライプと色揃えも豊富。なお、244GLは黒本革張りです。

の工芸技術が生かされたシックな味は、きっとあなたにもご満足いた だけるでしょう。

エステートワゴンは、耐久性に優れたケミカルレザー・シートを備えて います。ブルー、ワインレッド、ブラウンの中からお好みの色をどうぞ。

帝人ボルボ株式会社 本社-東京都進区六本木6-11-9 スウェーデンセンター内 〒106 TEL (03)403-5171 ショール-ム=スウェーデンセンターIF TEL (03)470-2833 東京支社-東京都開展区建立谷2-11-19 平52 TEL (03)714-3261-4 名古屋営業研-名古屋市南区東立兵車朝5-1 大阪営業所一大阪市東区南本町1-11巻人大阪本社ビル内