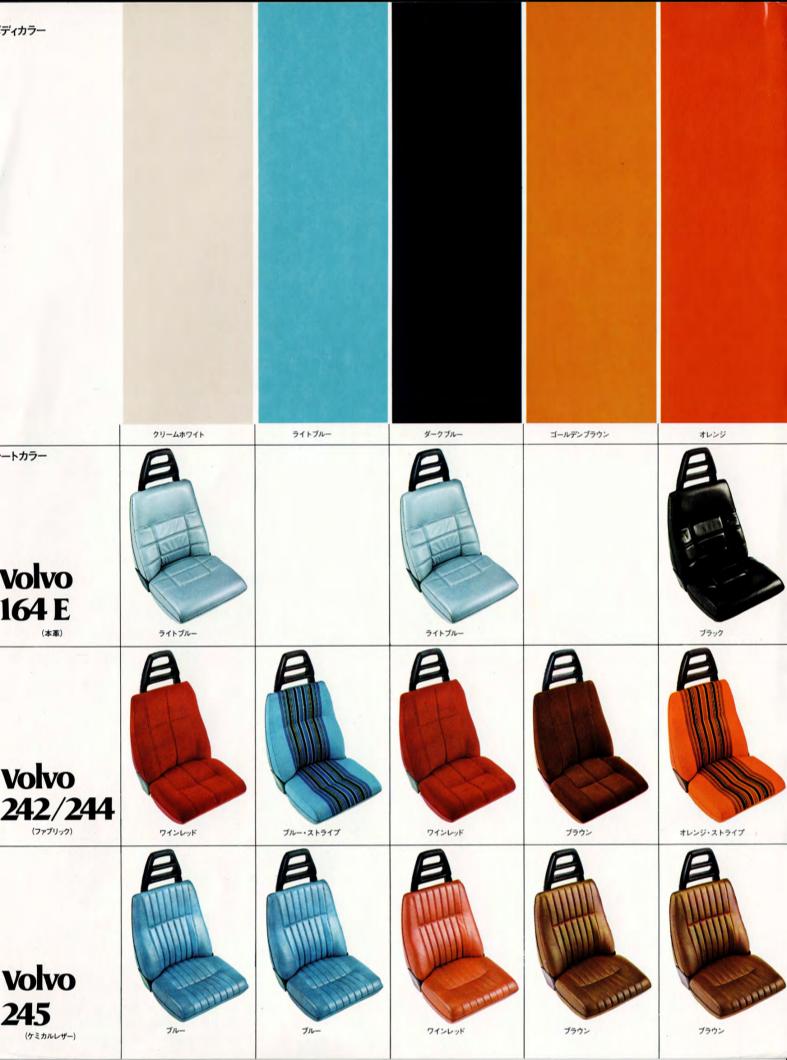

164Eのシートの表面は、柔らかくしなやかな本革で覆われています。 色はゴールデンブラウンとブラック。北欧家具の本場・スエーデン

242DL、244DLは無地とストライプのファッショナブルなファブリック シート。ワインレッド、ブラウン、ゴールデンブラウン、ブルーストライプ、 オレンジ・ストライプと色揃えも豊富。なお、244GLは黒本革張りです。

の工芸技術が生かされたシックな味は、きっとあなたにもご満足いた だけるでしょう。

エステートワゴンは、耐久性に優れたケミカルレザー・シートを備えて います。ブルー、ワインレッド、ブラウンの中からお好みの色をどうぞ。

帝人ボルボ株式会社 本社-東京都進区六本木6-11-9 スウェーデンセンター内 〒106 TEL (03)403-5171 ショール-ム=スウェーデンセンターIF TEL (03)470-2833 東京支社-東京都開展区建立谷2-11-19 平52 TEL (03)714-3261-4 名古屋営業研-名古屋市南区東立兵車朝5-1 大阪営業所一大阪市東区南本町1-11巻人大阪本社ビル内