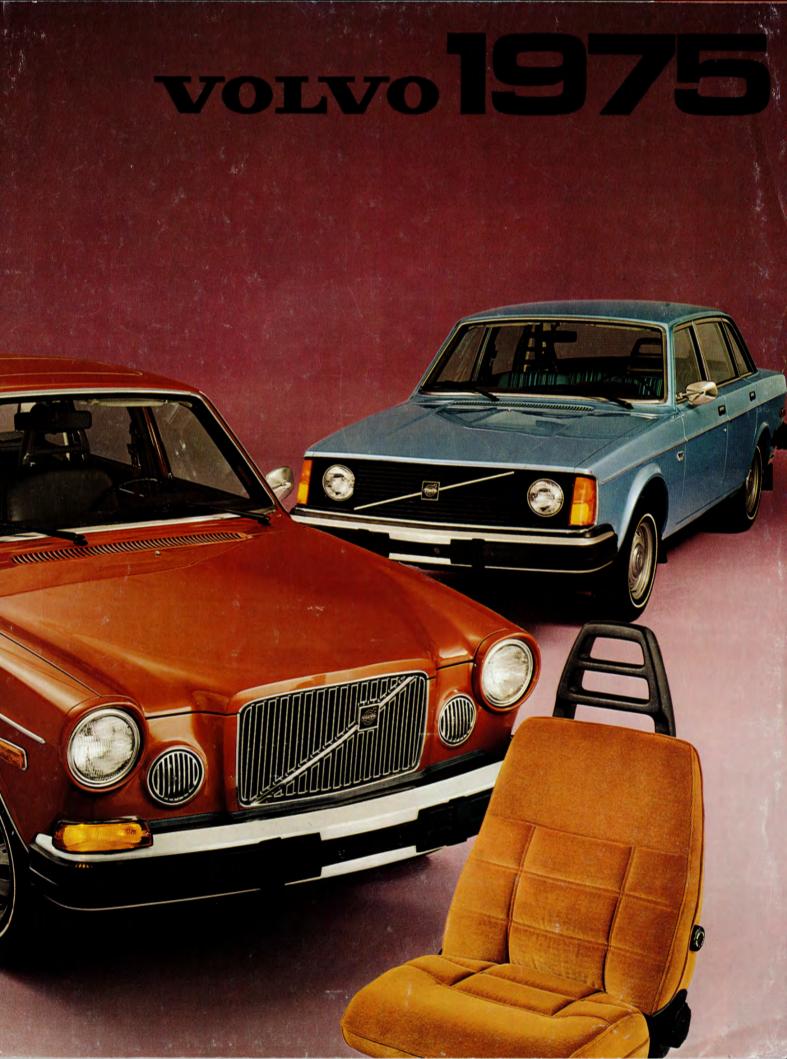

## 快よくフィットすると好評のボルボシートまた一段と洗練されました。

ボルボのシートは座り心地の良さとともに、豪華さ、趣味の良さでも大 人の落ちつきを秘めています。人間工学の成果をベースに設計されて いますから、身体を正しくささえ、しかも最もよいドライビングポジシ ■ンをお約束します。ドライバーズシートはランバーサポートつきで、 背中の形状にあわせ、お好みの堅さに張力を調節でき、しかもヒー ターつきです。