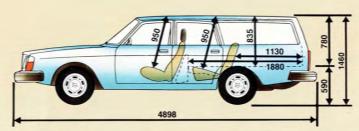

Bakdörren – som har eluppvärmd ruta med både torkare och spolare – öppnas ända upp till taket. Gångjärnen sitter utanpå för att ni effektivt ska kunna utnyttja det generösa utrymmet. Öppningen bak är hela 116 cm bred och 78 cm hög. Och höjden från marken är bara 59 cm.

vilket ger ett helt plant golv med en 188 cm lång lastyta

dessutom ett dolt utrymme på ca 65 dm<sup>3</sup>.

och en total volym på nära 2000 dm<sup>3</sup>. Under golvet finns

Volvo 265 GL har utrymmen som räcker till i de flesta situationer. Det plana golvet utan tröskel och den väl tilltagna bakdörren gör det lätt att utnyttja volymen.