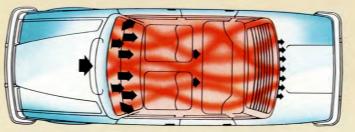

Det högeffektiva värme- och friskluftssystemet ger varm eller kall luft från 12 inblåsningspunkter. Luftströmmens styrka, riktning och temperatur ställs in från instrumentpanelen. Värmen är termostatreglerad, och fläkten har tre hastigheter. Volvo 264/265 GL är klara för montage av air-conditioning. 264 GLE har det som standard.