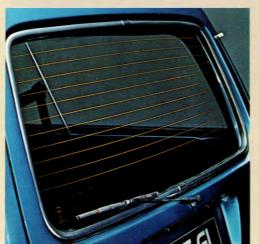

Diagrammet visar insprutningsmotorns effekt vid olika varvtal. Av diagrammet framgår också att motorn har ett högt och jämnt vridmoment.

Sikten bakåt är lika viktig som sikten framåt. Volvo 265 GL har eluppvärmd bakruta med både torkare och spolare.

Bakdörren – som har eluppvärmd ruta med både torkare och spolare – öppnas ända upp till taket. Gångjärnen sitter utanpå för att ni effektivt ska kunna utnyttja det generösa utrymmet. Öppningen bak är hela 116 cm bred och 78 cm hög. Och höjden från marken är bara 59 cm.