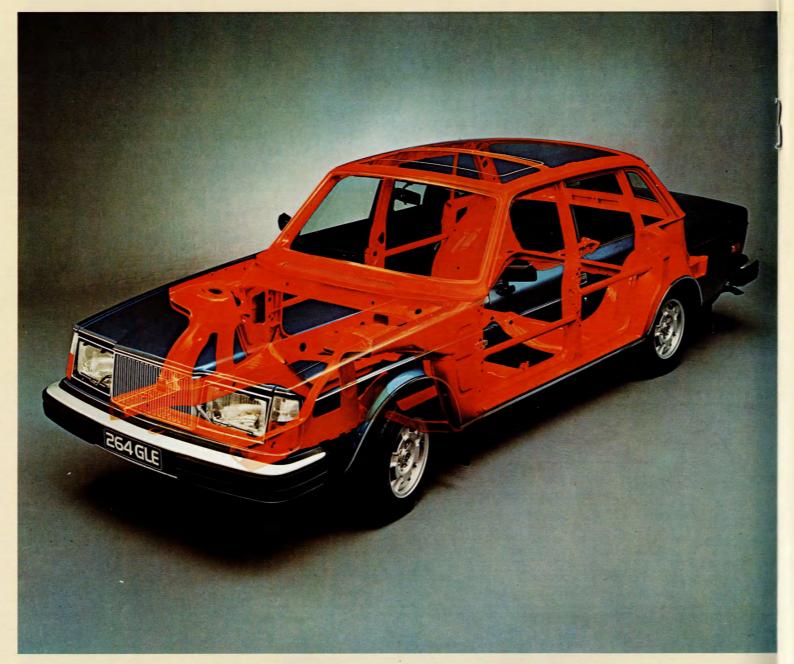

Volvos 260-serie har en säkerhetskaross med kraftupptagande deformationszoner fram och bak. Vid en krock dämpar de effektivt den stöt som annars vidarebefordras till kupén och där sitter föraren och passagerarna väl skyddade i den säkerhetsbur som omger dem.

Volvo 264/265 har en kaross som är både mjuk och hård. Fram- och bakparti är mjuka, energiupptagande för att bromsa upp kraften vid en krock. Förare och passagerare är omgivna av en hård, skyddande säkerhetsbur. I dörrarna finns dessutom sidokrockskydd.

Rostskyddet byggs in i Volvo 264/265 från början. Utsatta karossdelar är galvaniserade, totalt innehåller varje bil hela 3,5 m² galva-

Bromsrören är tillverkade av en rostbeständig legering av koppar och nickel.