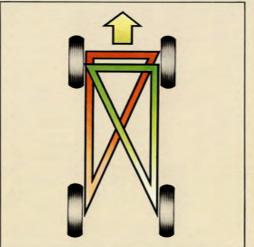

Volvo 264/265 har vägegenskaper utöver det vanliga. Ojämnheterna i vägen tycks jämna ut sig, kurvorna förefaller att rätas. Det beror bl.a. på den styva framvagnen och framhjulsupphängningen med de kraftiga fjäderbenen som ökar komforten och förbättrar vägegenskaperna. På krängningshämmarna som 264 har både fram och bak, medan 265 har krängningshämmare fram och extra starka fjädrar bak. På den exakta kuggstångsstyrningen med servo. På den odelade bakaxeln som bygger på principen att varje funktion – fjädring, dämpning, styrning av rörelserna – sköts av olika element. Och på hjulupphängningen som gör att väggreppet hos de breda stålradialdäcken kan utnyttjas maximalt. Den jämna viktfördelningen, den goda runt-om-sikten och det pålitliga bromssystemet – tvåkrets triangeldelat med skivbromsar på alla fyra hjulen - bidrar också till de goda köregenskaperna och den höga åkkomforten. Samtidigt är de viktiga delar av den olycksförebyggande säkerheten. En annan viktig detalj är de automatiska varselljusen. På '77 års modeller kompletterade med positionsljus på bakflyglarna.