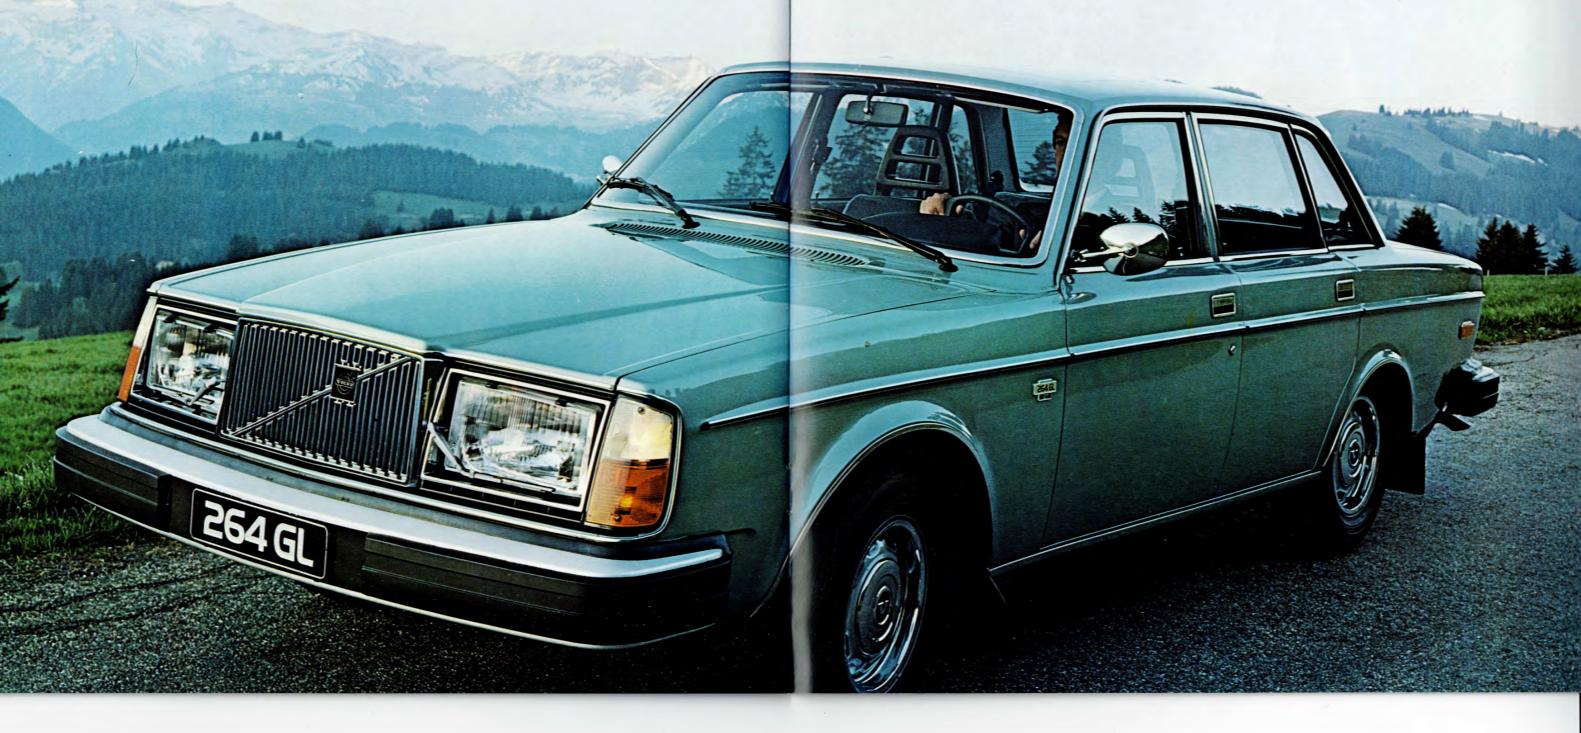

# VOLVO SERIEN

**VOLVO 264GL, 264GLE, 265GL** 

Också i detaljer märks det vad Volvo menar med kvalitet och omtanke — här belysta bälteslås. Ni slipper leta efter dem i mörker. "Fasten seatbelt"-varnare både fram och bak.