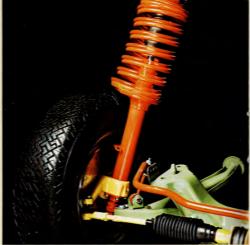

Volvos 260-serie har framvagn med hjulupphängning av fjäderbenstyp. Den gör ojämnheterna i vägen mindre kännbara och körningen jämnare och mjukare.

a ut Volvo 264 eller 265 på vägen. Pröva accelerationen på motorväg, upplev smidigheten i stadstrafik, njut av den mjuka tysta gången.

Volvo 264/265 har vägegenskaper utöver det vanliga. Ojämnheterna i vägen tycks jämna ut sig, kurvorna förefaller att rätas. Det beror bl.a. på den styva framvagnen och framhjulsupphängningen med de kraftiga fjäderbenen som ökar komforten och förbättrar vägegenskaperna. På krängningshämmarna som 264 har både fram och bak, medan 265 har krängningshämmare fram och extra starka fjädrar bak. På den exakta kuggstångsstyrningen med servo. På den odelade bakaxeln som bygger på principen att varje funktion – fjädring, dämpning, styrning av rörelserna – sköts av olika element. Och på hjulupphängningen som gör att väggreppet hos de breda stålradialdäcken kan utnyttjas maximalt. Den jämna viktfördelningen, den goda runt-om-sikten och det pålitliga bromssystemet – tvåkrets triangeldelat med skivbromsar på alla fyra hjulen - bidrar också till de goda köregenskaperna och den höga åkkomforten. Samtidigt är de viktiga delar av den olycksförebyggande säkerheten. En annan viktig detalj är de automatiska varselljusen. På '77 års modeller kompletterade med positionsljus på bakflyglarna.