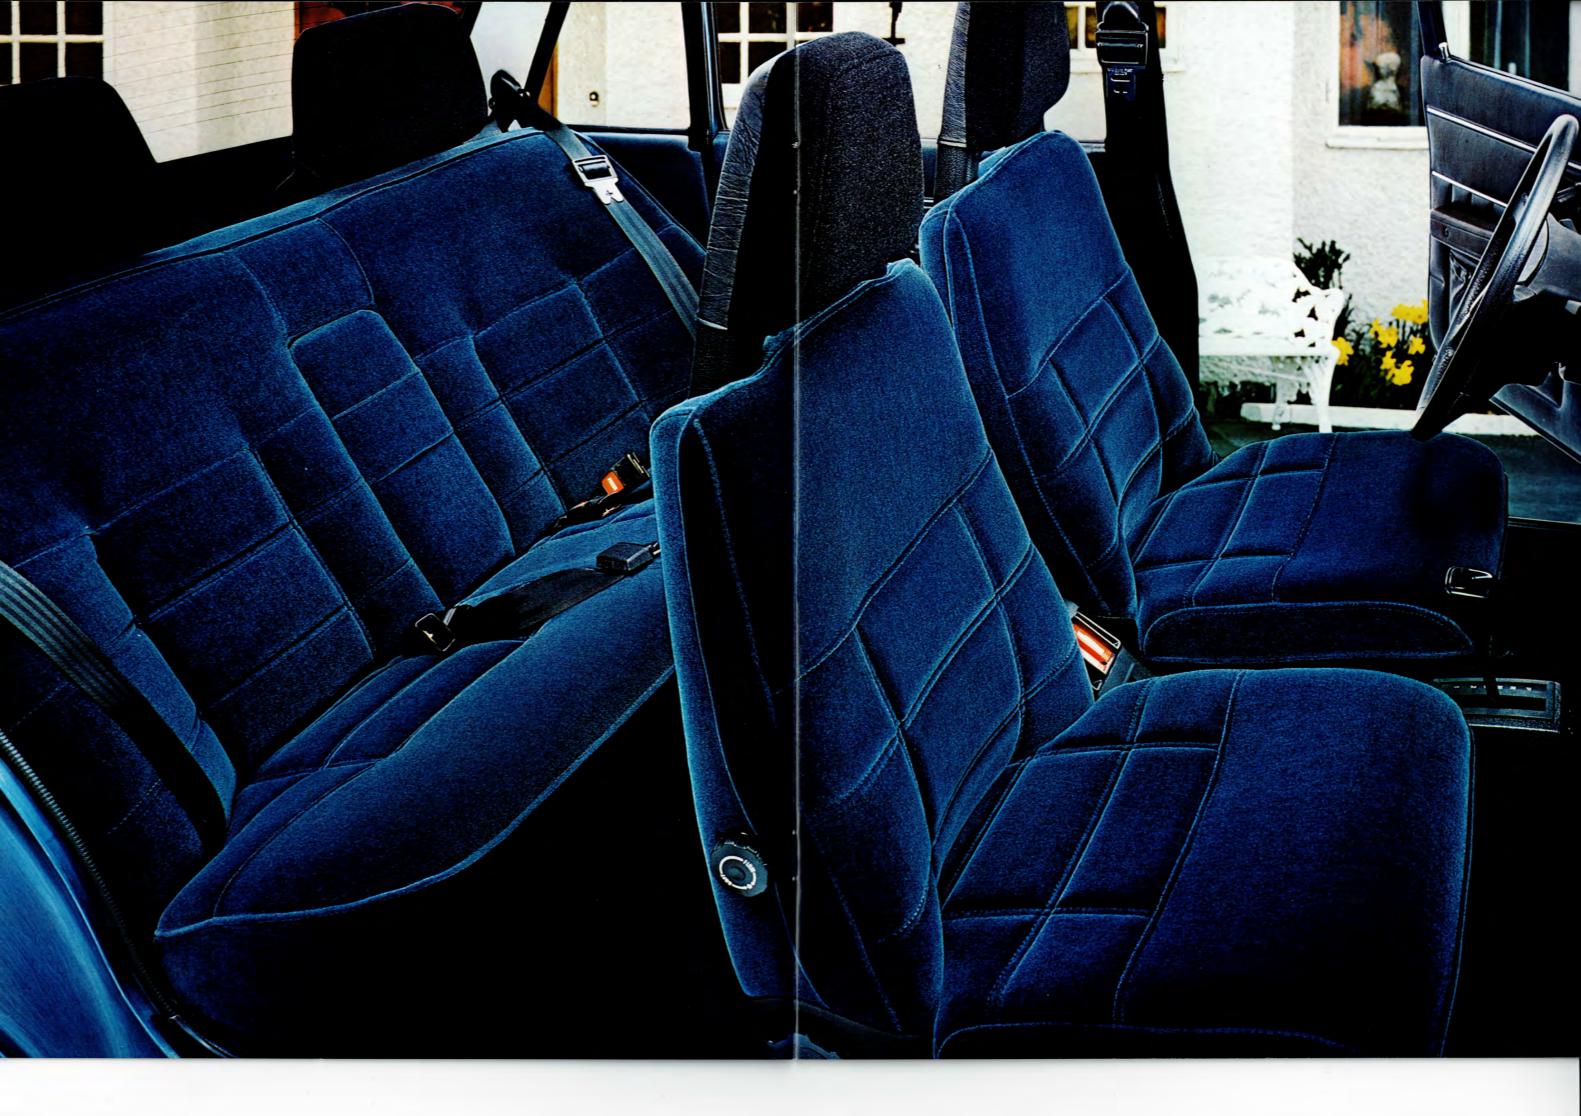

In genomtänkt interiör, skapad inte bara för att ge överlägsen komfort utan också en effektiv och säker förarmiljö.

Stolarna är ett exempel på den perfektionism som kännetecknar Volvo 264/265. Inställningsmöjligheterna är så många att ni kan sitta precis som det passar er rygg. Så att det känns som om stolen vore formad efter er. Och det är ingen tillfällighet – stolen är utformad i samarbete mellan läkare, säkerhetsexperter och biltekniker, alla med er och era passagerares bekvämlighet och säkerhet för ögonen.

Stig in och sitt i förarstolen: justera först avståndet till ratt och pedaler. Ställ sedan in sitsens höjd och lutning – lätt gjort med två spakar. Ryggstödets lutning regleras steglöst. Och det justerbara svankstödet ger ryggen extra stöd. Båda stolarna fram har fasta nackskydd. Dessutom har förastolen automatisk uppvärmning av sittdyna och ryggstöd.

Baksätet är uppbyggt efter samma principer som framstolarna, med samma fasta stoppning för överlägsen sittkomfort även under långturer. Tre personer har gott om plats. Fälls armstödet ner, får två baksätespassagerare det extra rymligt och bekvämt.