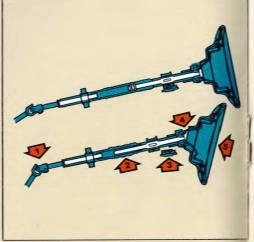

Säkerhetsratten ger femfaldig säkerhet vid en eventuell kollision: 1. Nedre rattaxeln viks. 2. Rattstången pressas ihop. 3. Rattröret glider framåt-nedåt. 4. Rattfästet viker sig. 5. Och den madrasserade ytan över rattcentrum ger ytterligare skydd.