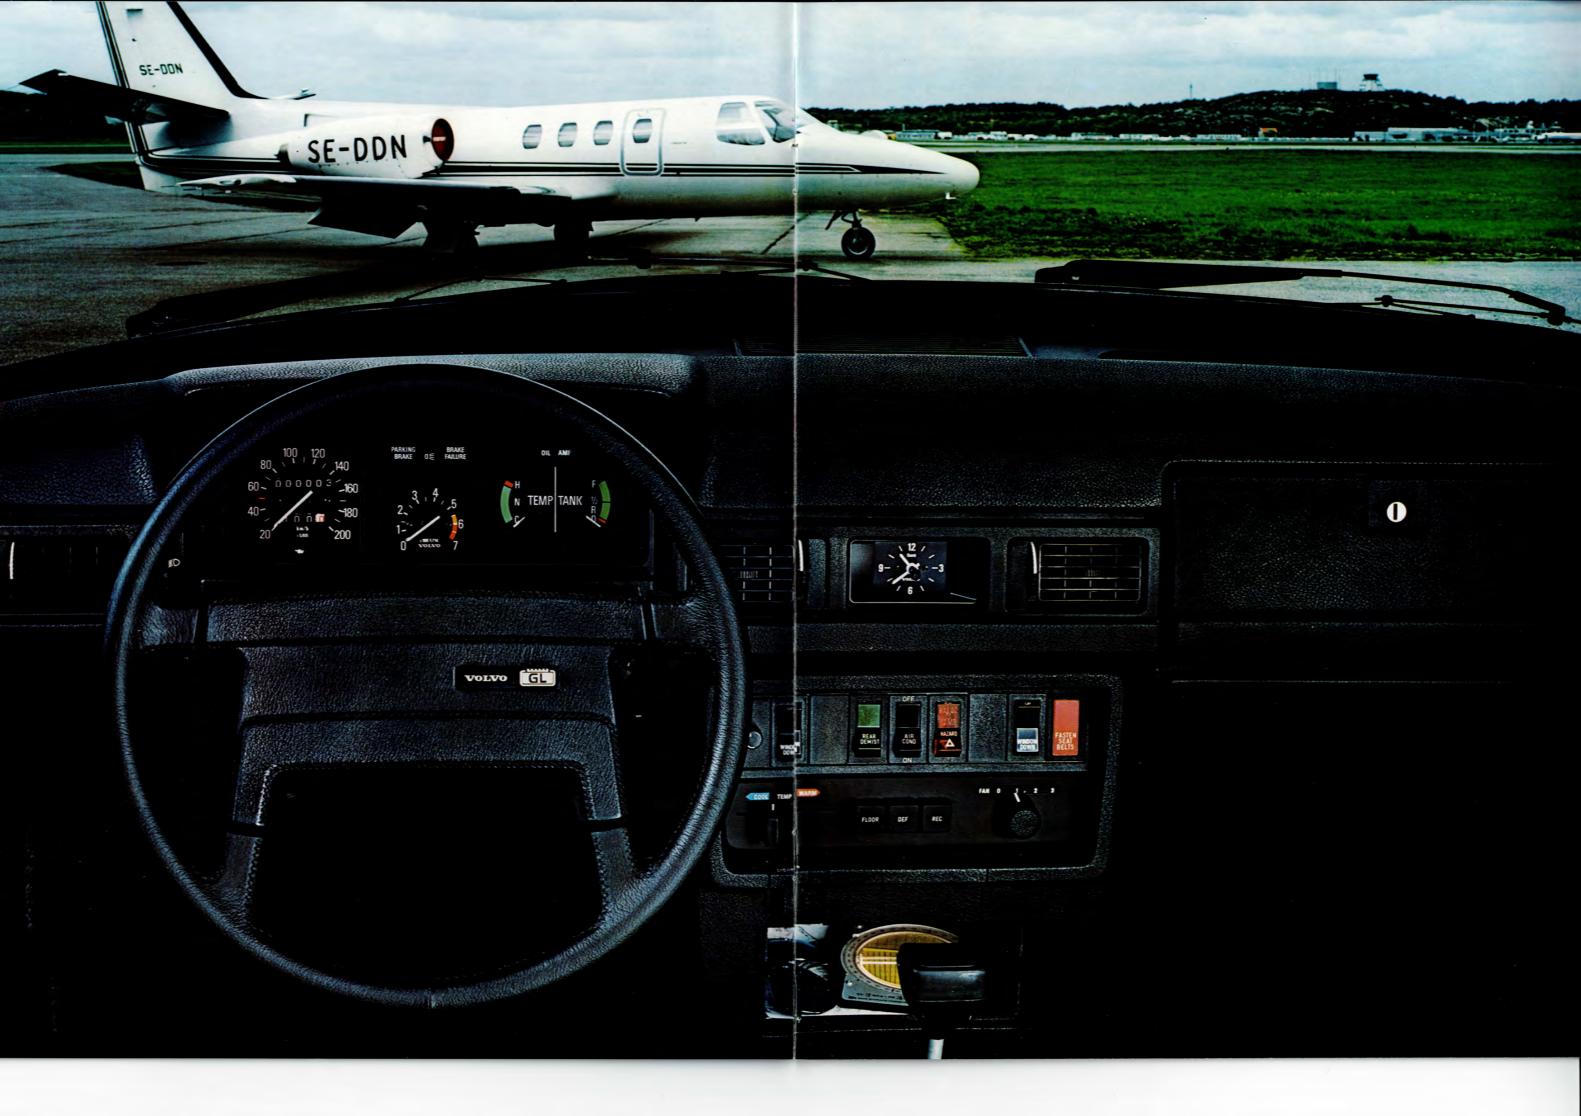

Förarens miljö är minutiöst genomtänkt. Här finns alla reglage och instrument lätt och snabbt tillgängliga. I instrumentpanelens system av varnings- och påminnelselampor ingår bl.a. glödtrådsvakt — en lampa som tänds om någon glödlampa till halvljuset, bakljuset eller bromsljuset skulle vara ur funktion.

Ni upptäcker snart att kuggstångstyrningen med servo ger både kursstabilitet och exakt-

Servostyrningen, den snäva vänddiametern på bara 9,8 meter och den goda runt-omsikten gör Volvo 264/265 ovanligt lättparke-

Volvos 260-serie har framvagn med hjulupphängning av fjäderbenstyp. Den gör ojämnheterna i vägen mindre kännbara och körningen jämnare och mjukare.

a ut Volvo 264 eller 265 på vägen. Pröva accelerationen på motorväg, upplev smidigheten i stadstrafik, njut av den mjuka tysta gången.