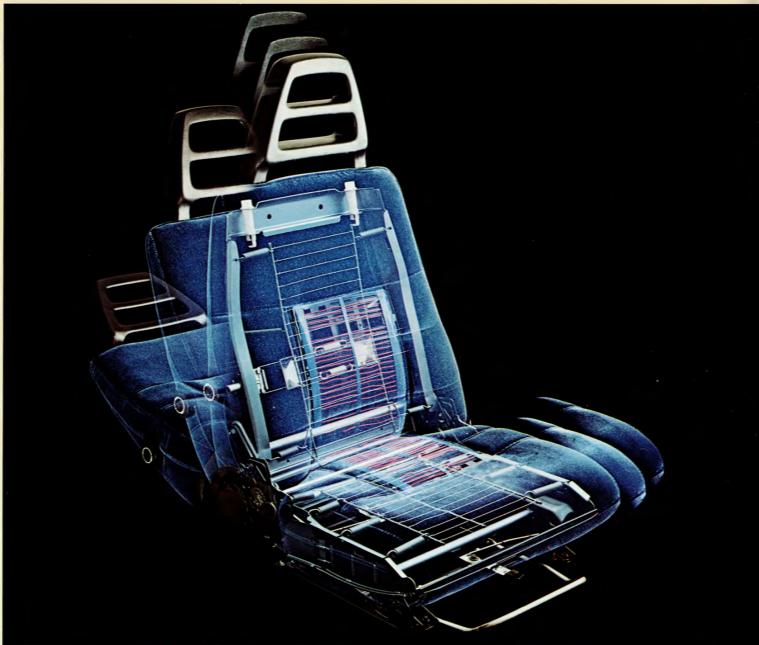

In genomtänkt interiör, skapad inte bara för att ge överlägsen komfort utan också en effektiv och säker förarmiljö.

Stolarna är ett exempel på den perfektionism som kännetecknar Volvo 264/265. Inställningsmöjligheterna är så många att ni kan sitta precis som det passar er rygg. Så att det känns som om stolen vore formad efter er. Och det är ingen tillfällighet – stolen är utformad i samarbete mellan läkare, säkerhetsexperter och biltekniker, alla med er och era passagerares bekvämlighet och säkerhet för ögonen.

Stig in och sitt i förarstolen: justera först avståndet till ratt och pedaler. Ställ sedan in sitsens höjd och lutning – lätt gjort med två spakar. Ryggstödets lutning regleras steglöst. Och det justerbara svankstödet ger ryggen extra stöd. Båda stolarna fram har fasta nackskydd. Dessutom har förastolen automatisk uppvärmning av sittdyna och ryggstöd.

Baksätet är uppbyggt efter samma principer som framstolarna, med samma fasta stoppning för överlägsen sittkomfort även under långturer. Tre personer har gott om plats. Fälls armstödet ner, får två baksätespassagerare det extra rymligt och bekvämt.