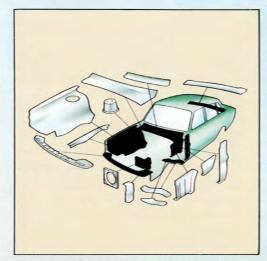

Rostskyddet byggs in i Volvo 264/265 från början. Utsatta karossdelar är galvaniserade, totalt innehåller varje bil hela 3,5 m² galva-

Bromsrören är tillverkade av en rostbeständig legering av koppar och nickel.

Avgasrör och ljuddämpare är aluminiserade på de utsatta ställena.

Volvo 264 GL och GLE har den tystgående V6-motorn. De unika stolarna. Klädsel i elegant plysch. Servostyrning, soltak och färgade rutor är standard. Liksom allt det andra som ger säkerhet och körkomfort. Specifikationen på sista uppslaget ger en god bild av den genomtänkta utrustningen i Volvo 264 GL och GLE.