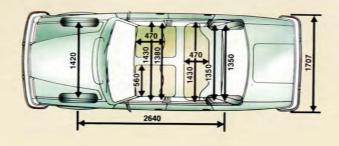

Baksätet är uppbyggt efter samma principer som framstolarna, med samma fasta stoppning för överlägsen sittkomfort även under långturer. Tre personer har gott om plats. Fälls armstödet ner, får två baksätespassagerare det extra rymligt och bekvämt.

# Volvos 260-serie. Den idealiska långfärdsvagnen för er som kräver både överlägsen komfort och utrymmen utöver det vanliga. Volvo 265 GL har samma fina väghållning och goda kraftresurser som Volvo 264 GL. Den är lika representativ och fyller samma höga krav på säkerhet. Lastutrymmet har heltäckande matta, och i kupén sitter ni och era passagerare bekvämt på äkta läder. Gott om plats för fem passagerare och ändå 1200 dm³ lastutrymme. Och bara två enkla handgrepp behövs för att fälla ned baksätet,