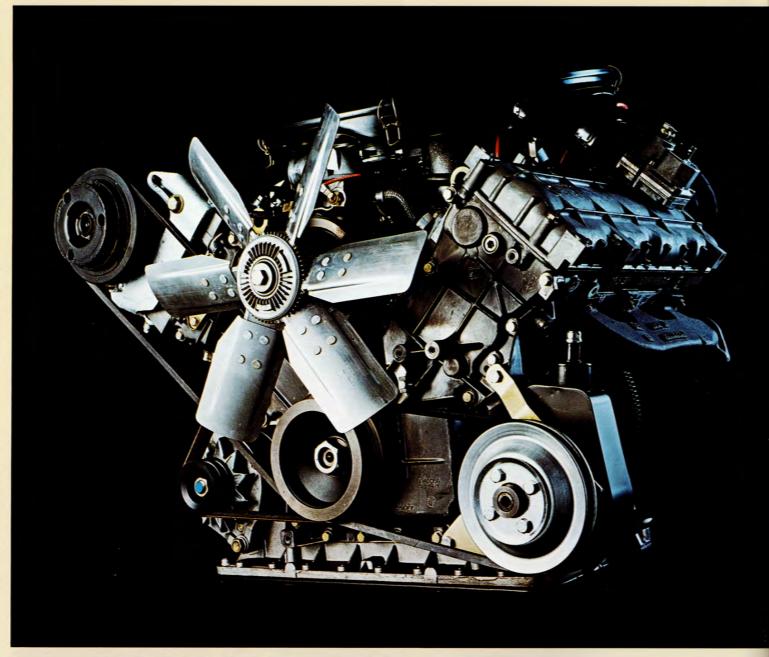

Det transistoriserade brytarlösa tändsystemet på Volvo 264/265 ger bättre motorprestanda och har längre livslängd och större driftsäkerhet.

2,7-liters-motorn i Volvos 260-serie är en pålitlig och robust konstruktion, lättstartad i både värme och kyla och med god segdragningsförmåga. Den har dessutom rejäla kraftresurser för snabba och därmed säkra omkörningar.

otorn. Smidig, tyst och kompakt. En V6-motor på 2,7 liter. Med rejäla kraftresurser för snabb acceleration. Motorblock och cylinderhuvud är av aluminium vilket gör motorn lätt och bidrar till bilens fina viktfördelning. Tändsystemet är transistoriserat och brytarlöst vilket bl.a. ger jämnare och mer ekonomisk förbränning av bränslet.

Motorn finns i två versioner. I Volvo 264/265 GL, utrustad med förgasare, utvecklar den 125 hk DIN. Termostatkontrollerad förvärmning av luften till förgasaren minskar bl.a. risken för isbildning. Insprutningsmotorn i Volvo 264 GLE ger 140 hk DIN – byggd för långa turer på snabba vägar. Båda motorerna går på den billigaste bensinen – 93 oktan.