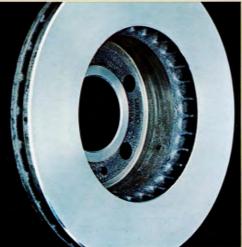

Även om en bromskrets skulle upphöra att fungera, har ni fortfarande 80% bromsverkan på er Volvo 264/265. Tack vare att tvåkretssystemet är triangeldelat.

Volvos 260-serie har naturligtvis skivbromsar runt om. Volvo 264 GLE har dessutom ventilerade skivor på framhjulen.