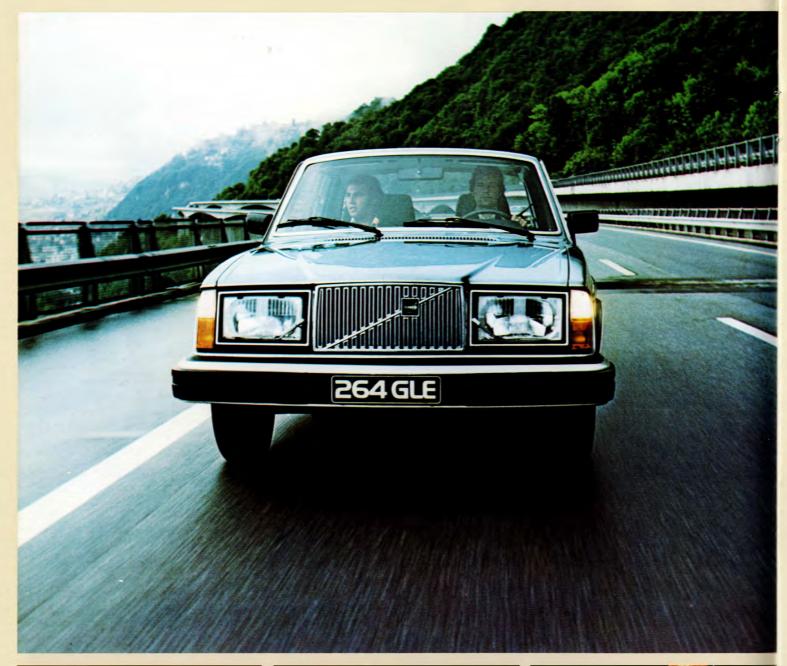

Volvos 260-serie har framvagn med hjulupphängning av fjäderbenstyp. Den gör ojämnheterna i vägen mindre kännbara och körningen jämnare och mjukare.

a ut Volvo 264 eller 265 på vägen. Pröva accelerationen på motorväg, upplev smidigheten i stadstrafik, njut av den mjuka tysta gången.

Volvo 264/265 har vägegenskaper utöver det vanliga. Ojämnheterna i vägen tycks jämna ut sig, kurvorna förefaller att rätas. Det beror bl.a. på den styva framvagnen och framhjulsupphängningen med de kraftiga fjäderbenen som ökar komforten och förbättrar vägegenskaperna. På krängningshämmarna som 264 har både fram och bak, medan 265 har krängningshämmare fram och extra starka fjädrar bak. På den exakta kuggstångsstyrningen med servo. På den odelade bakaxeln som bygger på principen att varje funktion – fjädring, dämpning, styrning av rörelserna – sköts av olika element. Och på hjulupphängningen som gör att väggreppet hos de breda stålradialdäcken kan utnyttjas maximalt. Den jämna viktfördelningen, den goda runt-om-sikten och det pålitliga bromssystemet – tvåkrets triangeldelat med skivbromsar på alla fyra hjulen - bidrar också till de goda köregenskaperna och den höga åkkomforten. Samtidigt är de viktiga delar av den olycksförebyggande säkerheten. En annan viktig detalj är de automatiska varselljusen. På '77 års modeller kompletterade med positionsljus på bakflyglarna.