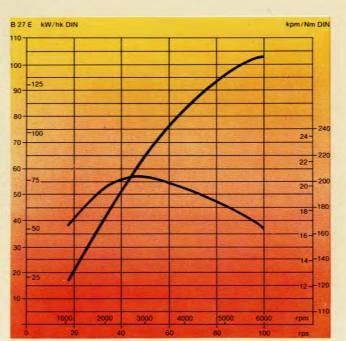

Diagrammet visar insprutningsmotorns effekt vid olika varvtal. Av diagrammet framgår också att motorn har ett högt och jämnt vridmoment.

Sikten bakåt är lika viktig som sikten framåt. Volvo 265 GL har eluppvärmd bakruta med både torkare och spolare.