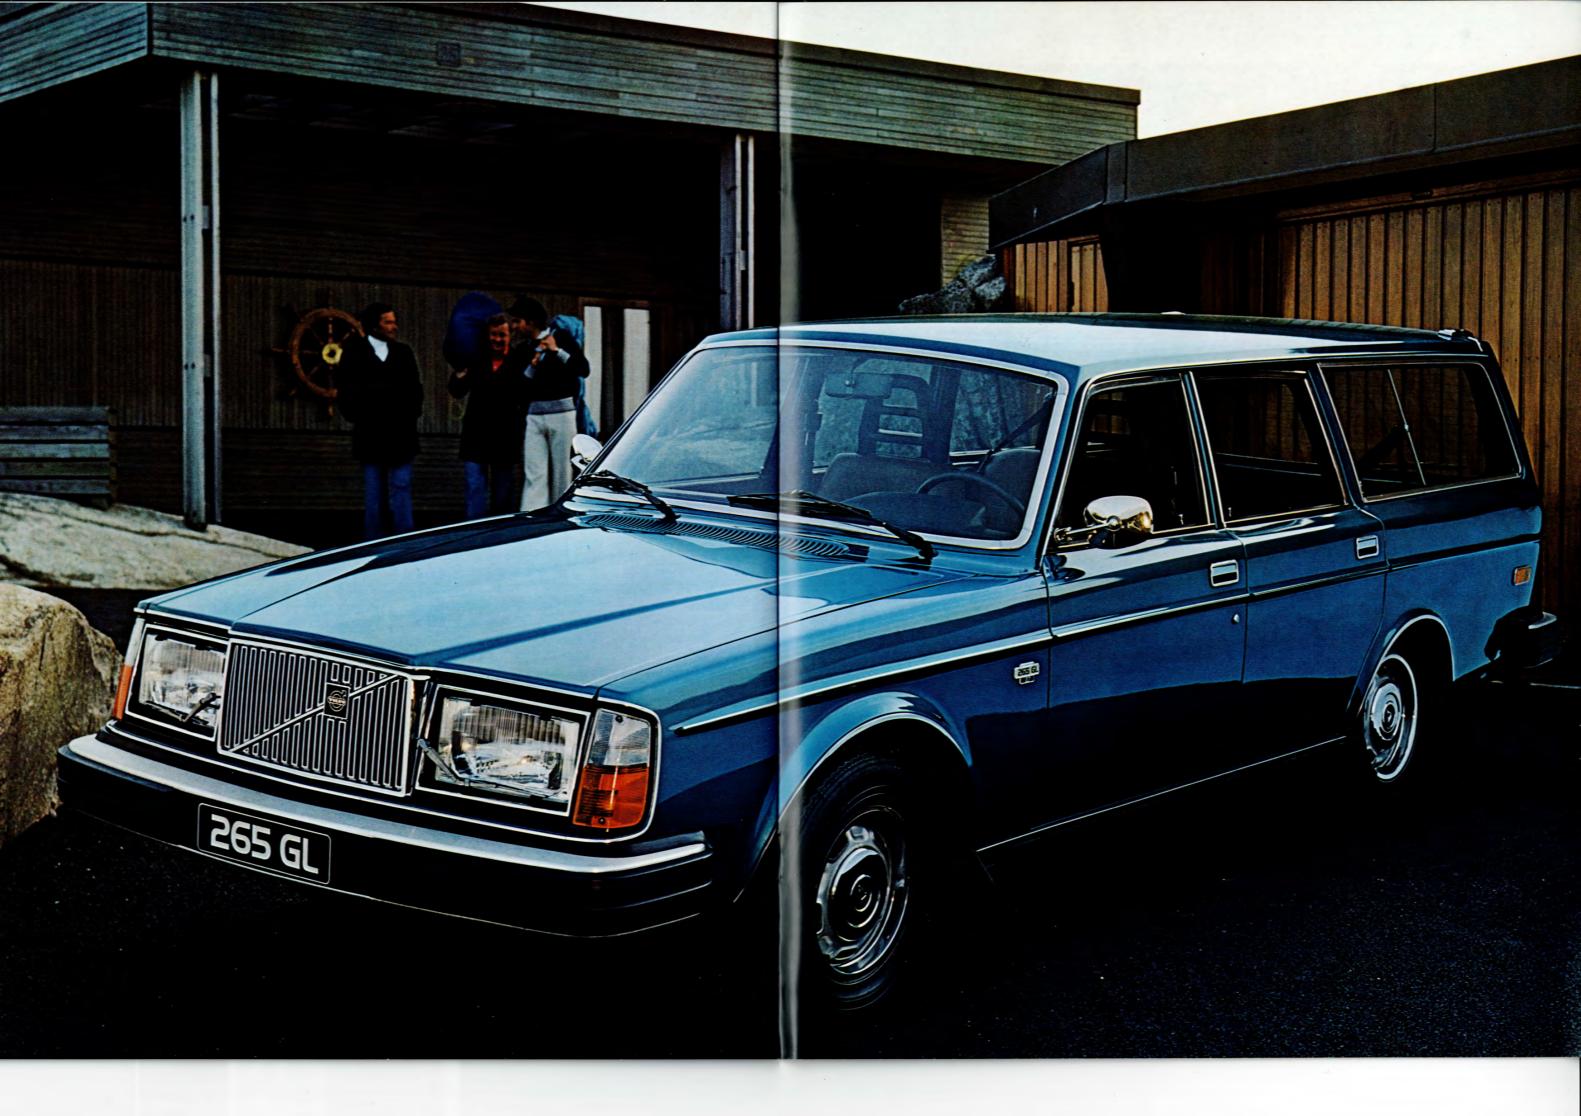

# Volvos 260-serie. Den idealiska långfärdsvagnen för er som kräver både överlägsen komfort och utrymmen utöver det vanliga. Volvo 265 GL har samma fina väghållning och goda kraftresurser som Volvo 264 GL. Den är lika representativ och fyller samma höga krav på säkerhet. Lastutrymmet har heltäckande matta, och i kupén sitter ni och era passagerare bekvämt på äkta läder. Gott om plats för fem passagerare och ändå 1200 dm³ lastutrymme. Och bara två enkla handgrepp behövs för att fälla ned baksätet,

Bakdörren – som har eluppvärmd ruta med både torkare och spolare – öppnas ända upp till taket. Gångjärnen sitter utanpå för att ni effektivt ska kunna utnyttja det generösa utrymmet. Öppningen bak är hela 116 cm bred och 78 cm hög. Och höjden från marken är bara 59 cm.

vilket ger ett helt plant golv med en 188 cm lång lastyta

dessutom ett dolt utrymme på ca 65 dm<sup>3</sup>.

och en total volym på nära 2000 dm<sup>3</sup>. Under golvet finns

Volvo 265 GL har utrymmen som räcker till i de flesta situationer. Det plana golvet utan tröskel och den väl tilltagna bakdörren gör det lätt att utnyttja volymen.