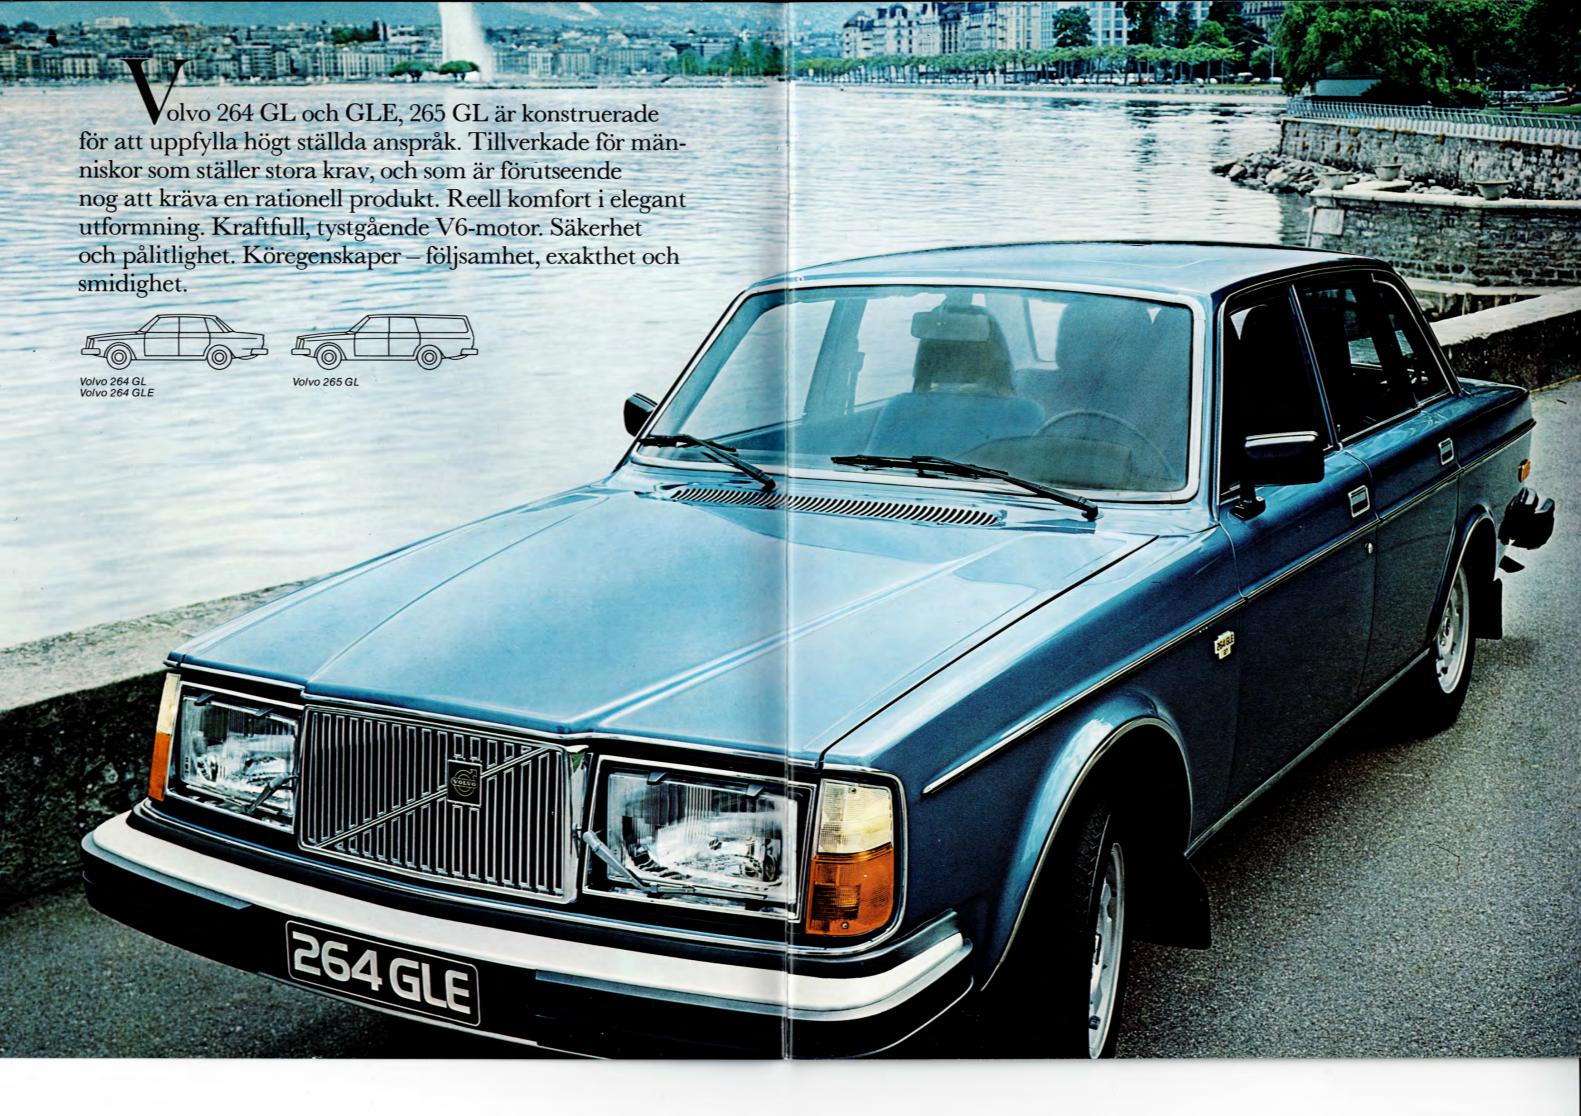

# VOLVO SERIEN

**VOLVO 264GL, 264GLE, 265GL** 

Också i detaljer märks det vad Volvo menar med kvalitet och omtanke — här belysta bälteslås. Ni slipper leta efter dem i mörker. "Fasten seatbelt"-varnare både fram och bak.