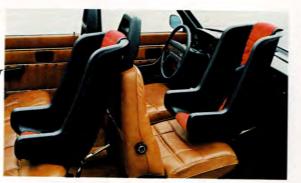

In genomtänkt interiör, skapad inte bara för att ge överlägsen komfort utan också en effektiv och säker förarmiljö.

Stolarna är ett exempel på den perfektionism som kännetecknar Volvo 264/265. Inställningsmöjligheterna är så många att ni kan sitta precis som det passar er rygg. Så att det känns som om stolen vore formad efter er. Och det är ingen tillfällighet – stolen är utformad i samarbete mellan läkare, säkerhetsexperter och biltekniker, alla med er och era passagerares bekvämlighet och säkerhet för ögonen.

Stig in och sitt i förarstolen: justera först avståndet till ratt och pedaler. Ställ sedan in sitsens höjd och lutning – lätt gjort med två spakar. Ryggstödets lutning regleras steglöst. Och det justerbara svankstödet ger ryggen extra stöd. Båda stolarna fram har fasta nackskydd. Dessutom har förastolen automatisk uppvärmning av sittdyna och ryggstöd.

Baksätet är uppbyggt efter samma principer som framstolarna, med samma fasta stoppning för överlägsen sittkomfort även under långturer. Tre personer har gott om plats. Fälls armstödet ner, får två baksätespassagerare det extra rymligt och bekvämt.

I Volvo 265 GL sitter ni på äkta läder. Framstolarna har inbyggda nackskydd och förarstolen är eluppvärmd.