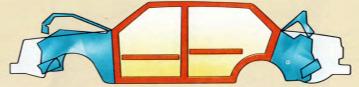

Volvos 260-serie har en säkerhetskaross med kraftupptagande deformationszoner fram och bak. Vid en krock dämpar de effektivt den stöt som annars vidarebefordras till kupén och där sitter föraren och passagerarna väl skyddade i den säkerhetsbur som omger dem.

Volvo 264/265 har en kaross som är både mjuk och hård. Fram- och bakparti är mjuka, energiupptagande för att bromsa upp kraften vid en krock. Förare och passagerare är omgivna av en hård, skyddande säkerhetsbur. I dörrarna finns dessutom sidokrockskydd.