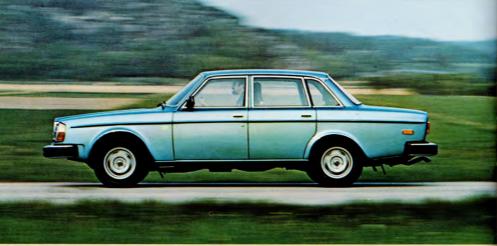

# Volvos 260-serie. Den idealiska långfärdsvagnen för er som kräver både överlägsen komfort och utrymmen utöver det vanliga. Volvo 265 GL har samma fina väghållning och goda kraftresurser som Volvo 264 GL. Den är lika representativ och fyller samma höga krav på säkerhet. Lastutrymmet har heltäckande matta, och i kupén sitter ni och era passagerare bekvämt på äkta läder. Gott om plats för fem passagerare och ändå 1200 dm³ lastutrymme. Och bara två enkla handgrepp behövs för att fälla ned baksätet,