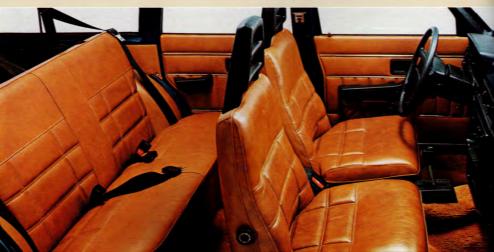

I Volvo 265 GL sitter ni på äkta läder. Framstolarna har inbyggda nackskydd och förarstolen är eluppvärmd.