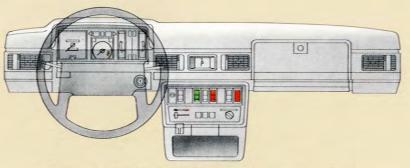

Förarens miljö är minutiöst genomtänkt. Här finns alla reglage och instrument lätt och snabbt tillgängliga. I instrumentpanelens system av varnings- och påminnelselampor ingår bl.a. glödtrådsvakt — en lampa som tänds om någon glödlampa till halvljuset, bakljuset eller bromsljuset skulle vara ur funktion.

Det högeffektiva värme- och friskluftssystemet ger varm eller kall luft från 12 inblåsningspunkter. Luftströmmens styrka, riktning och temperatur ställs in från instrumentpanelen. Värmen är termostatreglerad, och fläkten har tre hastigheter. Volvo 264/265 GL är klara för montage av air-conditioning. 264 GLE har det som standard.