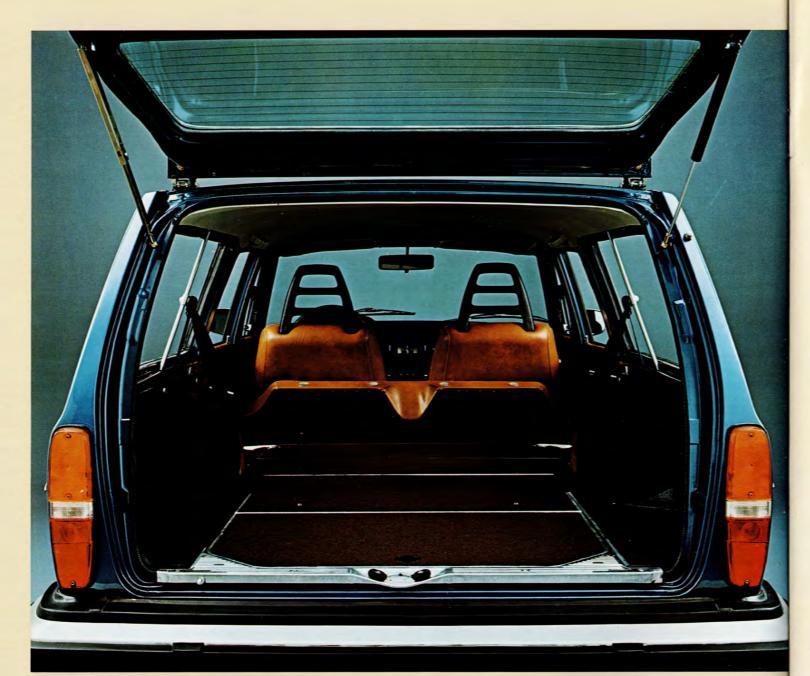

# Volvos 260-serie. Den idealiska långfärdsvagnen för er som kräver både överlägsen komfort och utrymmen utöver det vanliga. Volvo 265 GL har samma fina väghållning och goda kraftresurser som Volvo 264 GL. Den är lika representativ och fyller samma höga krav på säkerhet. Lastutrymmet har heltäckande matta, och i kupén sitter ni och era passagerare bekvämt på äkta läder. Gott om plats för fem passagerare och ändå 1200 dm³ lastutrymme. Och bara två enkla handgrepp behövs för att fälla ned baksätet,

Bakdörren – som har eluppvärmd ruta med både torkare och spolare – öppnas ända upp till taket. Gångjärnen sitter utanpå för att ni effektivt ska kunna utnyttja det generösa utrymmet. Öppningen bak är hela 116 cm bred och 78 cm hög. Och höjden från marken är bara 59 cm.

vilket ger ett helt plant golv med en 188 cm lång lastyta

dessutom ett dolt utrymme på ca 65 dm<sup>3</sup>.

och en total volym på nära 2000 dm<sup>3</sup>. Under golvet finns

Volvo 265 GL har utrymmen som räcker till i de flesta situationer. Det plana golvet utan tröskel och den väl tilltagna bakdörren gör det lätt att utnyttja volymen.