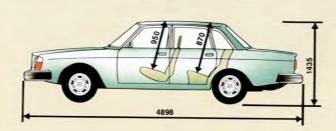

Baksätet är uppbyggt efter samma principer som framstolarna, med samma fasta stoppning för överlägsen sittkomfort även under långturer. Tre personer har gott om plats. Fälls armstödet ner, får två baksätespassagerare det extra rymligt och bekvämt.

# Volvos 260-serie. Den idealiska långfärdsvagnen för er som kräver både överlägsen komfort och utrymmen utöver det vanliga. Volvo 265 GL har samma fina väghållning och goda kraftresurser som Volvo 264 GL. Den är lika representativ och fyller samma höga krav på säkerhet. Lastutrymmet har heltäckande matta, och i kupén sitter ni och era passagerare bekvämt på äkta läder. Gott om plats för fem passagerare och ändå 1200 dm³ lastutrymme. Och bara två enkla handgrepp behövs för att fälla ned baksätet,