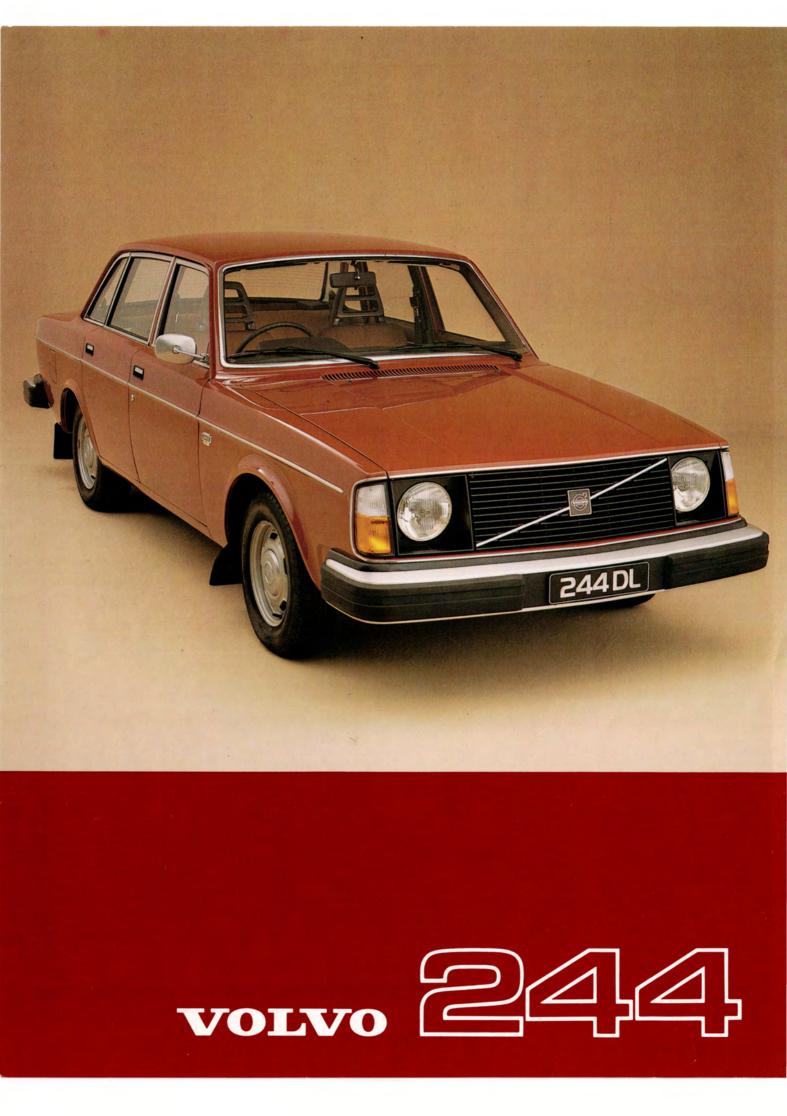

244 DL

B 21 E

92.0 x 80.0

2127

The Volvo 244 DL has durable cloth upholstery. All interior trim is flame resistant

The instrumentation includes a comprehensive system of warning and reminder lights.

control arms and torque rods, transverse location by track rod. Coil springs and telescopic shock absorbers. Stabiliser