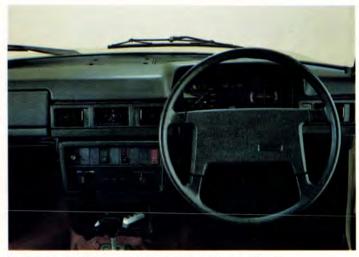

#### Instrumentation and controls

Padded dashboard. Rheostat-controlled instrument lighting. Six-figure mileometer with tripmeter, fuel gauge and coolant temperature gauge. Warning lamps for alternator charge, oil pressure, main beam, handbrake application and brake failure. Bulb integrity sensor. Audible and optical warning for turn indicators. Glovebox light. Combined steering wheel and ignition lock. Centre console carries controls for electrically heated rear window and four-way hazard warning lamps. "Fasten seat belts" reminder. Heating and ventilation controls. Cigar lighter. Ashtray. Space for radio or radio/cassette.