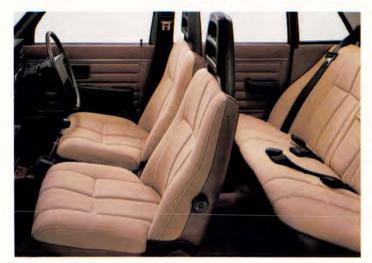

244 DL

B 21 E

92.0 x 80.0

2127

The Volvo 244 DL has durable cloth upholstery. All interior trim is flame resistant

The instrumentation includes a comprehensive system of warning and reminder lights.

control arms and torque rods, transverse location by track rod. Coil springs and telescopic shock absorbers. Stabiliser