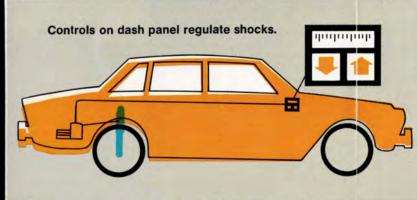

## **Travel Conveniences**

If you do a good bit of traveling, you'll want to consider some of these useful accessories.

283041-2 TOWING HITCH **TOWING MIRRORS (LEFT & RIGHT)** 279969-0 SEDAN RACK 282765-7 281002-6 LUGGAGE CONTAINER 277007-1 LUGGAGE RETAINER HEAVY DUTY SHOCKS 283088-3 283342-4 WARNING TRIANGLE