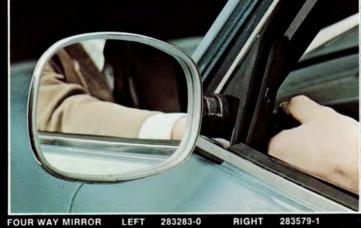

## **Travel Conveniences**

If you do a good bit of traveling, you'll want to consider some of these useful accessories.

283041-2 TOWING HITCH **TOWING MIRRORS (LEFT & RIGHT)** 279969-0 SEDAN RACK 282765-7 281002-6 LUGGAGE CONTAINER 277007-1 LUGGAGE RETAINER HEAVY DUTY SHOCKS 283088-3 283342-4 WARNING TRIANGLE