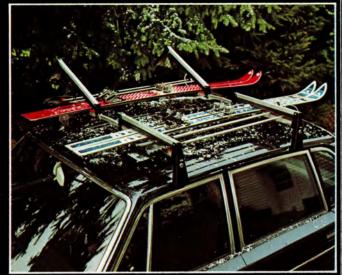

12/74/125M

SKI RACK, LOCKABLE 284016-3

AMBER 283512-2 WHITE 283511-4 FOGLIGHTS WITH COVERS