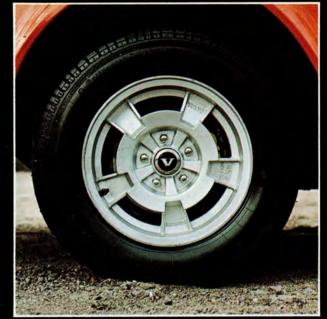

GAS CAP, LOCKABLE 283235-0

LOAD LEVELERS SEMI AUTOMATIC 283631-0 MANUAL 283632-8

GT MAG WHEEL 283075-0

CHROME TRIM FOR HEADLIGHTS 281444-0

For a complete list of Volvo accessories, check with your dealer.