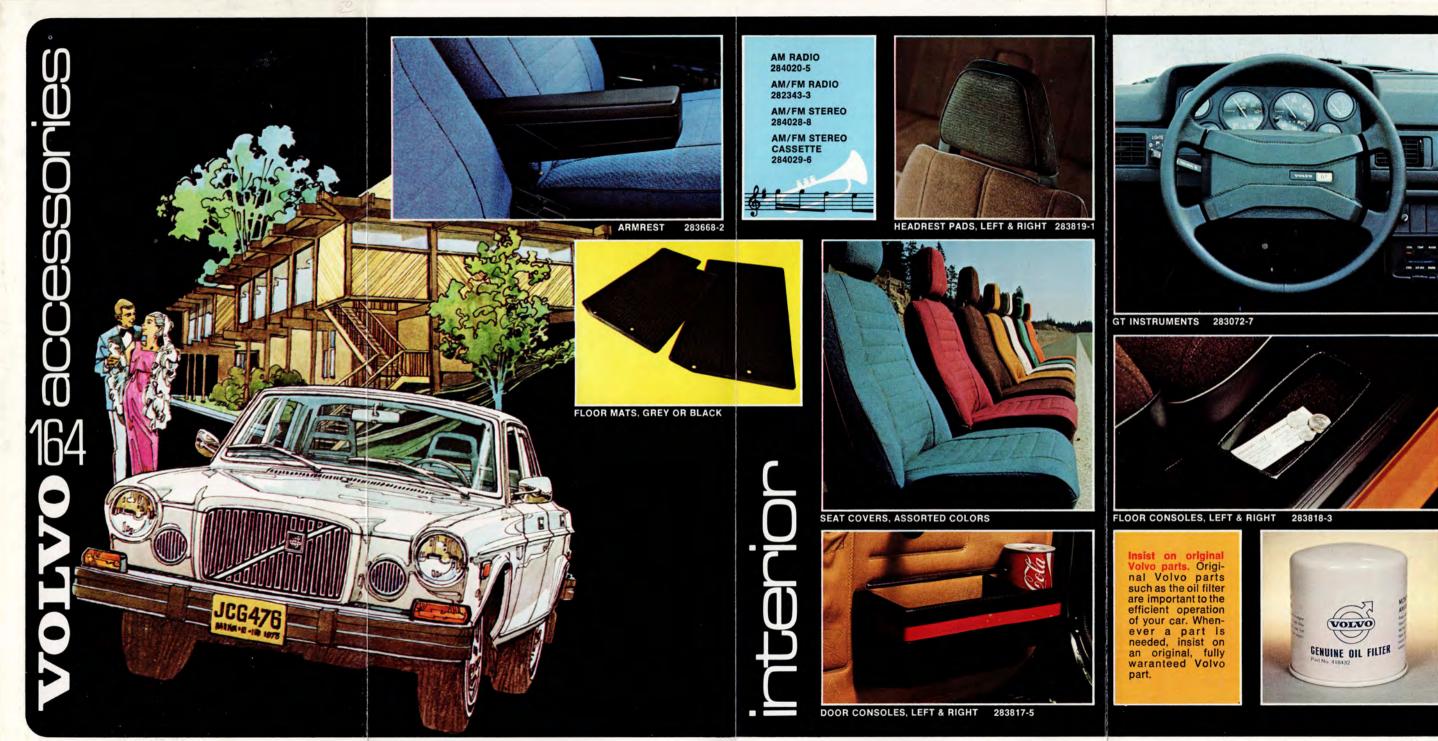

12/74/125M

SKI RACK, LOCKABLE 284016-3

AMBER 283512-2 WHITE 283511-4 FOGLIGHTS WITH COVERS