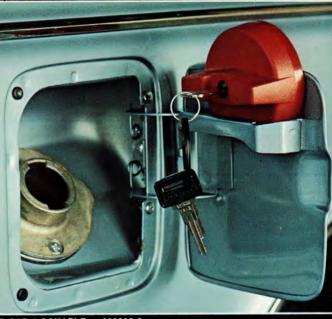

GAS CAP, LOCKABLE 283235-0

LOAD LEVELERS SEMI AUTOMATIC 283631-0 MANUAL 283632-8

GT MAG WHEEL 283075-0

CHROME TRIM FOR HEADLIGHTS 281444-0

For a complete list of Volvo accessories, check with your dealer.