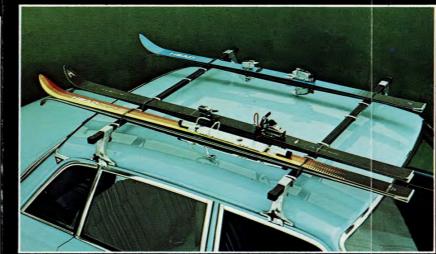

GAS CAP, LOCKABLE 283235-0

POWER WINDOWS 283595-7

EXTENSION BARS 283277-2 SKI KIT 283278-0 LOAD CARRIER 283276-4

4-WAY MIRROR RIGHT 283579-1 LEFT 283283-0

For a complete list of Volvo accessories, check with your dealer.