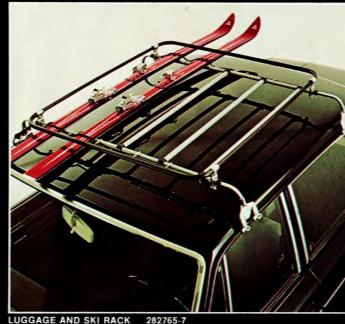

GAS CAP, LOCKABLE 283235-0

POWER WINDOWS 283595-7

EXTENSION BARS 283277-2 SKI KIT 283278-0 LOAD CARRIER 283276-4

4-WAY MIRROR RIGHT 283579-1 LEFT 283283-0

For a complete list of Volvo accessories, check with your dealer.