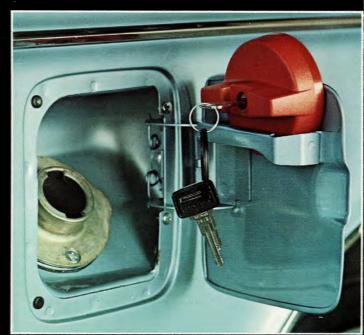

GAS CAP, LOCKABLE 283235-0

POWER WINDOWS 283595-7

EXTENSION BARS 283277-2 SKI KIT 283278-0 LOAD CARRIER 283276-4

4-WAY MIRROR RIGHT 283579-1 LEFT 283283-0

For a complete list of Volvo accessories, check with your dealer.