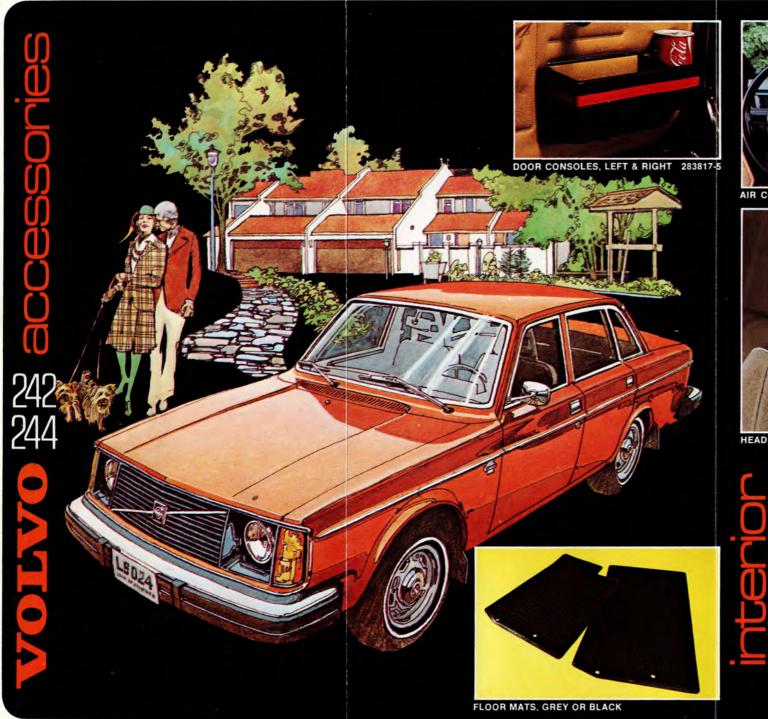

## **Travel Conveniences**

If you do a good bit of traveling, you'll want to consider some of these useful accessories.

283041-2 TOWING HITCH 279969-0 TOWING MIRRORS LUGGAGE CONTAINER 281002-6 LUGGAGE RETAINER 277007-1 283342-4 WARNING TRIANGLE 283088-3 HEAVY DUTY SHOCKS 283308-5 SPARE GAS CAN