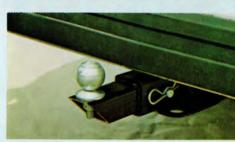

140/164

TRAILER HITCH The 1974 Volvo trailer hitch has been custom engineered to safely fit all 1974 140/164 models.

AUXILIARY REAR SEAT A favorite with the station wagon family man. The seat features head restraints and seat belts, and folds under the floor when not in use.