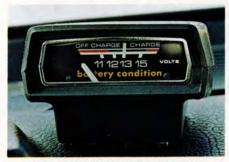

All models

**GRILLE LAMP KIT** Consists of either two fog or two spot lamps with a special grille section. The quartz iodine lamps are well-protected — reduces risk of theft or damage. 140 series

BATTERY CONDITION INDICA-TOR Provides constant information on the voltage output of your electrical system. If your battery is weak, find out before it fails, particularly during winter.