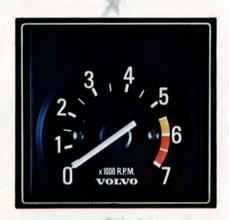

custom tachometer Learn more about your engine's performance by instant reading of R.P.M. Installs in a special recess in the instrument panel.

140 series

OIL PRESSURE GAUGE A quality instrument which provides advanced warning of loss of oil pressure due to blockages, broken oil lines, wear or other expense-causing problems.