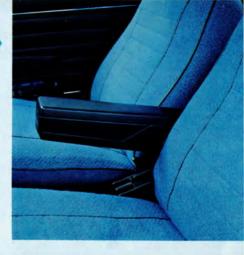

140/164

RETRACTABLE ARMREST When not in use, the armrest conveniently folds up, out of the way, between the front seats.

140/164

TUNNEL CONSOLE Tunnel consoles have always been a very popular accessory, as they are perhaps the most convenient item a Volvo owner can have. 140/164