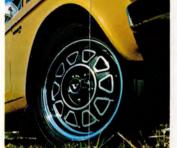

## Additional accessories which will enable you to further personalize your Volvo...

· BUE DEPLECTER (RAPINELL)
· ROUF TOP CANOLY
COURT

GT WHEEL Exclusive "mag"-type wheels with light alloy centres, steel rims emphasize Volvo GT character, add to performance. Chromed hubs and nuts also available. All models