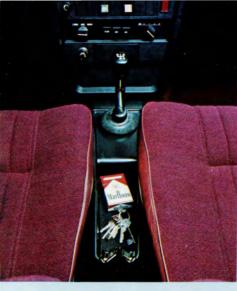

140/164

RETRACTABLE ARMREST When not in use, the armrest conveniently folds up, out of the way, between the front seats.

140/164

TUNNEL CONSOLE Tunnel consoles have always been a very popular accessory, as they are perhaps the most convenient item a Volvo owner can have. 140/164