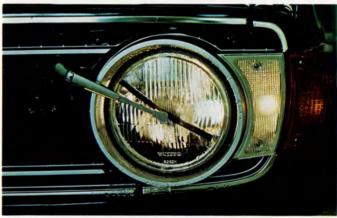

H4 QUARTZ IODINE HEADLAMPS
A revolutionary quartz headlamp in that only one quartz iodine bulb is used for both high and low beam.
Greatly extends the reach of both