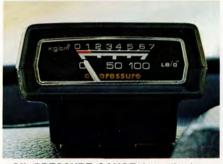

custom tachometer Learn more about your engine's performance by instant reading of R.P.M. Installs in a special recess in the instrument panel.

140 series

OIL PRESSURE GAUGE A quality instrument which provides advanced warning of loss of oil pressure due to blockages, broken oil lines, wear or other expense-causing problems.