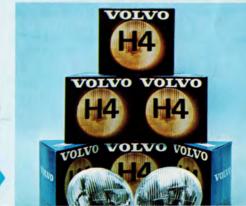

H4 QUARTZ IODINE HEADLAMPS
A revolutionary quartz headlamp in that only one quartz iodine bulb is used for both high and low beam.
Greatly extends the reach of both