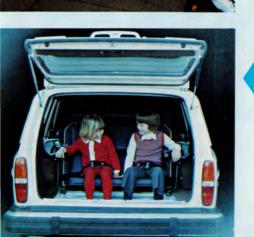

140/164

TRAILER HITCH The 1974 Volvo trailer hitch has been custom engineered to safely fit all 1974 140/164 models.

AUXILIARY REAR SEAT A favorite with the station wagon family man. The seat features head restraints and seat belts, and folds under the floor when not in use.