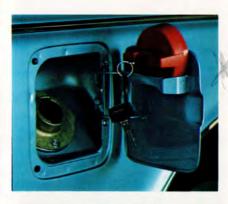

ADJUSTABLE SIDE VIEW MIRROR With the new mirror, you may conveniently and safely adjust the mirror from inside your Volvo.

LOCKING GAS CAP With the ever present talk of gas shortages and price increases, every Volvo owner will want the security provided by our new locking gas cap.