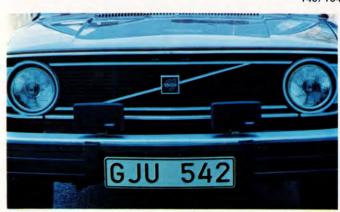

All models

**GRILLE LAMP KIT** Consists of either two fog or two spot lamps with a special grille section. The quartz iodine lamps are well-protected — reduces risk of theft or damage. 140 series

BATTERY CONDITION INDICA-TOR Provides constant information on the voltage output of your electrical system. If your battery is weak, find out before it fails, particularly during winter.