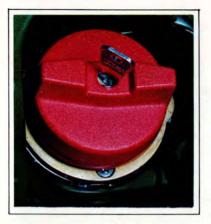

## LOCKING GAS CAP -

With ever-present talk of gas shortages and price increases, every Volvo owner will want the security of a locked gas cap. All models

ARMREST—This new convenient item features push-button height adjustment and allows the driver to fold it out of the way when not in use. All models