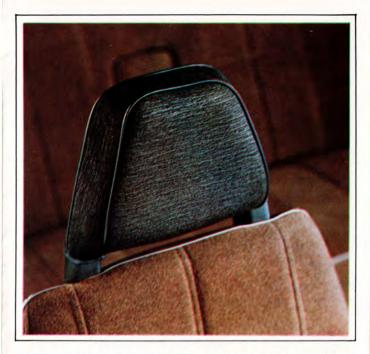

**LEVEL CONTROL SYSTEM** — Consists of special shocks, air compressor and control gauge; ideal for carrying heavy

HEAD RESTRAINT CUSHION — Custom-fitted for front seat head restraints, available in black as well as the colours of the seat covers. All models