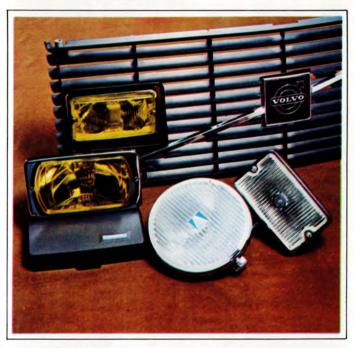

## **GT INSTRUMENT PANEL**

- Full instrumentation with yellow figures on black background with reflection-free glass. All models

GT AUXILIARY LAMPS — A complete range of fog and driving lamps in bumper-mounted or grille-kit mounted styles is available. All models