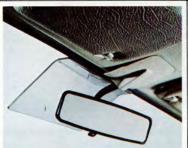

**DOOR TRAY** — Designed to carry loose objects, this unique item is fitted with reflector tape for safety when door is open. All models

MIRROR SUN-VISOR — An attractive item, this visor is made of tinted material and stops glare or sunlight over the top