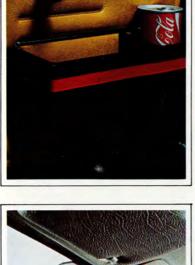

**DOOR TRAY** — Designed to carry loose objects, this unique item is fitted with reflector tape for safety when door is open. All models

MIRROR SUN-VISOR — An attractive item, this visor is made of tinted material and stops glare or sunlight over the top