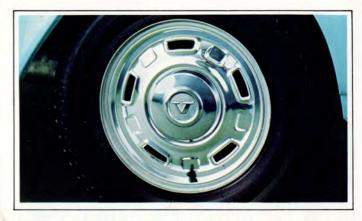

WHEEL TRIM RINGS — Add greatly to the appearance of your car, install in minutes. 240 Series

**REAR FOG LIGHT**—A safety necessity when driving in very foggy conditions, this high-intensity red light warns following motorists of your car's location. All models