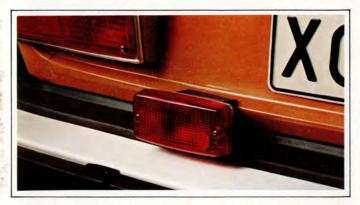

WHEEL TRIM RINGS — Add greatly to the appearance of your car, install in minutes. 240 Series

**REAR FOG LIGHT**—A safety necessity when driving in very foggy conditions, this high-intensity red light warns following motorists of your car's location. All models