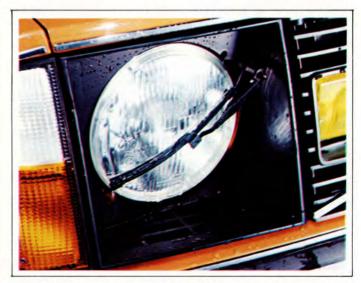

GT STEERING WHEEL — Smaller in diameter than the standard wheel, covered with high quality simulated leather. Fulfills all safety standards. All models

HEADLIGHT WIPER/WASHER—A sensible safety accessory designed to keep your headlights clean in the dirtiest driving conditions. All models