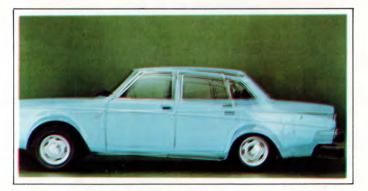

## accessories

Choose from this wide variety of custom-built accessories to personalize your 1975 Volvo...

GT WHEELS — Exclusive 14" aluminum wheels are strong, attractive, 51/2" wide and weigh only 121/2 lbs. each. 240 Series