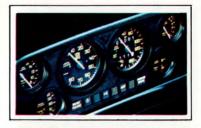

## **GT INSTRUMENT PANEL**

- Full instrumentation with yellow figures on black background with reflection-free glass. All models

GT AUXILIARY LAMPS — A complete range of fog and driving lamps in bumper-mounted or grille-kit mounted styles is available. All models