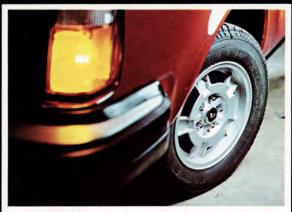

## VOLVO ports

GT WHEELS — Exclusive 14" aluminum wheels are strong, attractive, 5½" wide and weigh only 12½ lbs. each. All models

**GT STEERING WHEEL** — This new wheel features a larger shock absorber centre and is reinforced to give a better grip.