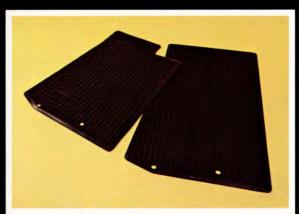

**HEADREST COVERS** — Custom fitted for the front seat headrests. Available in black only. All models

RUBBER FLOOR MATS — New design featuring holes which fit over floor locating pins to prevent mats from sliding forward. All models