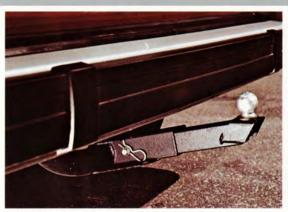

**TRAILER HITCH** — This hitch has a 2,000 lbs. capacity and should be used with single axle trailers. All models

**LUGGAGE NET** — This handy net is made of elastic nylon and is equipped with 12 hooks. Fits all roof racks.