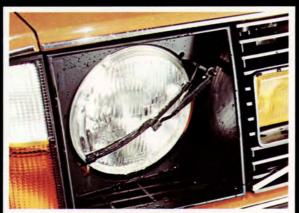

**ELECTRIC MIRROR** — This mirror is operated by a switch on the instrument panel and is available in both left and right. All models

**HEADLAMP WIPER/WASHER** — A sensible safety accessory designed to keep your headlights clean in the dirtiest driving conditions. All models