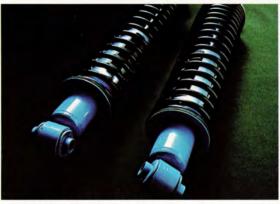

**GT SHOCKS** — Heavy-duty shocks mean tougher suspension, better control on rough roads and curves, especially at higher speeds. Front and reat sets. All models

**GRILLE LAMP KITS** — These attractive kits are available in clear spot also clear and amber fog. 240 Series