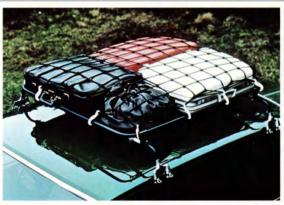

**TRAILER HITCH** — This hitch has a 2,000 lbs. capacity and should be used with single axle trailers. All models

**LUGGAGE NET** — This handy net is made of elastic nylon and is equipped with 12 hooks. Fits all roof racks.