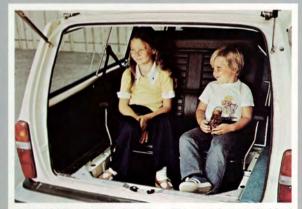

AUXILIARY REAR SEAT — This handy seat is ideal for medium size children and is equipped with seatbelts. Folds under the rear floor. 245 and 265 Models

AUXILIARY SHOCK ABSORBERS — Heavy duty spring shocks for heavier loads. All models