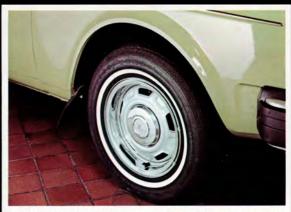

ARMREST — This new convenient item features pushbutton height adjustment and allows the driver to fold it out of the way when not in use. All models

WHEEL TRIM RINGS — Add elegance to your car, installed in minutes. All models