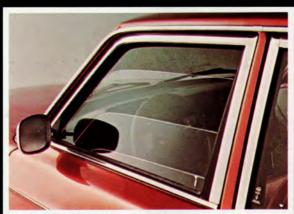

### VOLVO Juxuu

**POWER WINDOWS** — Add luxury and convenience to front door windows of all 240 models with this new accessory for 1976.

**SUNROOF WIND DEFLECTOR** — Designed to reduce wind noise and the sun's rays when the sunroof is open. (All sunroof models)