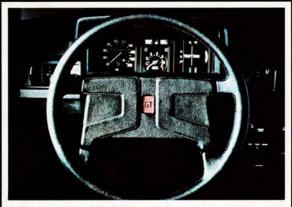

## VOLVO ports

GT WHEELS — Exclusive 14" aluminum wheels are strong, attractive, 5½" wide and weigh only 12½ lbs. each. All models

**GT STEERING WHEEL** — This new wheel features a larger shock absorber centre and is reinforced to give a better grip.

GT INSTRUMENTS — Full instrumentation with yellow figures on black background with reflection-free glass. All models