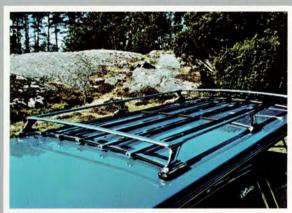

### Station wagons

AIR SHOCK LEVEL SYSTEM — Consists of special shocks, air compressor and control gauge; ideal for carrying heavy loads or hauling trailers. All models

CHROME ROOF RACK — This attractive roof rack fastens to the wagon roof and can be used for luggage or small boats. 245 and 265 Models