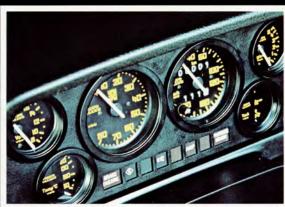

GT INSTRUMENTS — Full instrumentation with yellow figures on black background with reflection-free glass. All models