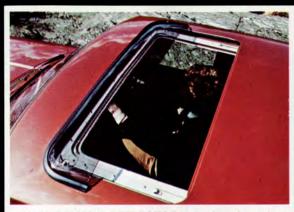

### VOLVO Juxuu

**POWER WINDOWS** — Add luxury and convenience to front door windows of all 240 models with this new accessory for 1976.

**SUNROOF WIND DEFLECTOR** — Designed to reduce wind noise and the sun's rays when the sunroof is open. (All sunroof models)