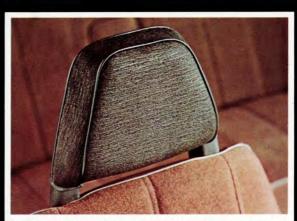

**HEADREST COVERS** — Custom fitted for the front seat headrests. Available in black only. All models

RUBBER FLOOR MATS — New design featuring holes which fit over floor locating pins to prevent mats from sliding forward. All models