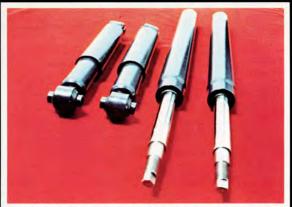

**GT SHOCKS** — Heavy-duty shocks mean tougher suspension, better control on rough roads and curves, especially at higher speeds. Front and reat sets. All models

**GRILLE LAMP KITS** — These attractive kits are available in clear spot also clear and amber fog. 240 Series