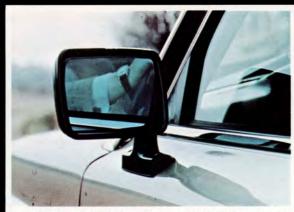

**ELECTRIC MIRROR** — This mirror is operated by a switch on the instrument panel and is available in both left and right. All models

**HEADLAMP WIPER/WASHER** — A sensible safety accessory designed to keep your headlights clean in the dirtiest driving conditions. All models