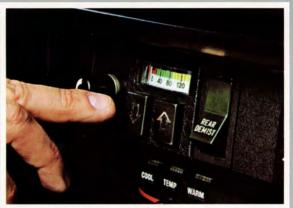

GT INSTRUMENTS — Full instrumentation with yellow figures on black background with reflection-free glass. All models