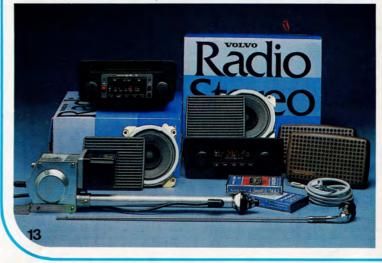

To help you choose we've illustrated some of them here . . .

- 1 Estate Roof Rack
- 2 Electric Windows
- 3 Floor Console
- 4 G.T. Steering Wheel
- 5 Retractable Tow Bar
- 6 Grille Kit
- 7 Rubber Mats
- 8 Spoiler
- 9 G.T. Road Wheels
- 10 Extra Rear Seat
- 11 Rear Fog Lamps
- 12 Tow Bar
- 13 Volvo Radio and Stereo
- 14 G.T. Stripes
- 15 Door Mirror/Electric Door Mirror
- 16 Headlamp Wash/Wipe