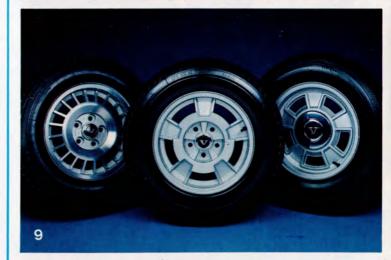

To help you choose we've illustrated some of them here . . .

- 1 Estate Roof Rack
- 2 Electric Windows
- 3 Floor Console
- 4 G.T. Steering Wheel
- 5 Retractable Tow Bar
- 6 Grille Kit
- 7 Rubber Mats
- 8 Spoiler
- 9 G.T. Road Wheels
- 10 Extra Rear Seat
- 11 Rear Fog Lamps
- 12 Tow Bar
- 13 Volvo Radio and Stereo
- 14 G.T. Stripes
- 15 Door Mirror/Electric Door Mirror
- 16 Headlamp Wash/Wipe