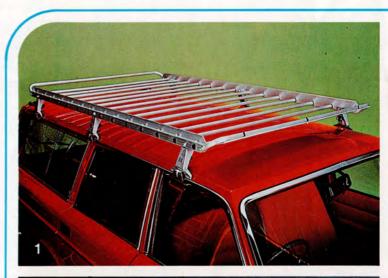

To help you choose we've illustrated some of them here . . .

- 1 Estate Roof Rack
- 2 Electric Windows
- 3 Floor Console
- 4 G.T. Steering Wheel
- 5 Retractable Tow Bar
- 6 Grille Kit
- 7 Rubber Mats
- 8 Spoiler
- 9 G.T. Road Wheels
- 10 Extra Rear Seat
- 11 Rear Fog Lamps
- 12 Tow Bar
- 13 Volvo Radio and Stereo
- 14 G.T. Stripes
- 15 Door Mirror/Electric Door Mirror
- 16 Headlamp Wash/Wipe