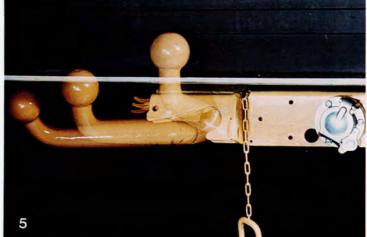

To help you choose we've illustrated some of them here . . .

- 1 Estate Roof Rack
- 2 Electric Windows
- 3 Floor Console
- 4 G.T. Steering Wheel
- 5 Retractable Tow Bar
- 6 Grille Kit
- 7 Rubber Mats
- 8 Spoiler
- 9 G.T. Road Wheels
- 10 Extra Rear Seat
- 11 Rear Fog Lamps
- 12 Tow Bar
- 13 Volvo Radio and Stereo
- 14 G.T. Stripes
- 15 Door Mirror/Electric Door Mirror
- 16 Headlamp Wash/Wipe