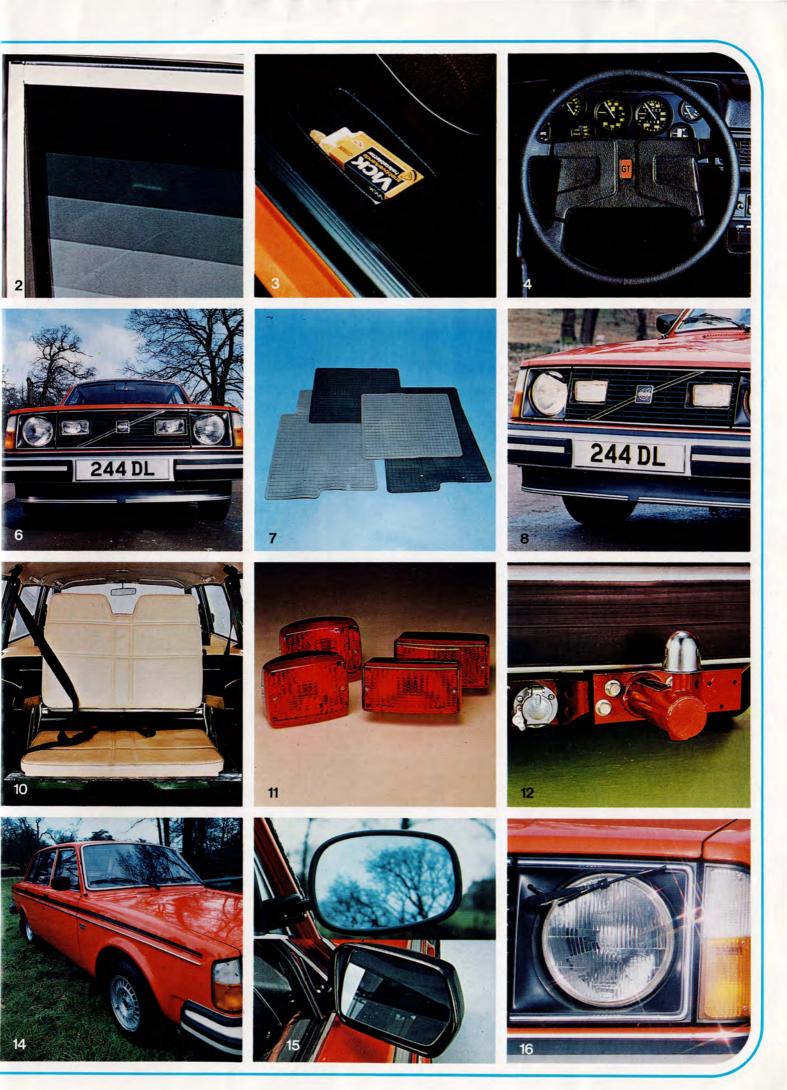

To help you choose we've illustrated some of them here . . .

- 1 Estate Roof Rack
- 2 Electric Windows
- 3 Floor Console
- 4 G.T. Steering Wheel
- 5 Retractable Tow Bar
- 6 Grille Kit
- 7 Rubber Mats
- 8 Spoiler
- 9 G.T. Road Wheels
- 10 Extra Rear Seat
- 11 Rear Fog Lamps
- 12 Tow Bar
- 13 Volvo Radio and Stereo
- 14 G.T. Stripes
- 15 Door Mirror/Electric Door Mirror
- 16 Headlamp Wash/Wipe

Also shown on front cover: Door Mirror Extension Arm. Saloon Roof Rack.

Ask your Volvo dealer to show you these and many other quality Volvo accessories.

Shot on location with the assistance of The Rutland Sailing Club.