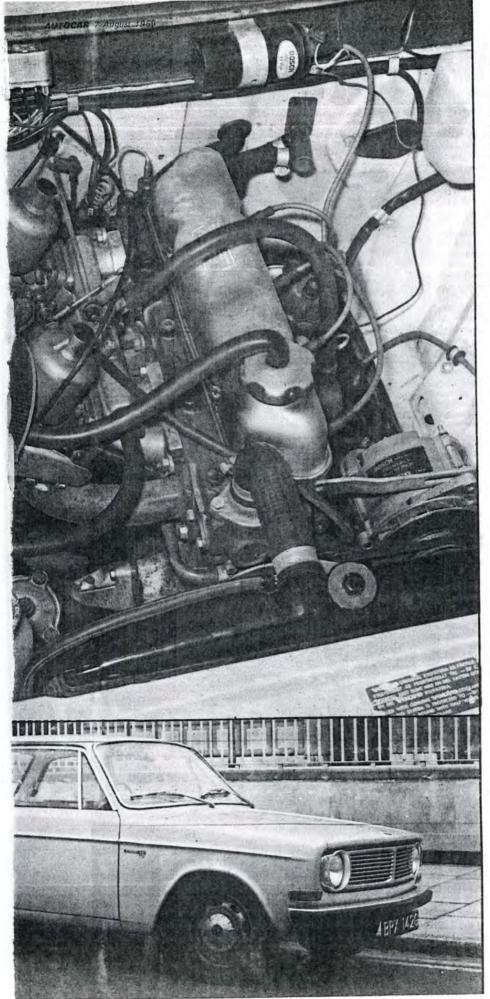

## RUIGSDEEL

Below: Standard exterior except for being lower on its springs. Right: Powerhouse view with twin SU carburettors and pancake air filters

your motoring takes you into certain of the Southern counties no doubt you will have observed the occasional white Swedish Volvo lying in ambush, on the scent or even in full cry during a chase. These cars have been cooked medium-rare by K. N. Rudd Ltd., of High Street, Worthing, Sussex, but there's nothing to prevent your enjoying the same recipe even if you cannot (legally) taste it to the full in this country.

Our test car began as a standard 142-that is, the 2-door saloon with single-carburettor engine developing 87 bhp, and costing £1,465 including tax. The go-faster transformation under the bonnet includes some work on the head to improve gas flow and raise the compression, 0.085in. shaved off the joint face and a thinner gasket bringing this up from 8.7 to 10.8 to 1. A Volvo-made high-lift sports camshaft is fitted, and the inlet manifold carrying the two SU carburettors is, in fact, the type used for the earlier P1800 coupé. The exhaust manifold is also special, by Volvo, but since our test Ruddspeed have developed their own to reduce noise at certain critical speeds. Another later change, with the same object in view, has been fitting of the S-type's one-piece air